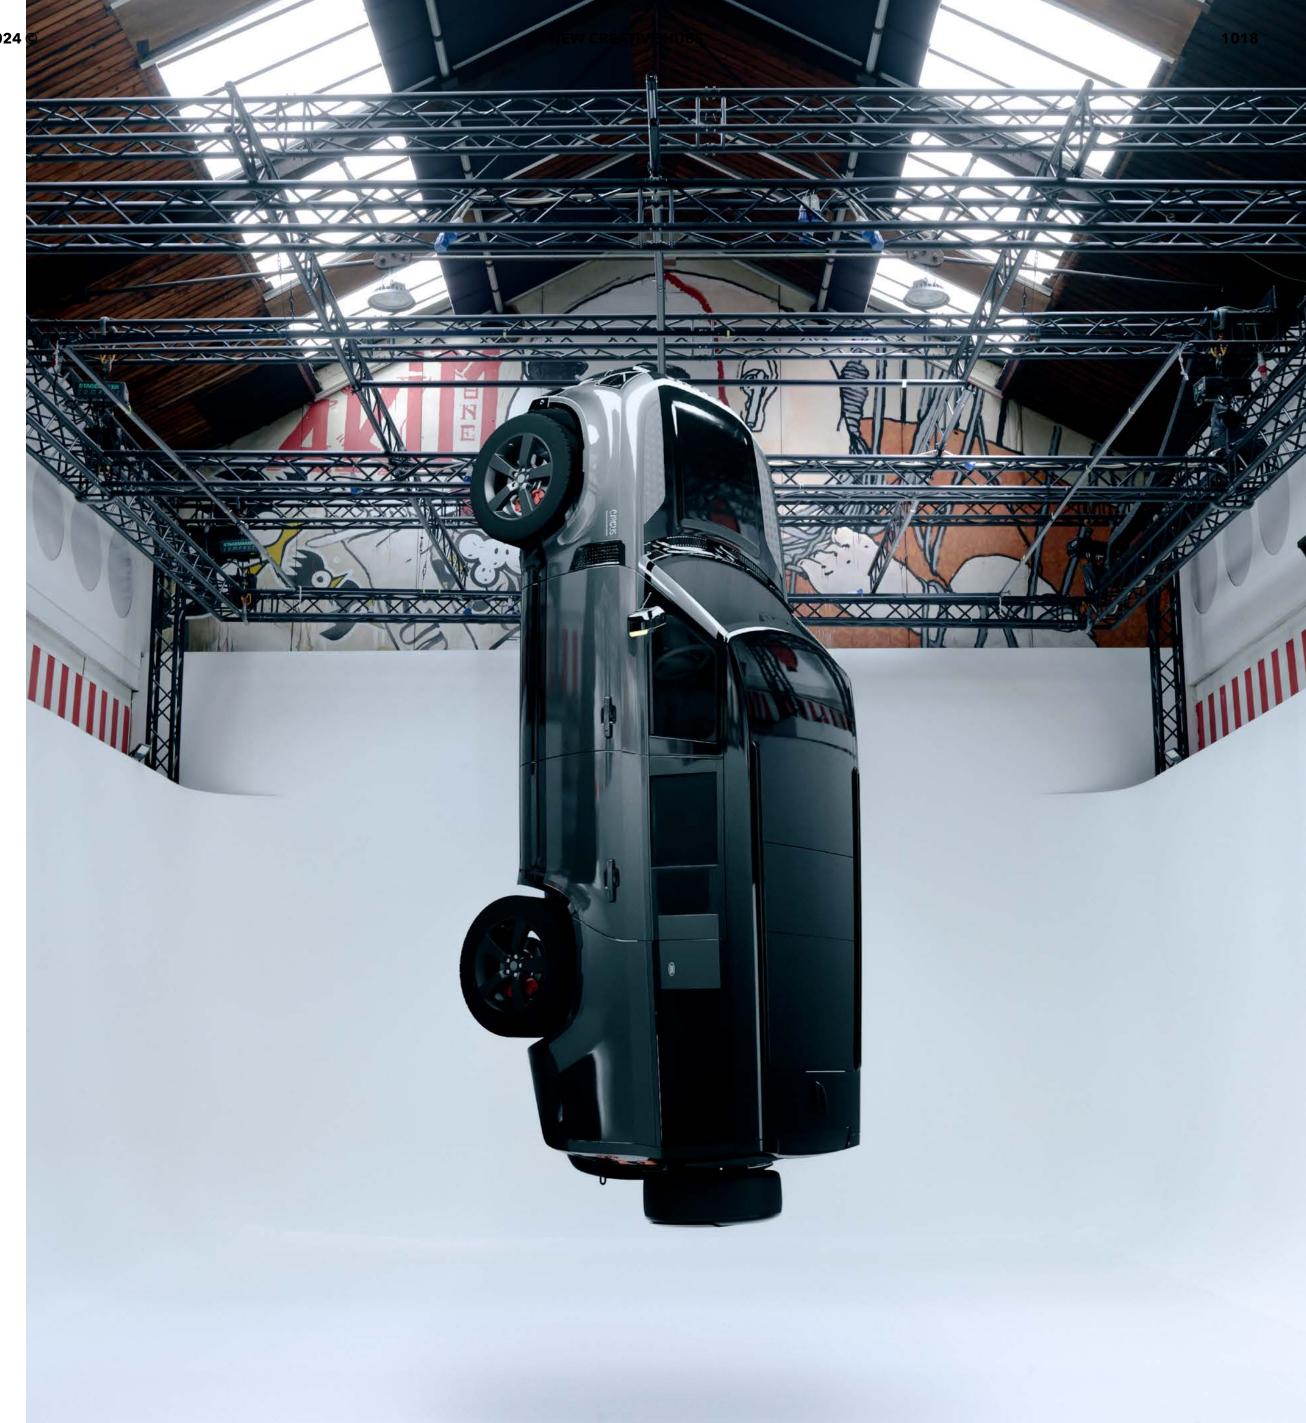

#### **EQUIPMENT**

Circus provides cuttingedge equipment and a comprehensive fleet. Prioritizing sustainability while maintaining top efficiency, all vehicles, including luxurious Land Rover Defenders, are exclusively electric or hybrid.

### CIRCUS OFFERS A VARIETY OF SUSTAINABLE VEHICLES TAILORED TO INDIVIDUAL NEEDS.

Circus's fleet, featuring luxurious Land Rover Defenders, is committed to sustainability while maximizing efficiency, exclusively providing electric or hybrid options for eco-conscious transportation. From equipment transportation to technical assistance, Circus ensures a comfortable ride for all creative expeditions.