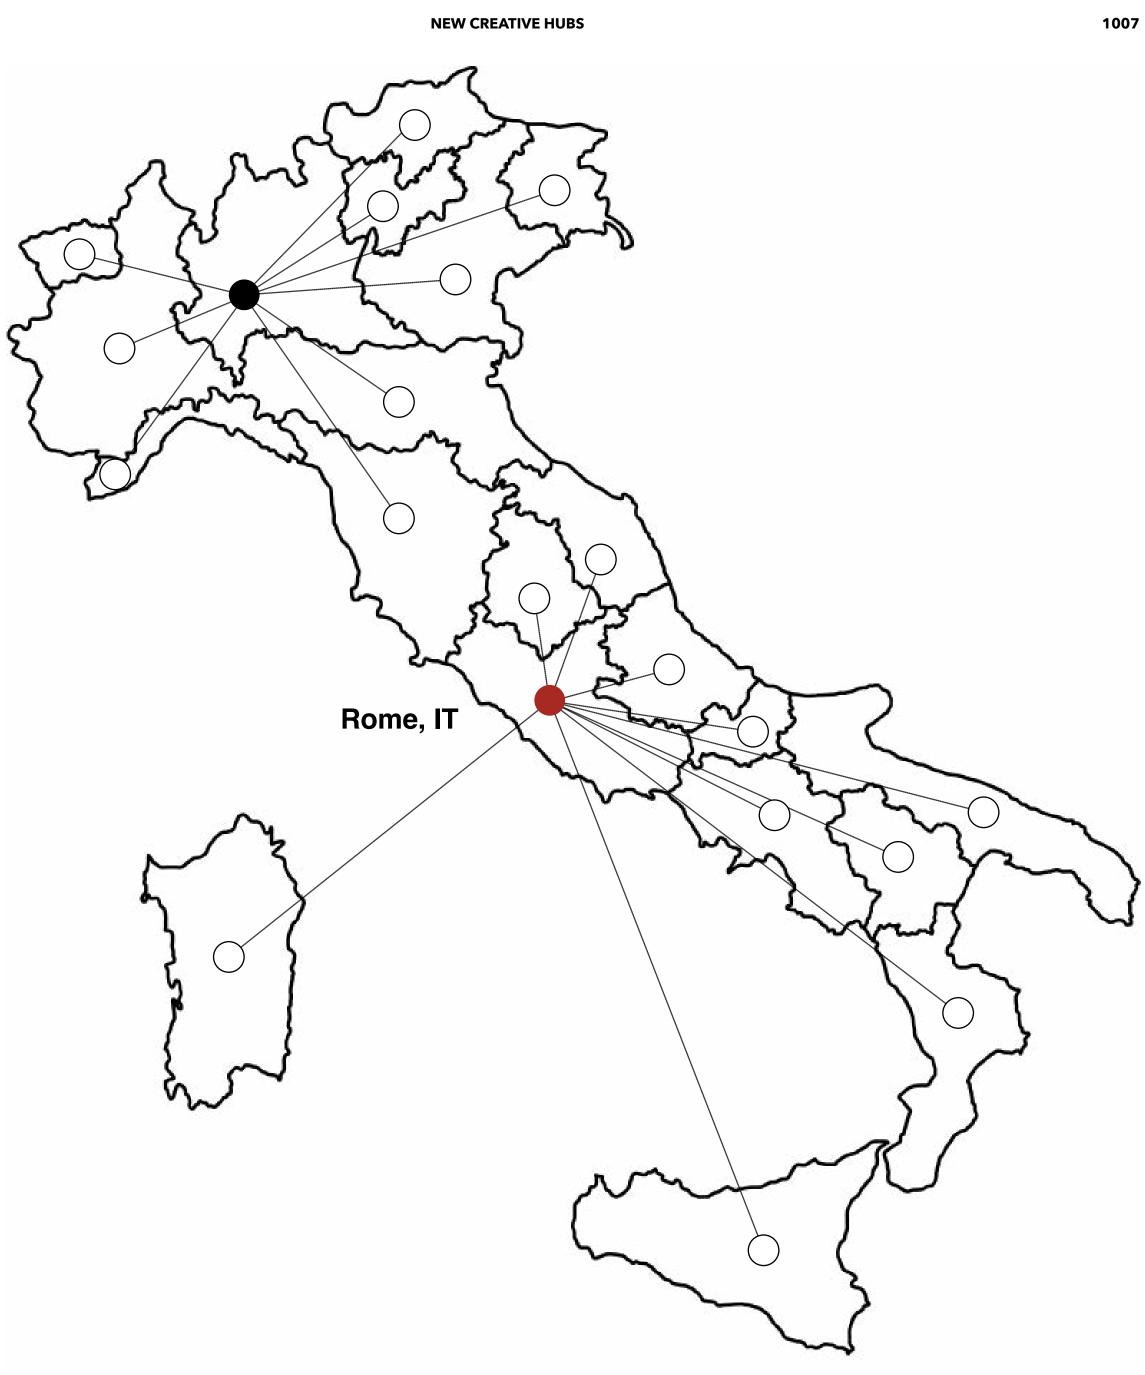

#### <u>VIA LIBETTA 6, 00154</u>

Milan and Rome serve to optimize logistical efficiency and on-site resources by reducing travel distances and adopting a sustainable approach. With hubs in these cities, Circus can cover the entirety of Italian territory, with Milan serving the north, Rome covering central Italy, and overseeing the south and islands.

These new hubs are instrumental in optimizing Circus's capabilities, ensuring smooth and efficient operations nationwide.