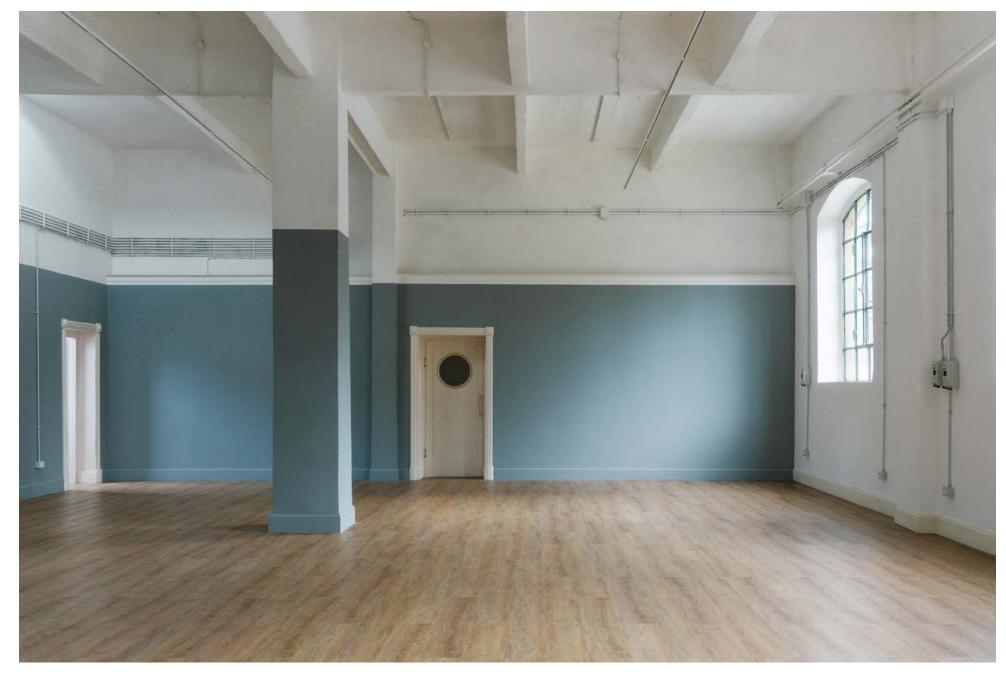

### PIAZZA **BAINSIZZA 13 ROME IT**

375 SQM DAYLIGHT **POSSIBLE TO BLACKOUT** 16 KW - 32 KW **STYLING ROOM RELAX AREA LUNCH AREA STUDIO ASSISTANTS WI-FI CONNECTION HI-FI SYSTEM AIR CONDITIONING** 

**500 SQM CAR ACCESS PRIVATE PARKING** 

Located in the heart of Rome's Prati district, our hub is situated within the historic ex-Rimessa Vittoria, formerly an Atac depot. This unique space blends urban renewal with industrial archaeology, transforming a once-abandoned site into a dynamic center for creativity. With 375 sqm indoors and 500 sqm outdoors, the hub at Piazza Bainsizza offers ample room for both internal and external productions.