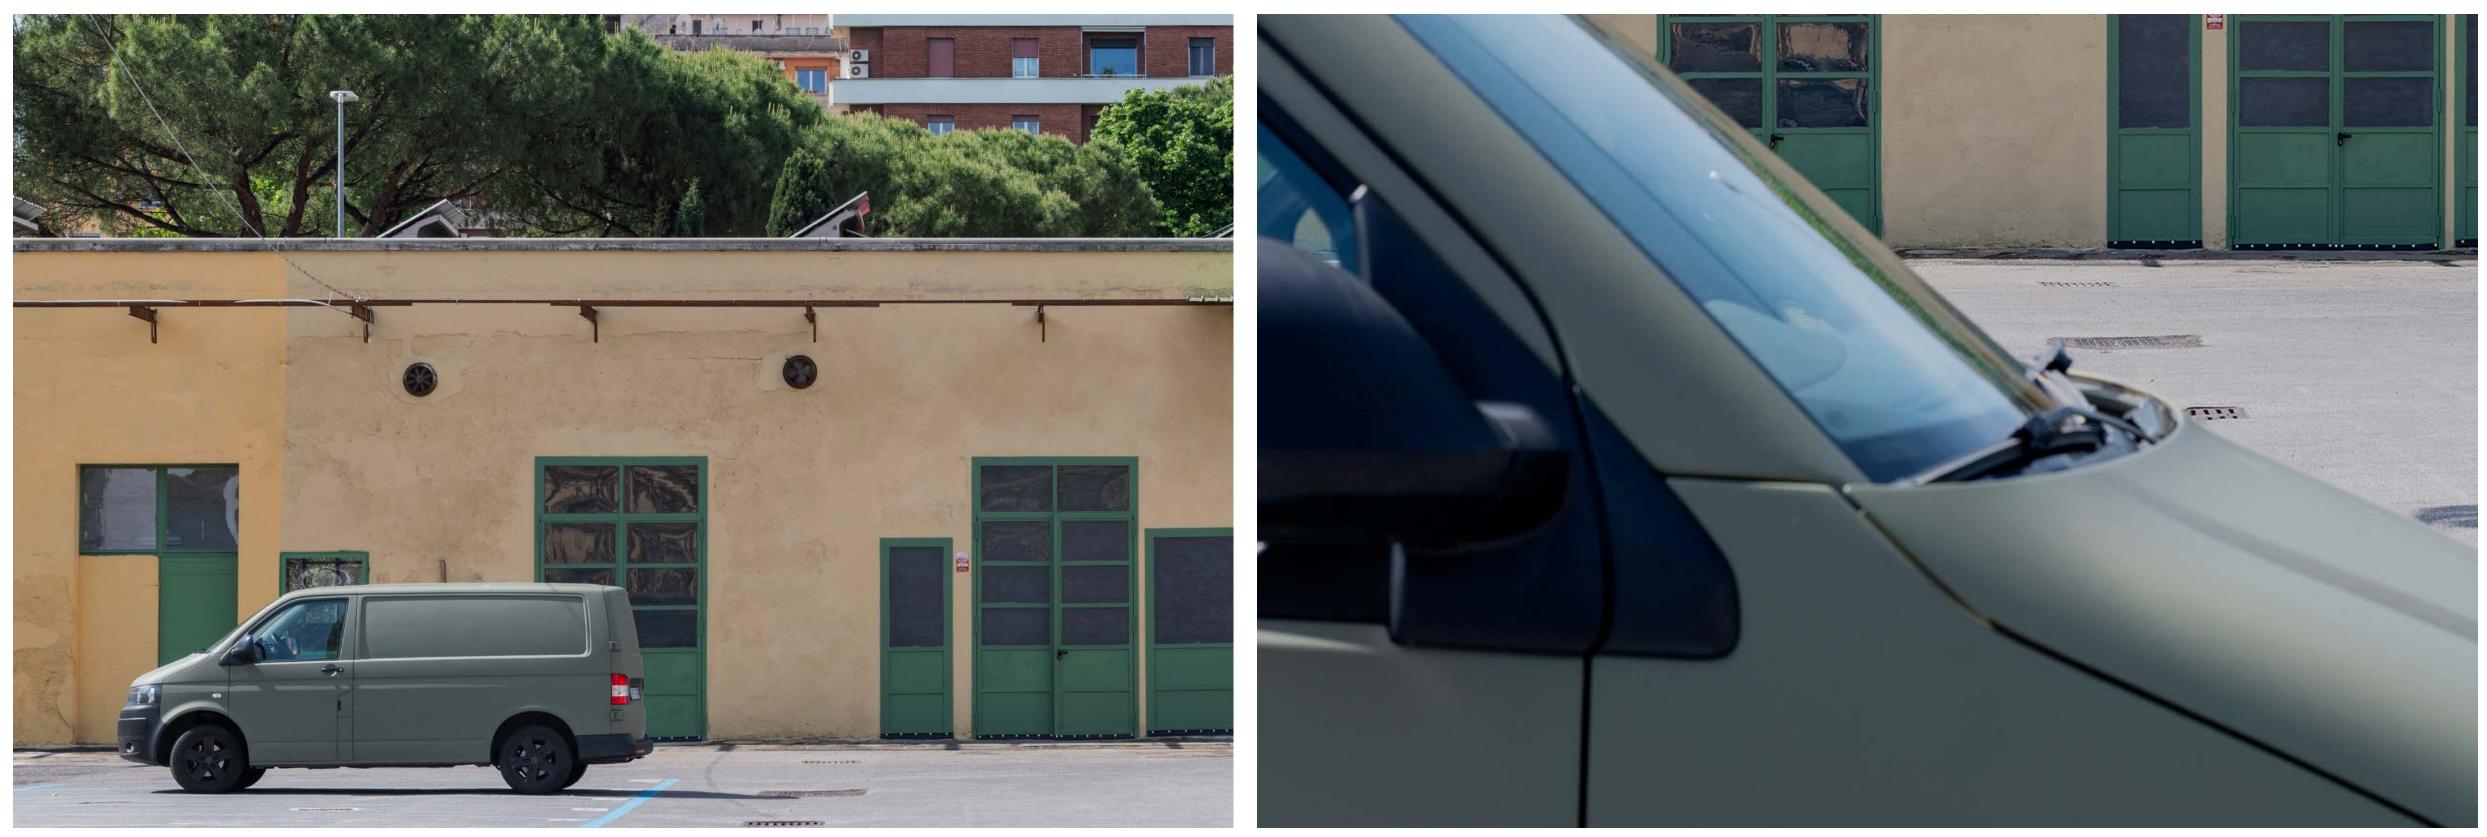

### CIRCUS OFFERS A VARIETY OF SUSTAINABLE VEHICLES TAILORED TO INDIVIDUAL NEEDS.

Circus's fleet, featuring luxurious Land Rover Defenders, is committed to sustainability while maximizing efficiency, exclusively providing electric or hybrid options for eco-conscious transportation. From equipment transportation to technical assistance, Circus ensures a comfortable ride for all creative expeditions.