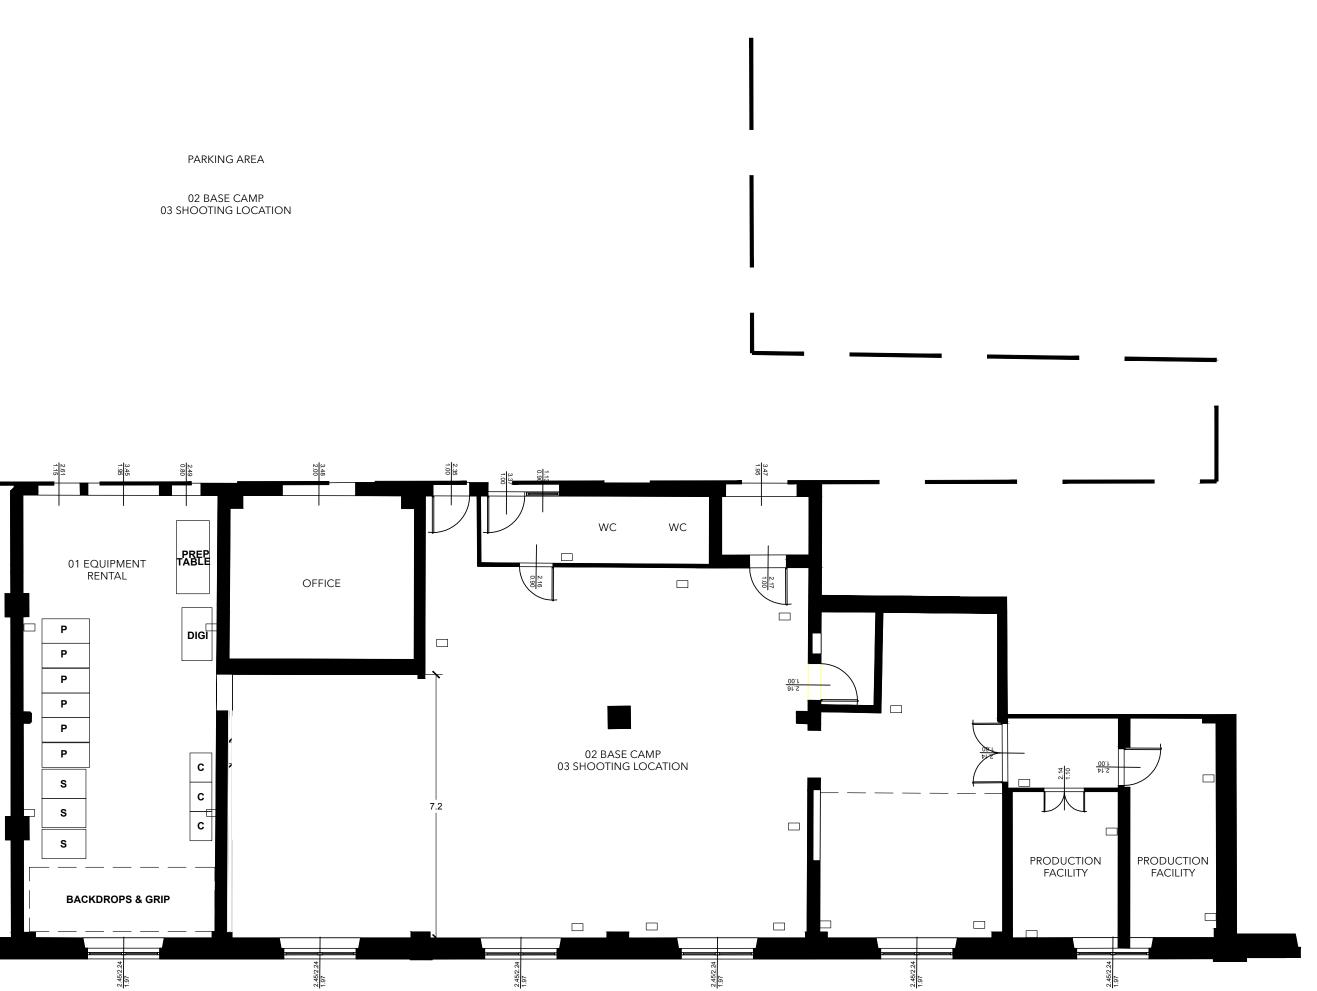

## 02 **BASE CAMP**

### $\mathbf{01}$ **EQUIPMENT RENTAL**

# 03 LOCATION

### **01 EQUIPMENT RENTAL**

The in-house warehouse is stocked with cutting-edge light, digital, and grip equipment. Our inventory includes cutting-edge tools from industry-leading brands.

The dedicated team of experts is committed to providing personalized consultation services, assisting clients in selecting the right tools for their productions. All equipment is meticulously maintained to the highest industry standards, ensuring reliability and optimal performance.

#### 10016 CIRCUS STUDIOS CIRCUS STUDIOS

Thanks to its central position, this space is a perfect location that can be customized to serve as a base camp for productions in external locations. Equipped with a comprehensive and cutting-edge equipment depot, it offers all the resources needed for seamless operations. This includes amenities and support services to assist with the logistical needs of onlocation shoots, ensuring efficiency and convenience for production crews. Right in front of the hub, there's a dedicated and guarded private parking area, along with the capability for heavy vehicle access.

# **01 + 03 SHOOTING LOCATION**

Sunlit interiors with natural daylight through expansive windows create a warm, vibrant atmosphere. With flexible light control and iconic industrial walls, this space accommodates all productions. The 500 sqm outdoor space is exposed to full sunlight from sunrise to sunset; with no buildings casting shadows, there's ample opportunity for customization and setup of the courtyard, making it ideal for outdoor shoots.