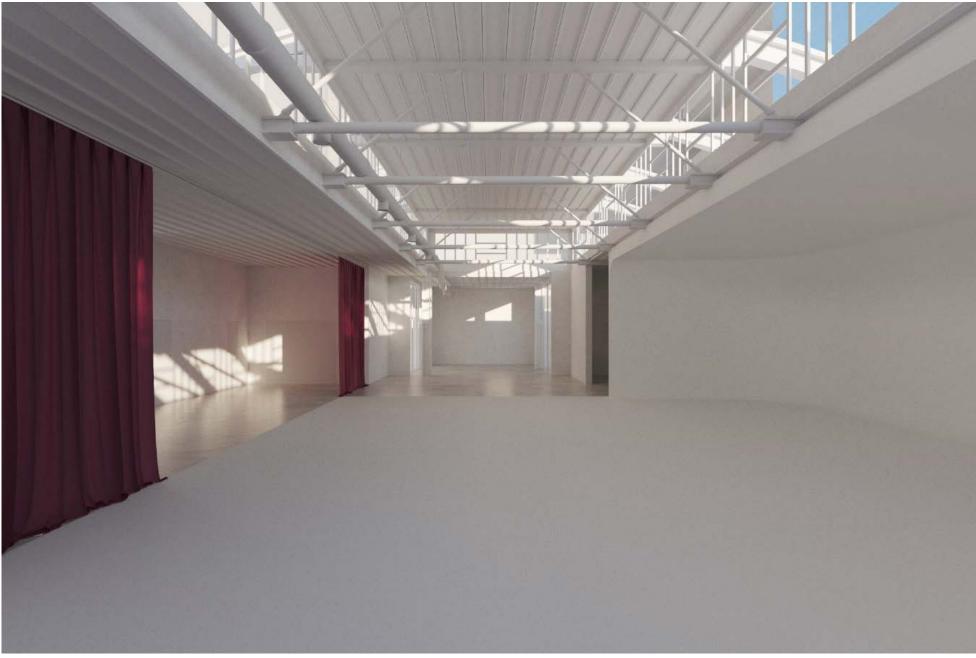

# **01 + 03 SHOOTING LOCATION**

Sunlit interiors with natural daylight through expansive windows create a warm, vibrant atmosphere. With flexible light control and iconic industrial walls, this space accommodates all productions. The 500 sqm outdoor space is exposed to full sunlight from sunrise to sunset; with no buildings casting shadows, there's ample opportunity for customization and setup of the courtyard, making it ideal for outdoor shoots.