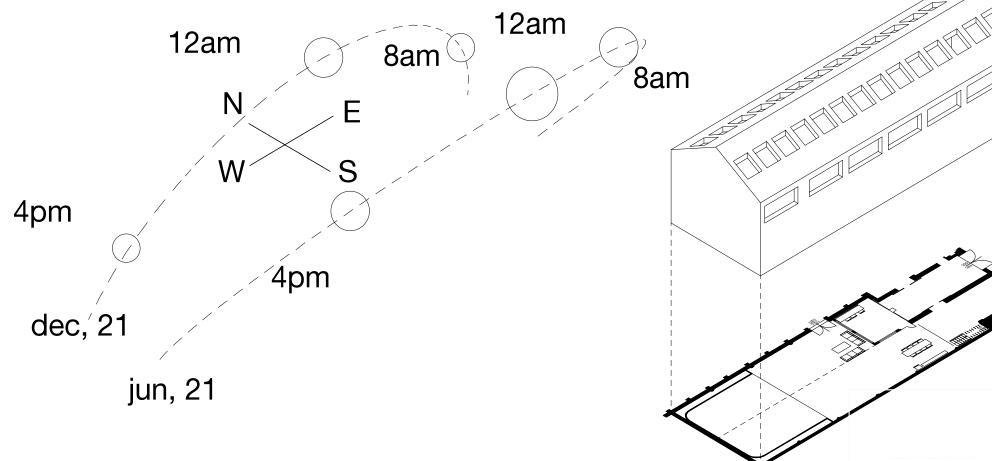

SKYLIGHT
DOORS
OUTLET
FURNITURE

7.5m (walkable area) Hmax 6.85m Hmin 5.00m (infinity cove) 9m (walkable area)

Circus' main studio is able to satisfy the needs of the most demanding productions. Experts can work in this comfortable space where original artworks by world-famous street artists instill energy and creative motivation.