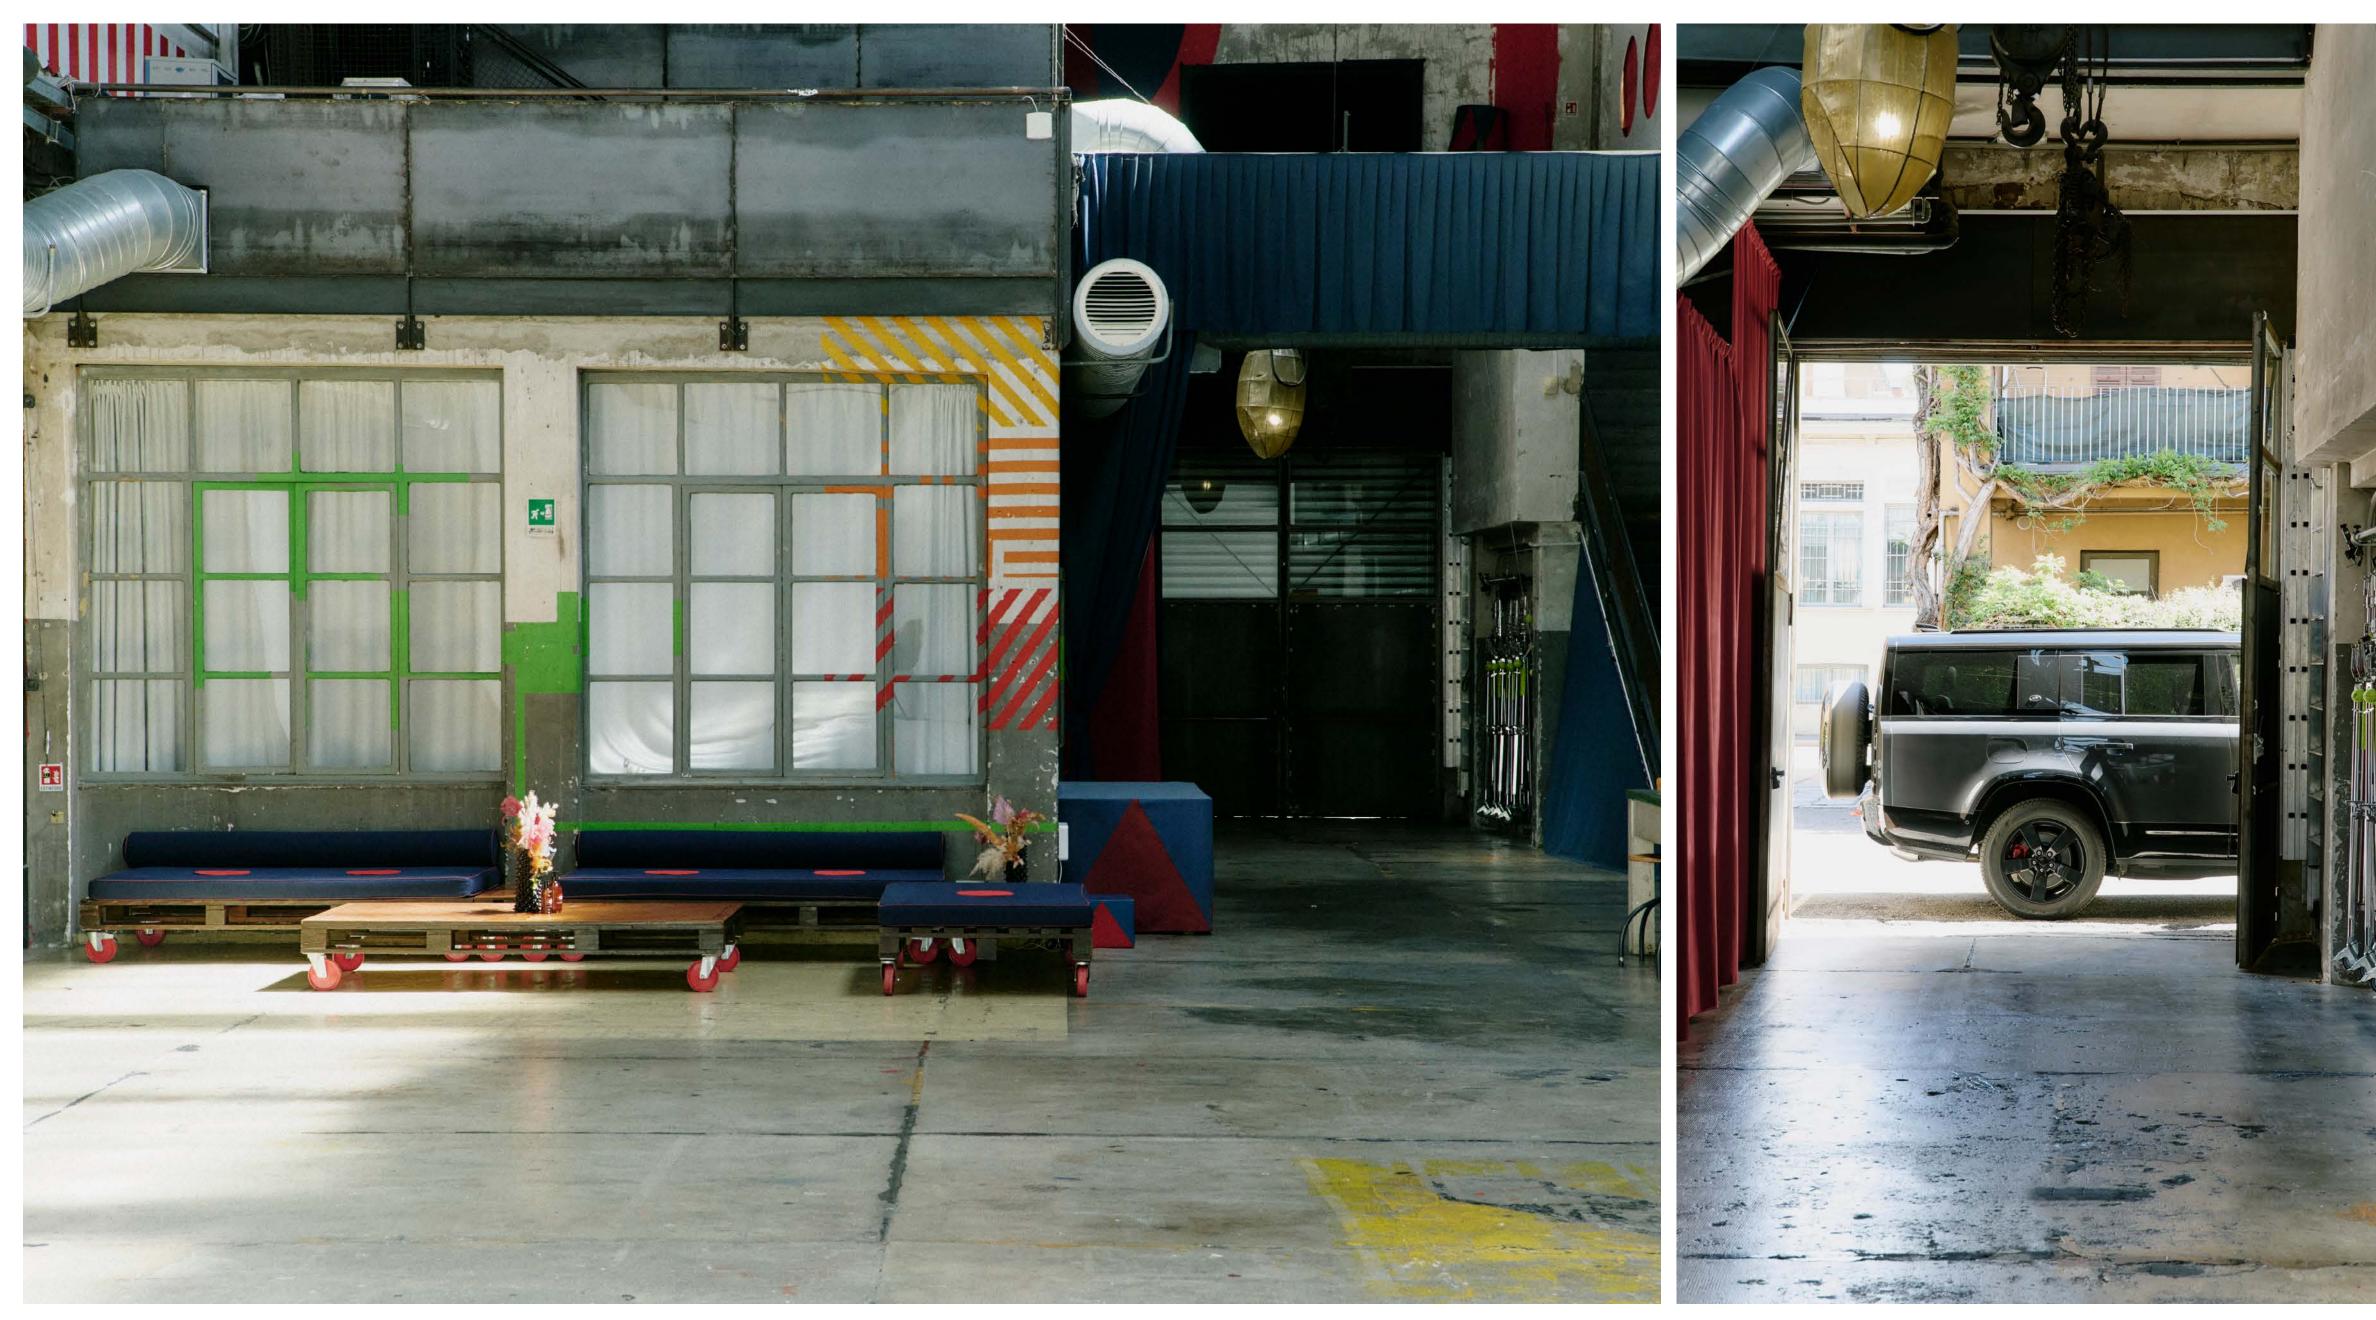

## **MILAN HEADOUARTER IS A DYNAMIC HUB, METICULOUSLY DESIGNED TO FACILITATE CREATIVITY AND INNOVATION.** HOUSING FOUR DISTINCT **STUDIOS IT BLENDS TRADITIONAL CRAFTSMANSHIP WITH MODERN TECHNOLOGY.**

Complemented by a fully-equipped warehouse, a cutting- edge set design facility, and a specialized food lab with a professional kitchen, this multifunctional space spans an impressive 1500 sqm. Here, conventional boundaries are transcended, providing a comprehensive solution tailored to meet the diverse needs of clients and productions.

SKYLIGHT
DOORS
OUTLET
FURNITURE

7.5m (walkable area) Hmax 6.85m Hmin 5.00m (infinity cove) 9m (walkable area)

Circus' main studio is able to satisfy the needs of the most demanding productions. Experts can work in this comfortable space where original artworks by world-famous street artists instill energy and creative motivation.