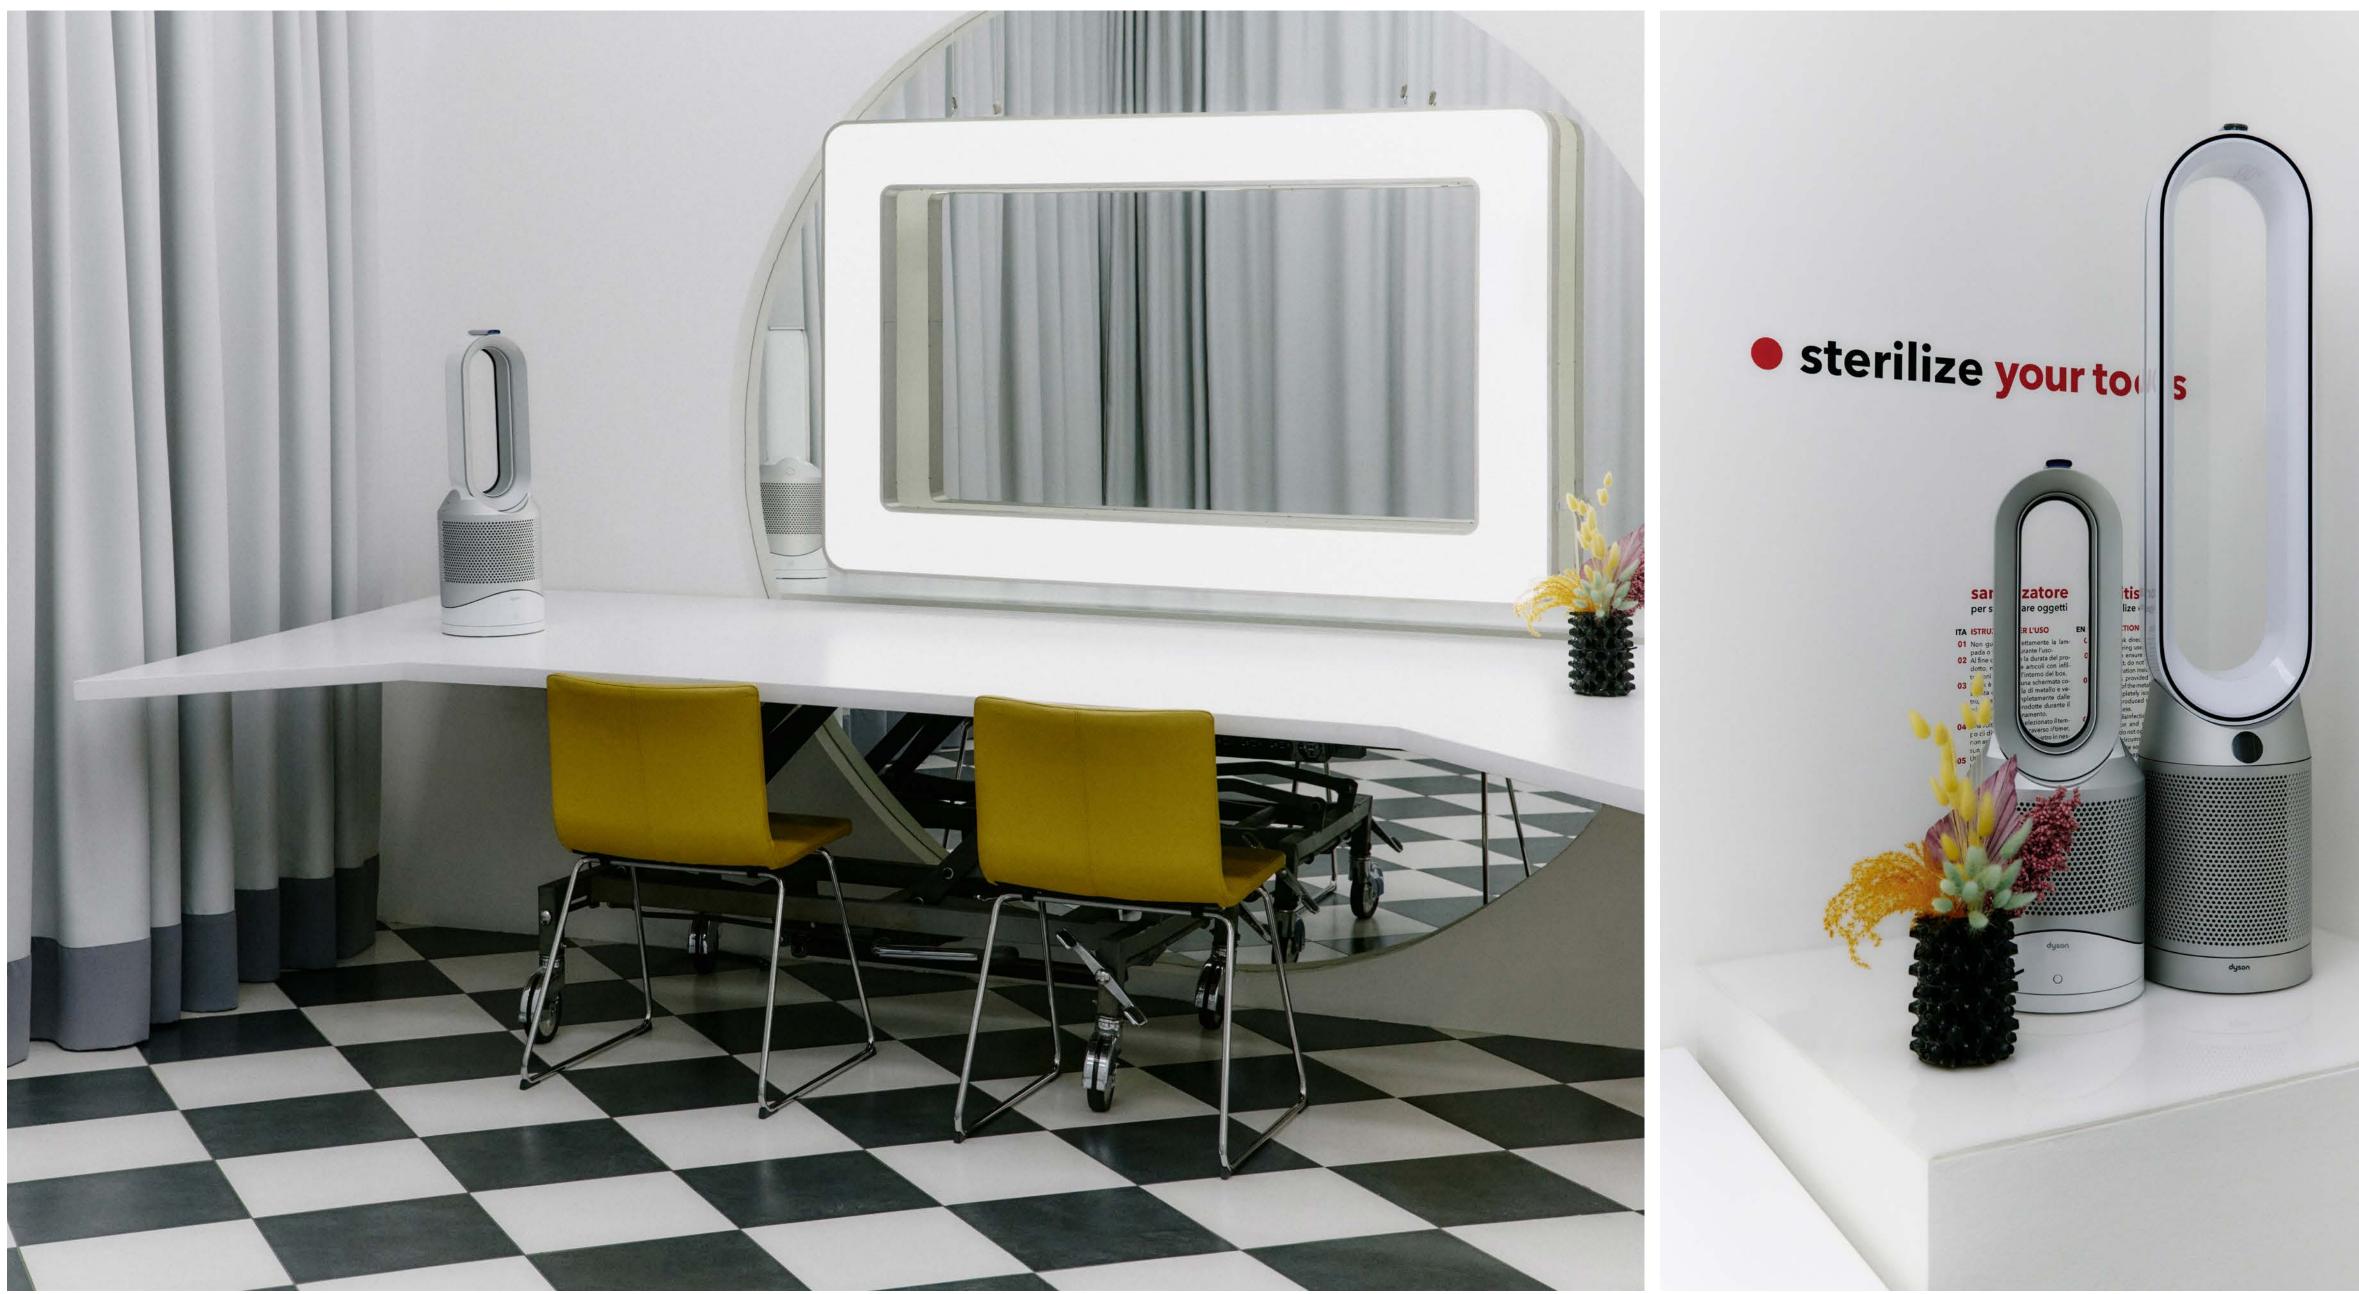

pans an impressive 1500 sqm. Here, conventional boundaries are transcended, providing a comprehensive solution tailored to meet the diverse needs of clients and productions.







380 SQM





## PLANIMETRY

1005

380 SQM 90 SQM INFINITY COVE MOTORIZED TRUSS SYSTEM DAYLIGHT POSSIBLE TO BLACKOUT 75 KW OF POWER HI-FI SYSTEM AIR CONDITIONING STYLING ROOM RELAX AREA LUNCH AREA CAR ACCESS STUDIO ASSISTANTS

SKYLIGHT
DOORS
OUTLET
FURNITURE

7.5m (walkable area) Hmax 6.85m Hmin 5.00m (infinity cove) 9m (walkable area)

Circus' main studio is able to satisfy the needs of the most demanding productions. Experts can work in this comfortable space where original artworks by world-famous street artists instill energy and creative motivation.



















I.





**CIRCUS STUDIOS** 







109





<sup>1010</sup> **RELAX AREA** 













## circus@circustudios.com STUDIOS AND SPACES