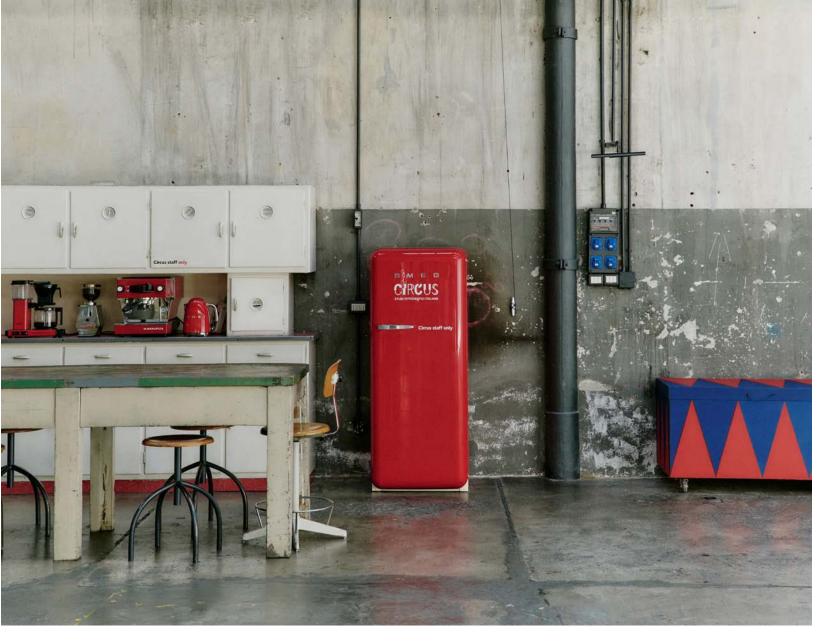

## **MILAN HEADOUARTER IS A DYNAMIC HUB, METICULOUSLY DESIGNED TO FACILITATE CREATIVITY AND INNOVATION.** HOUSING FOUR DISTINCT **STUDIOS IT BLENDS TRADITIONAL CRAFTSMANSHIP WITH MODERN TECHNOLOGY.**

Complemented by a fully-equipped warehouse, a cutting- edge set design facility, and a specialized food lab with a professional kitchen, this multifunctional space spans an impressive 1500 sqm. Here, conventional boundaries are transcended, providing a comprehensive solution tailored to meet the diverse needs of clients and productions.

SKYLIGHT
DOORS
OUTLET
FURNITURE

7.5m (walkable area) Hmax 6.85m Hmin 5.00m (infinity cove) 9m (walkable area)

Circus' main studio is able to satisfy the needs of the most demanding productions. Experts can work in this comfortable space where original artworks by world-famous street artists instill energy and creative motivation.