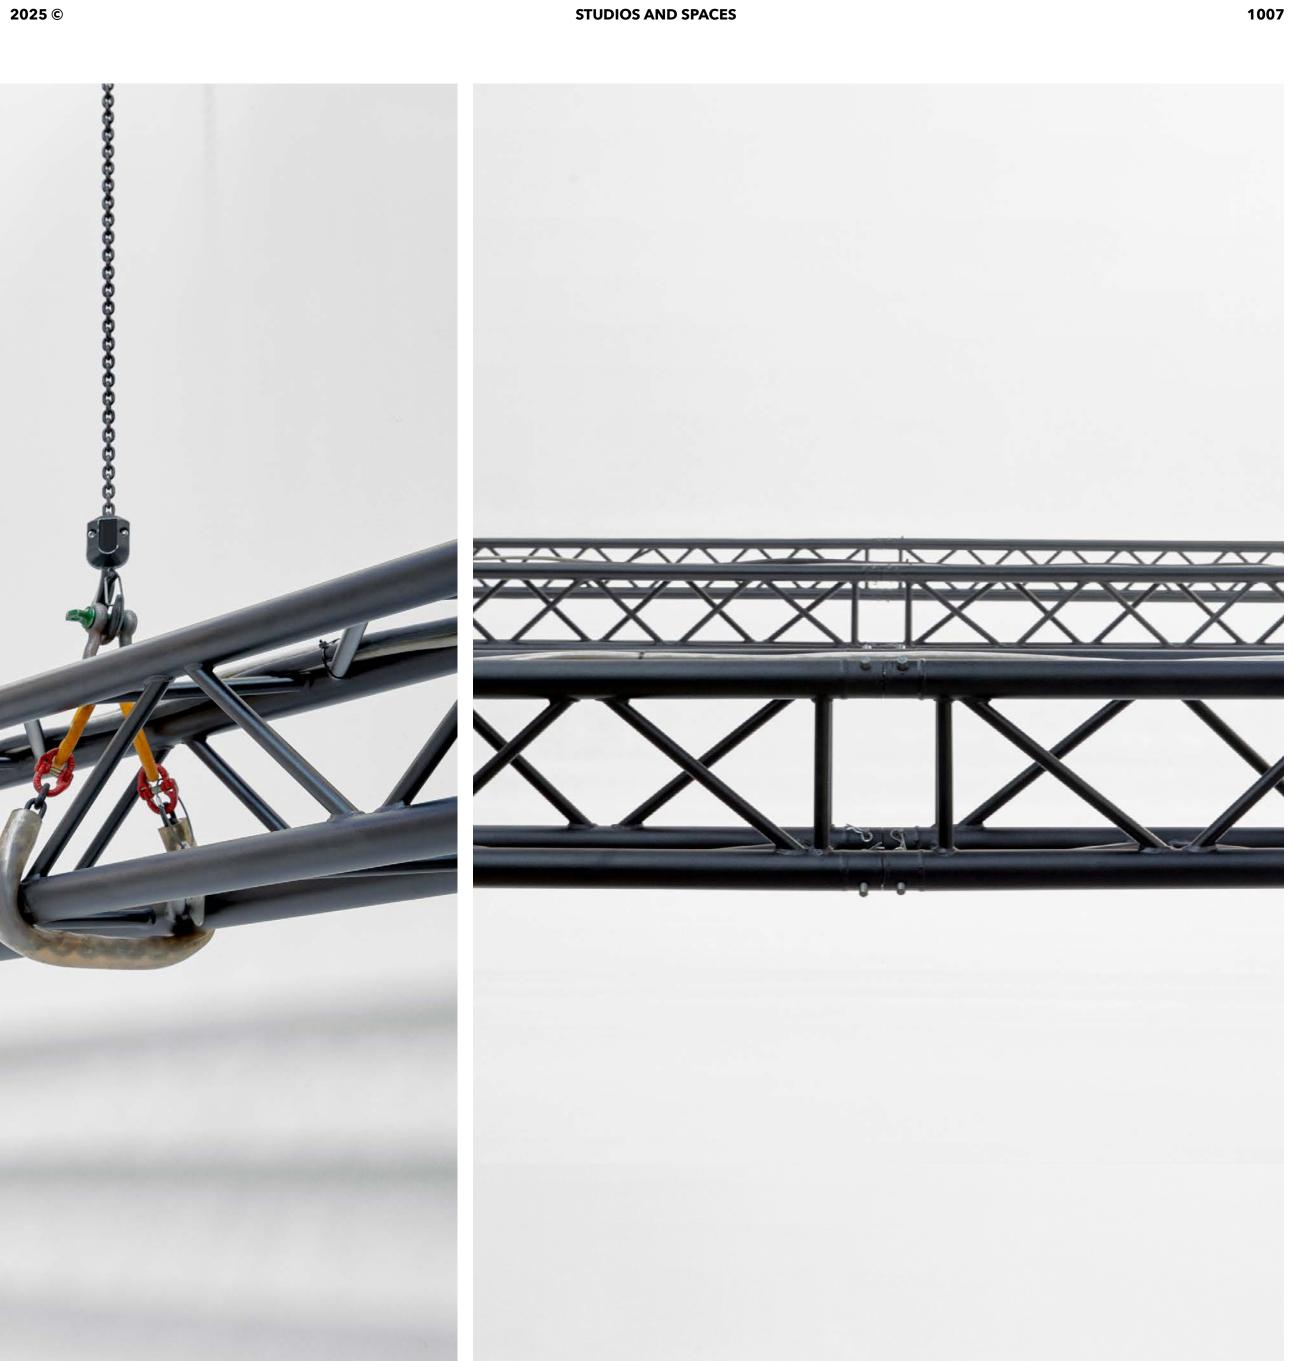

## PLANIMETRY

1005

380 SQM 90 SQM INFINITY COVE MOTORIZED TRUSS SYSTEM DAYLIGHT POSSIBLE TO BLACKOUT 75 KW OF POWER HI-FI SYSTEM AIR CONDITIONING STYLING ROOM RELAX AREA LUNCH AREA CAR ACCESS STUDIO ASSISTANTS

SKYLIGHT
DOORS
OUTLET
FURNITURE

7.5m (walkable area) Hmax 6.85m Hmin 5.00m (infinity cove) 9m (walkable area)

Circus' main studio is able to satisfy the needs of the most demanding productions. Experts can work in this comfortable space where original artworks by world-famous street artists instill energy and creative motivation.