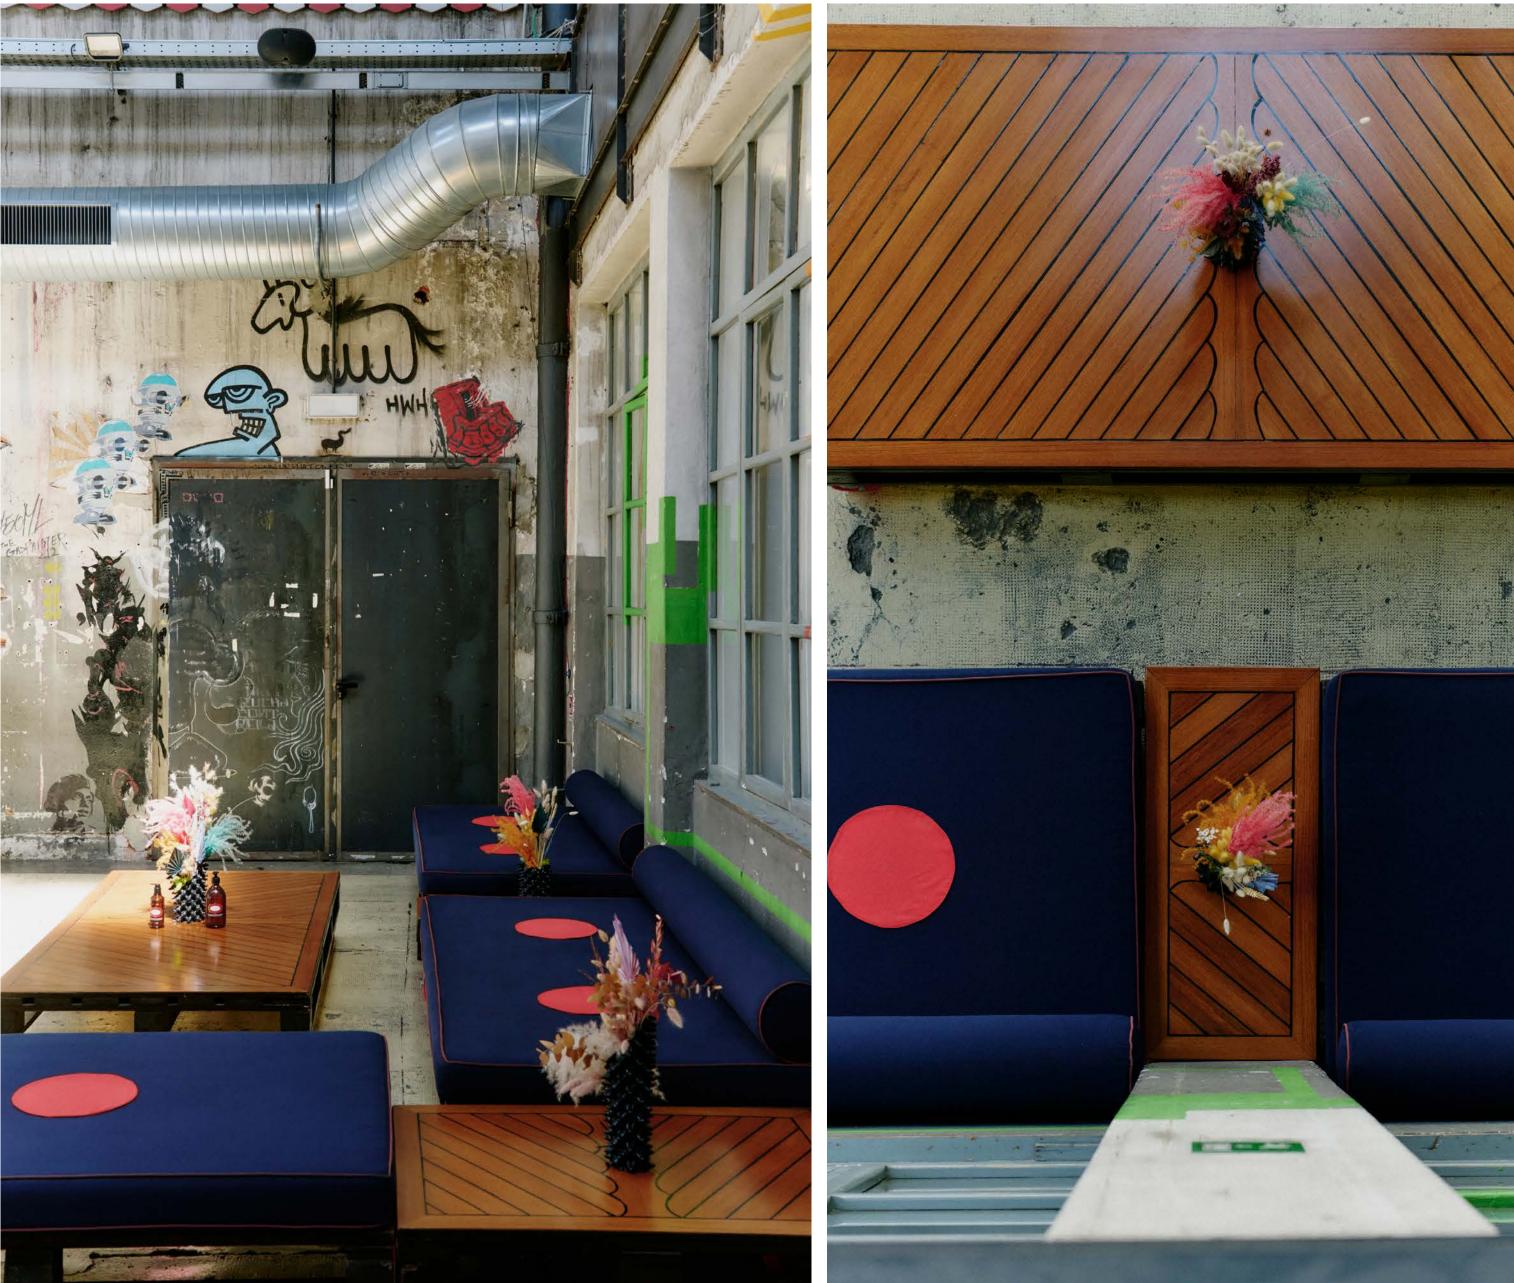

onal boundaries are transcended, providing a comprehensive solution tailored to meet the diverse needs of clients and productions.







380 SQM





## PLANIMETRY

1005

380 SQM 90 SQM INFINITY COVE MOTORIZED TRUSS SYSTEM DAYLIGHT POSSIBLE TO BLACKOUT 75 KW OF POWER HI-FI SYSTEM AIR CONDITIONING STYLING ROOM RELAX AREA LUNCH AREA CAR ACCESS STUDIO ASSISTANTS

SKYLIGHT
DOORS
OUTLET
FURNITURE

7.5m (walkable area) Hmax 6.85m Hmin 5.00m (infinity cove) 9m (walkable area)

Circus' main studio is able to satisfy the needs of the most demanding productions. Experts can work in this comfortable space where original artworks by world-famous street artists instill energy and creative motivation.



















I.





**CIRCUS STUDIOS** 







109





<sup>1010</sup> **RELAX AREA** 













## circus@circustudios.com STUDIOS AND SPACES