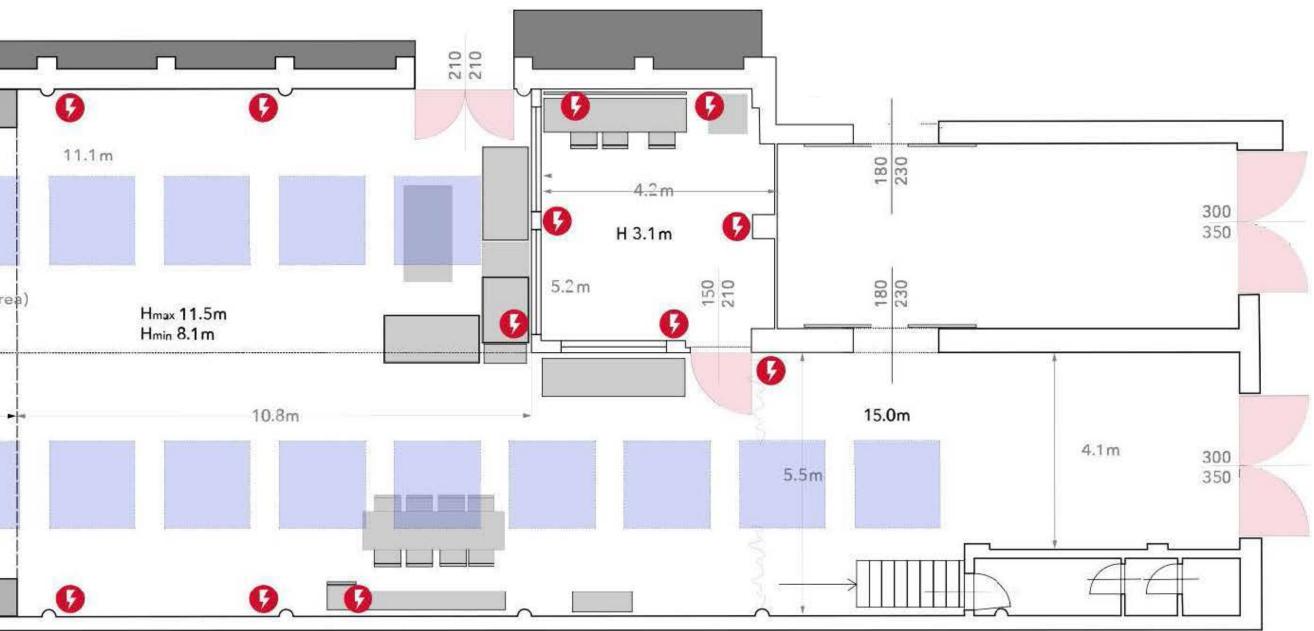

## PLANIMETRY

1005

380 SQM 90 SQM INFINITY COVE MOTORIZED TRUSS SYSTEM DAYLIGHT POSSIBLE TO BLACKOUT 75 KW OF POWER HI-FI SYSTEM AIR CONDITIONING STYLING ROOM RELAX AREA LUNCH AREA CAR ACCESS STUDIO ASSISTANTS