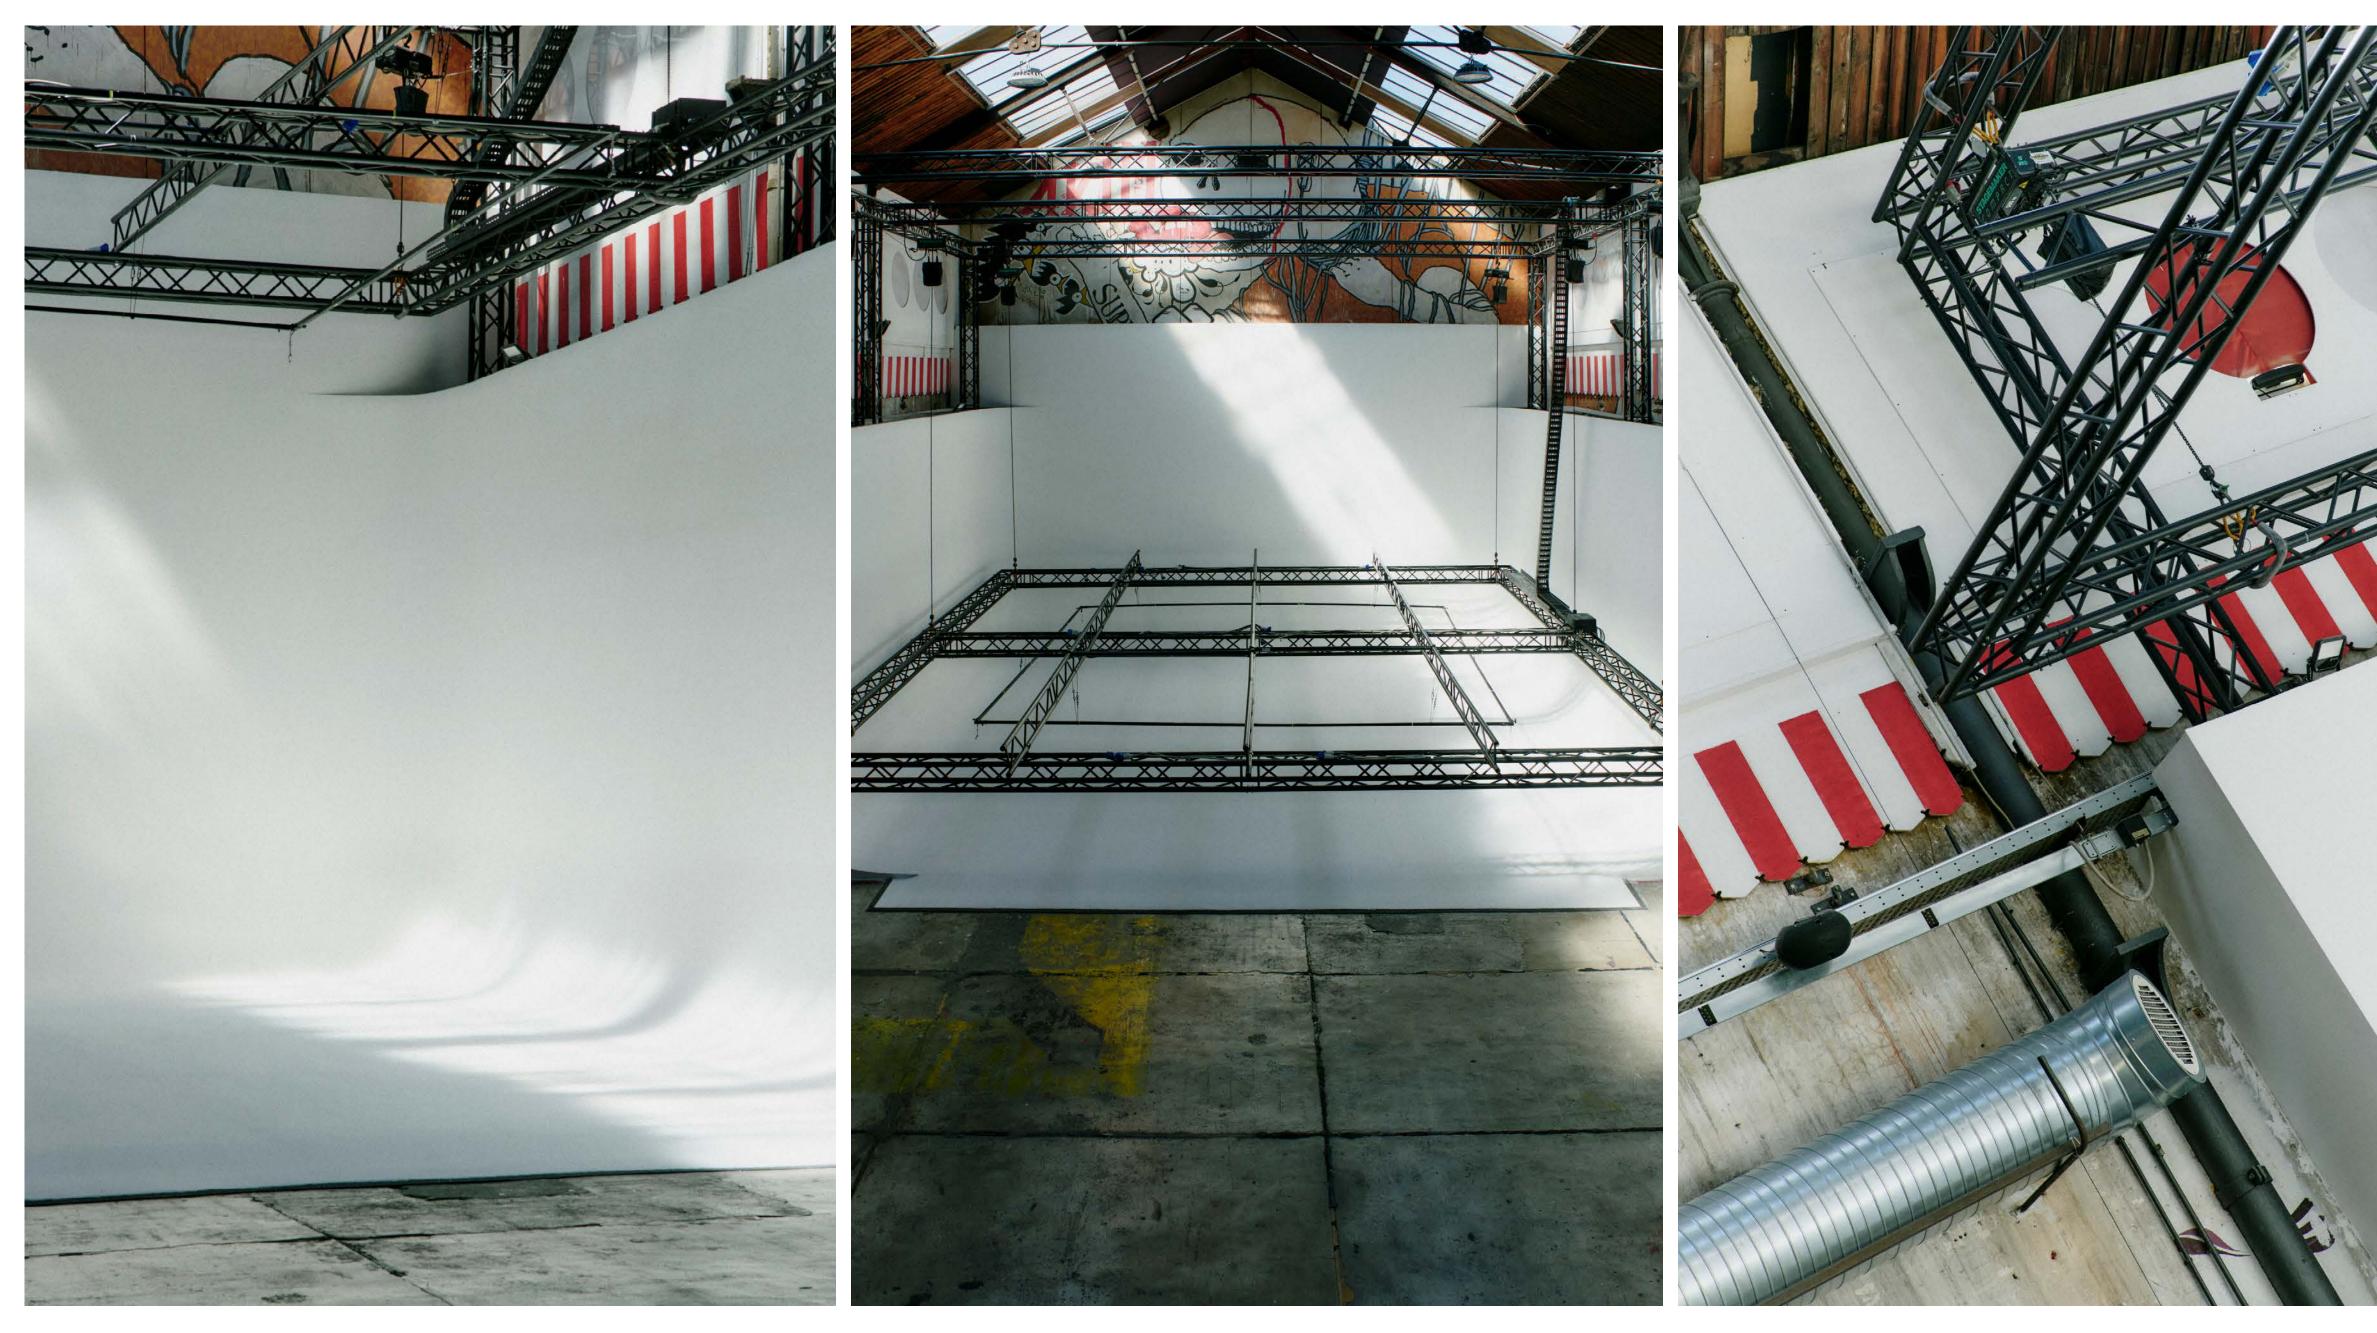

## PLANIMETRY

1005

380 SQM 90 SQM INFINITY COVE MOTORIZED TRUSS SYSTEM DAYLIGHT POSSIBLE TO BLACKOUT 75 KW OF POWER HI-FI SYSTEM AIR CONDITIONING STYLING ROOM RELAX AREA LUNCH AREA CAR ACCESS STUDIO ASSISTANTS

SKYLIGHT
DOORS
OUTLET
FURNITURE

7.5m (walkable area) Hmax 6.85m Hmin 5.00m (infinity cove) 9m (walkable area)

Circus' main studio is able to satisfy the needs of the most demanding productions. Experts can work in this comfortable space where original artworks by world-famous street artists instill energy and creative motivation.