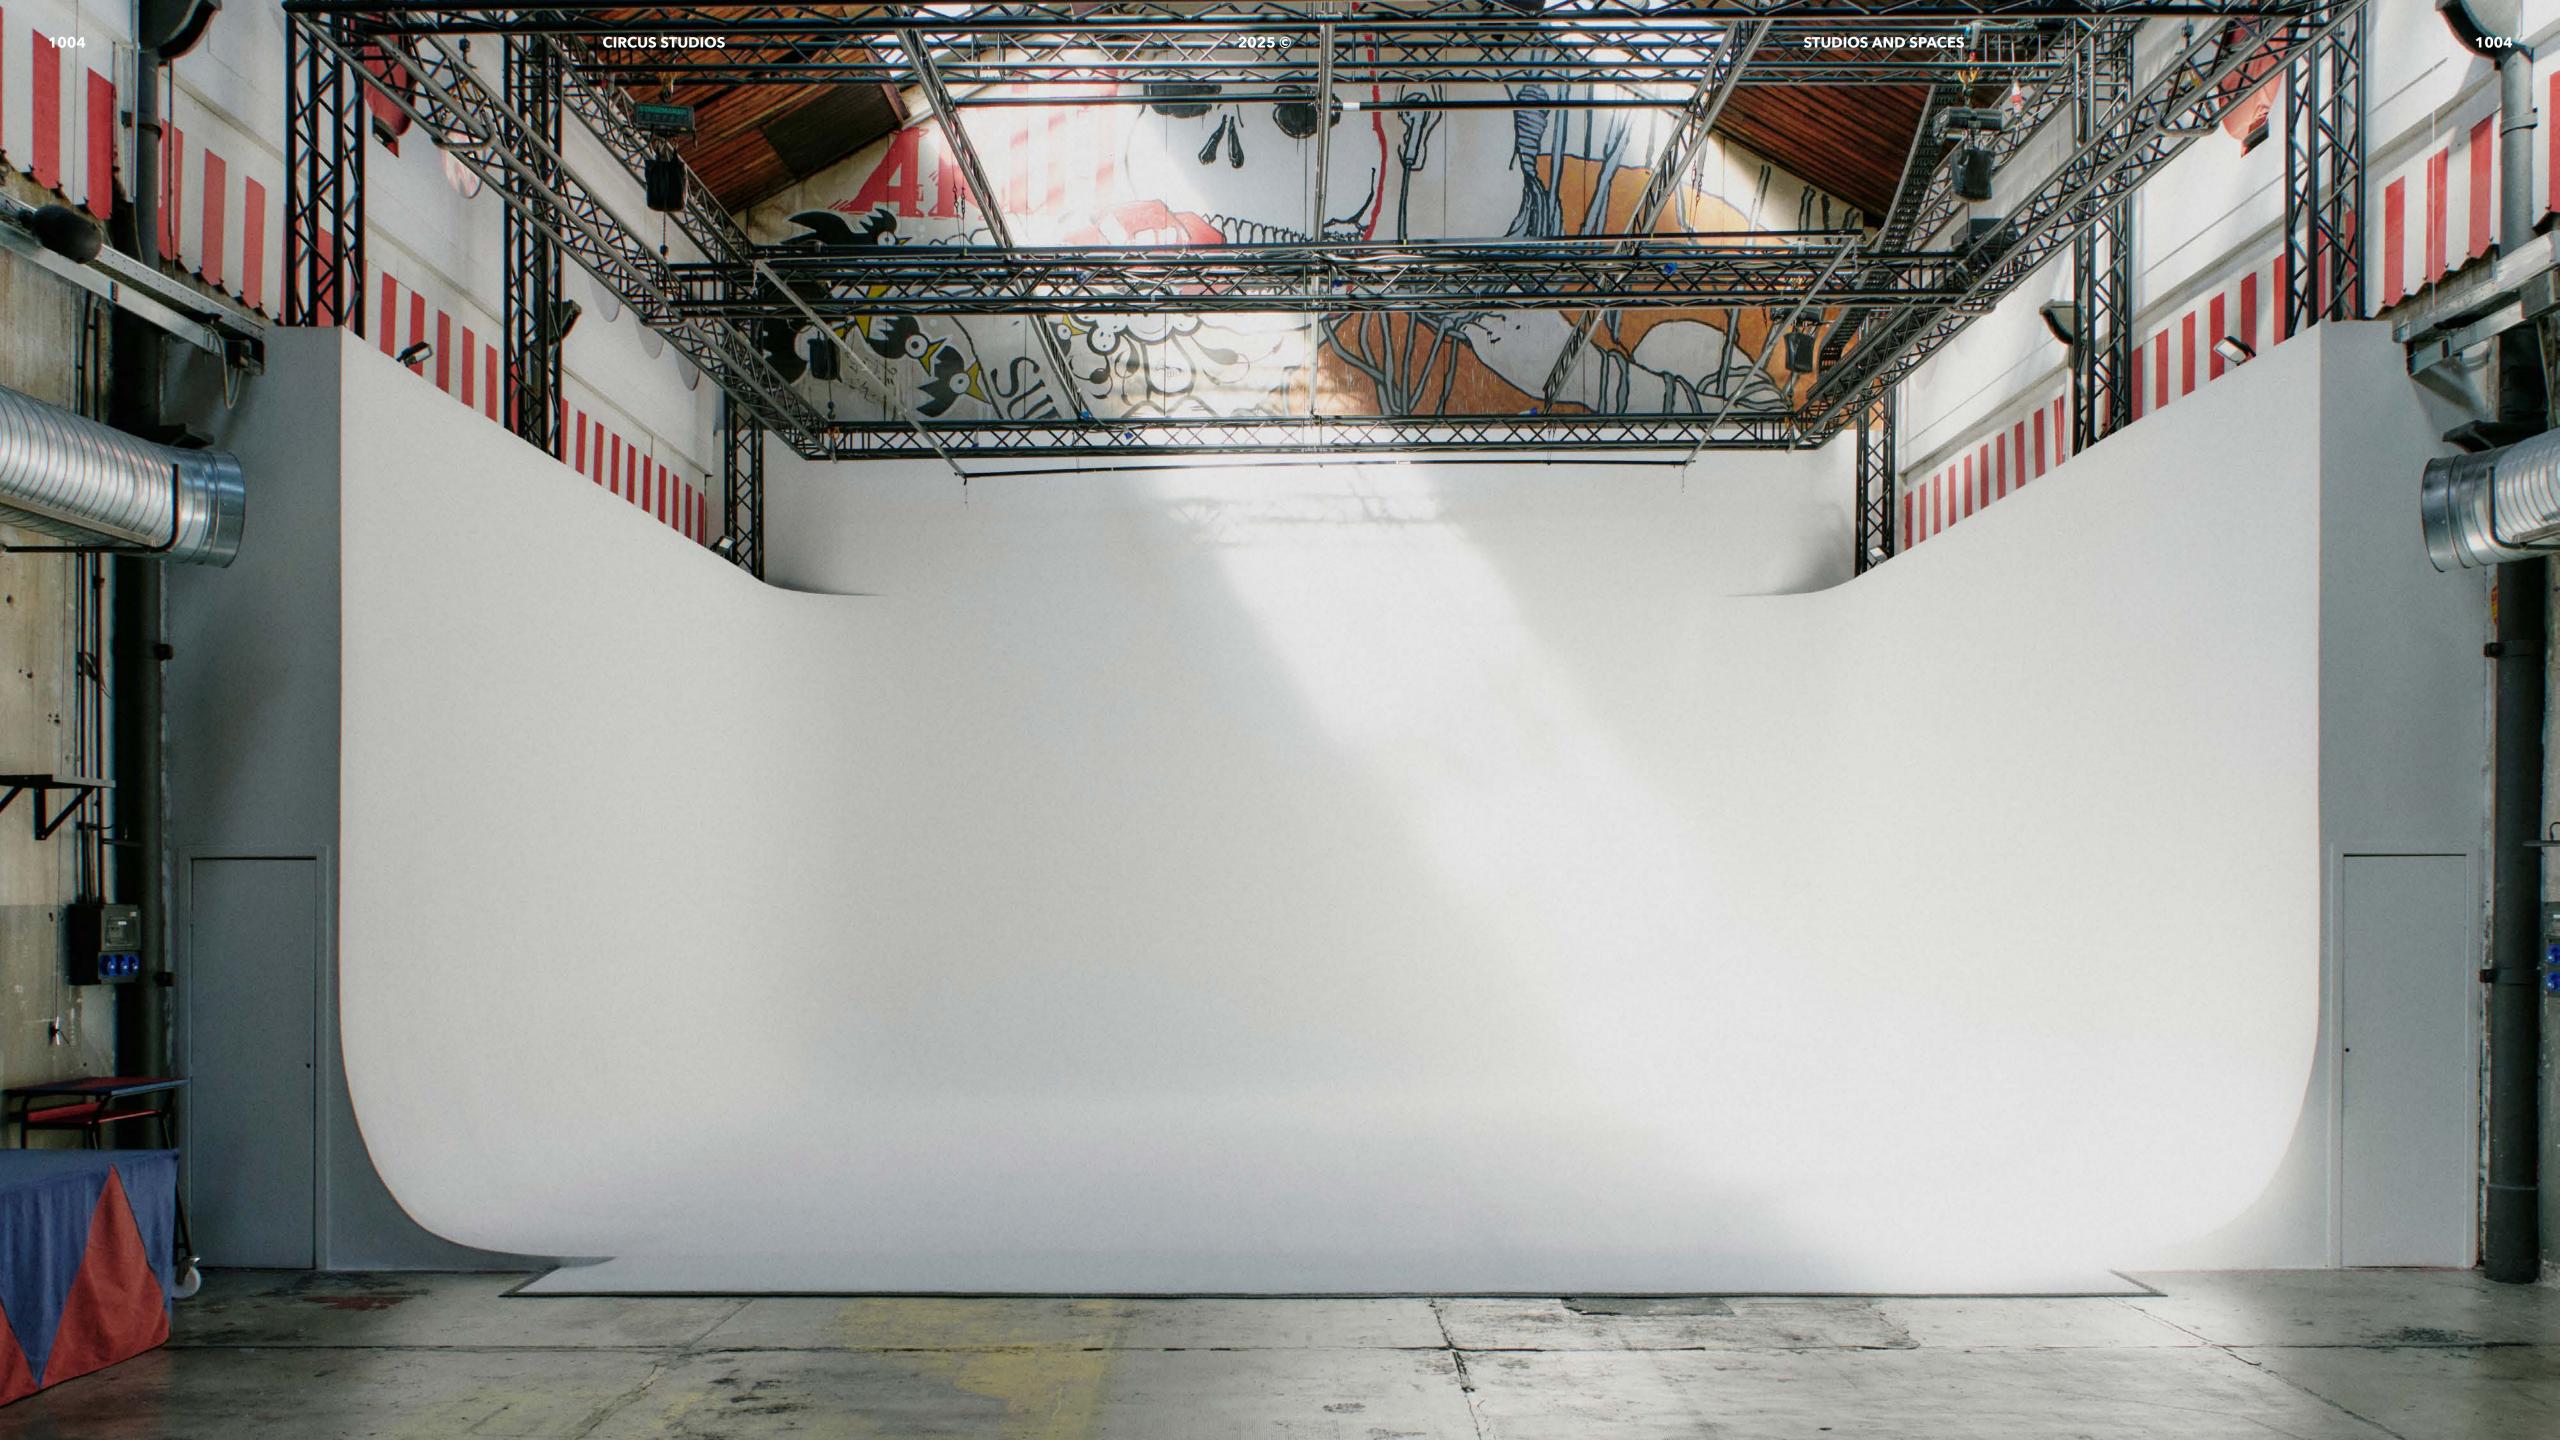

SKYLIGHT
DOORS
OUTLET
FURNITURE

7.5m (walkable area) Hmax 6.85m Hmin 5.00m (infinity cove) 9m (walkable area)

Circus' main studio is able to satisfy the needs of the most demanding productions. Experts can work in this comfortable space where original artworks by world-famous street artists instill energy and creative motivation.