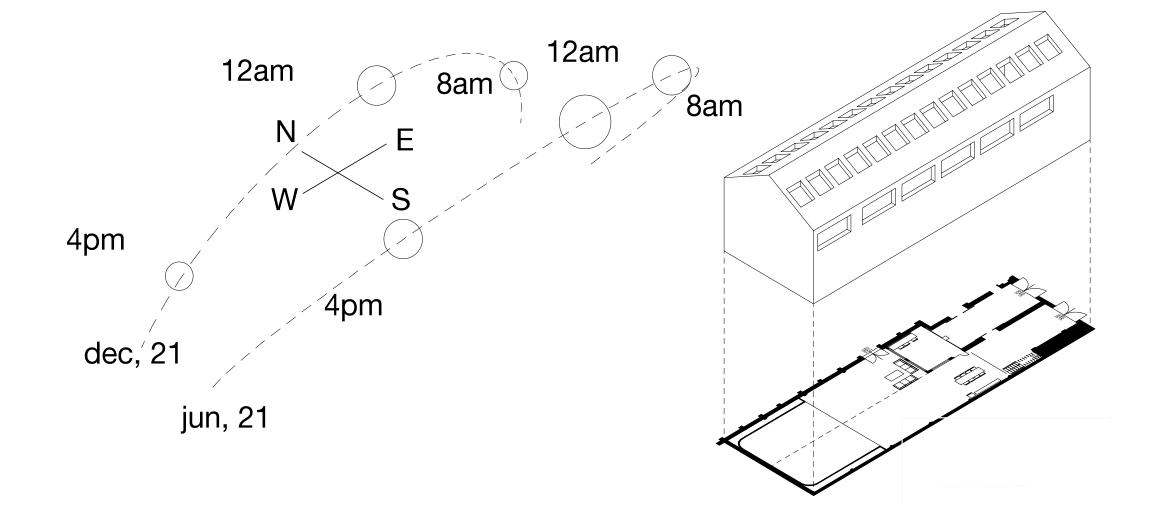

## STUDDO X L

380 SQM
90 SQM INFINITY COVE
MOTORIZED TRUSS SYSTEM
DAYLIGHT
POSSIBLE TO BLACKOUT
75 KW OF POWER
HI-FI SYSTEM
AIR CONDITIONING
STYLING ROOM
RELAX AREA
LUNCH AREA
CAR ACCESS
STUDIO ASSISTANTS