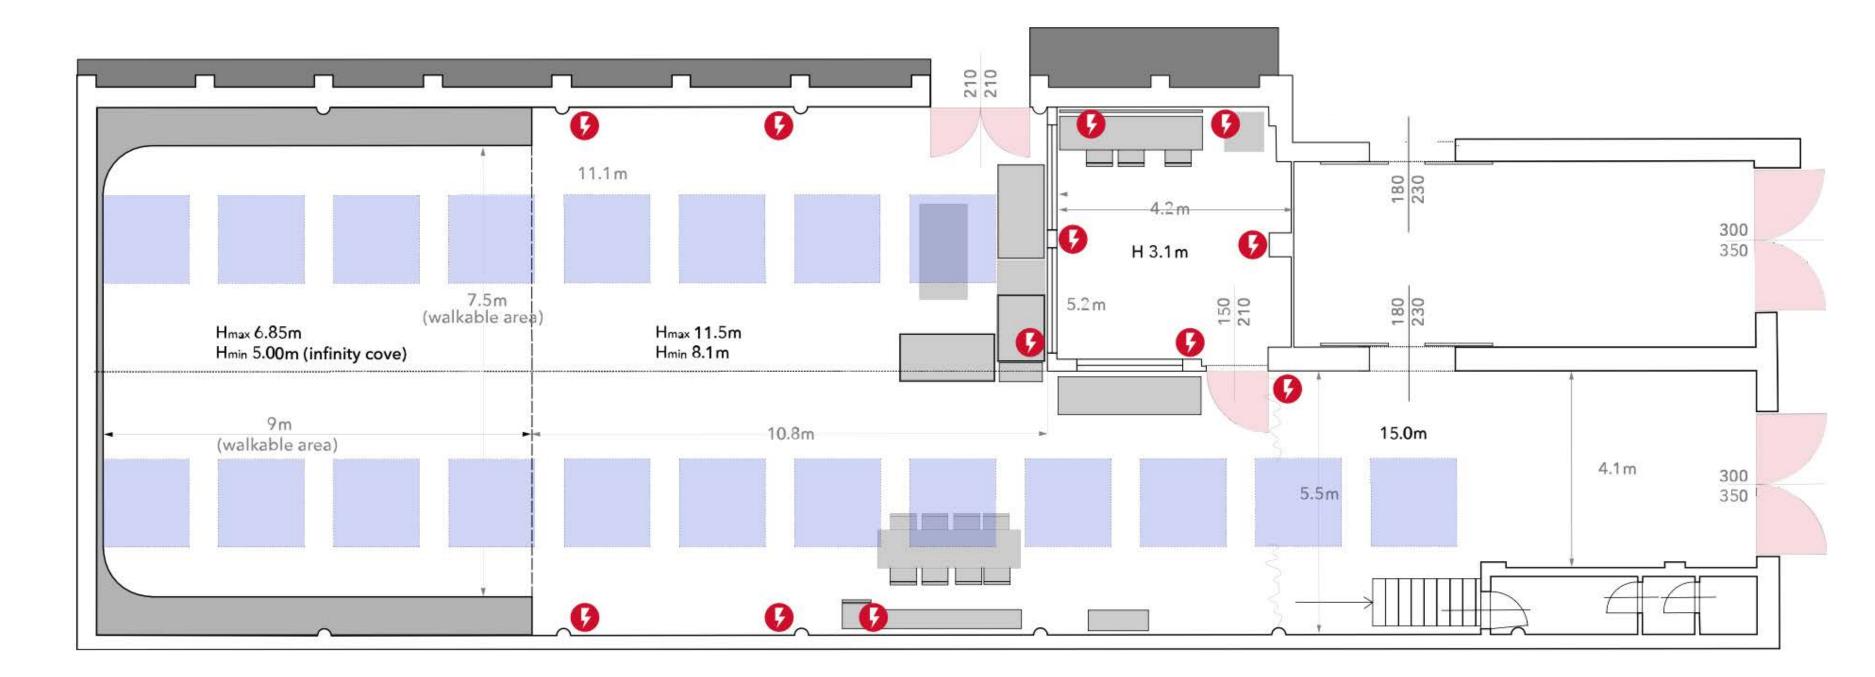

## STUDDO X L

380 SQM
90 SQM INFINITY COVE
MOTORIZED TRUSS SYSTEM
DAYLIGHT
POSSIBLE TO BLACKOUT
75 KW OF POWER
HI-FI SYSTEM
AIR CONDITIONING
STYLING ROOM
RELAX AREA
LUNCH AREA
CAR ACCESS
STUDIO ASSISTANTS

- SKYLIGHT
- DOORSOUTLET
- FURNITURE