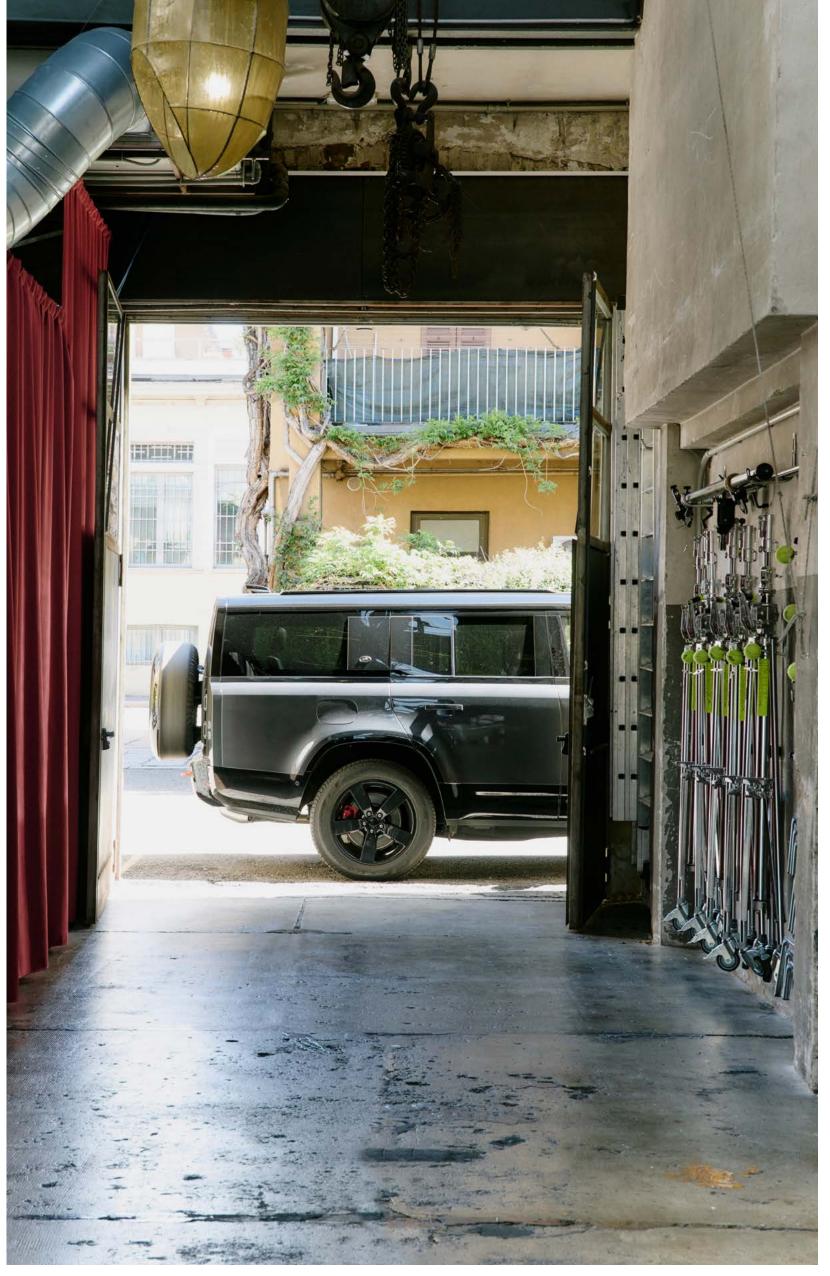

## STUDDO X L

380 SQM
90 SQM INFINITY COVE
MOTORIZED TRUSS SYSTEM
DAYLIGHT
POSSIBLE TO BLACKOUT
75 KW OF POWER
HI-FI SYSTEM
AIR CONDITIONING
STYLING ROOM
RELAX AREA
LUNCH AREA
CAR ACCESS
STUDIO ASSISTANTS

- SKYLIGHT
- DOORSOUTLET
- FURNITURE