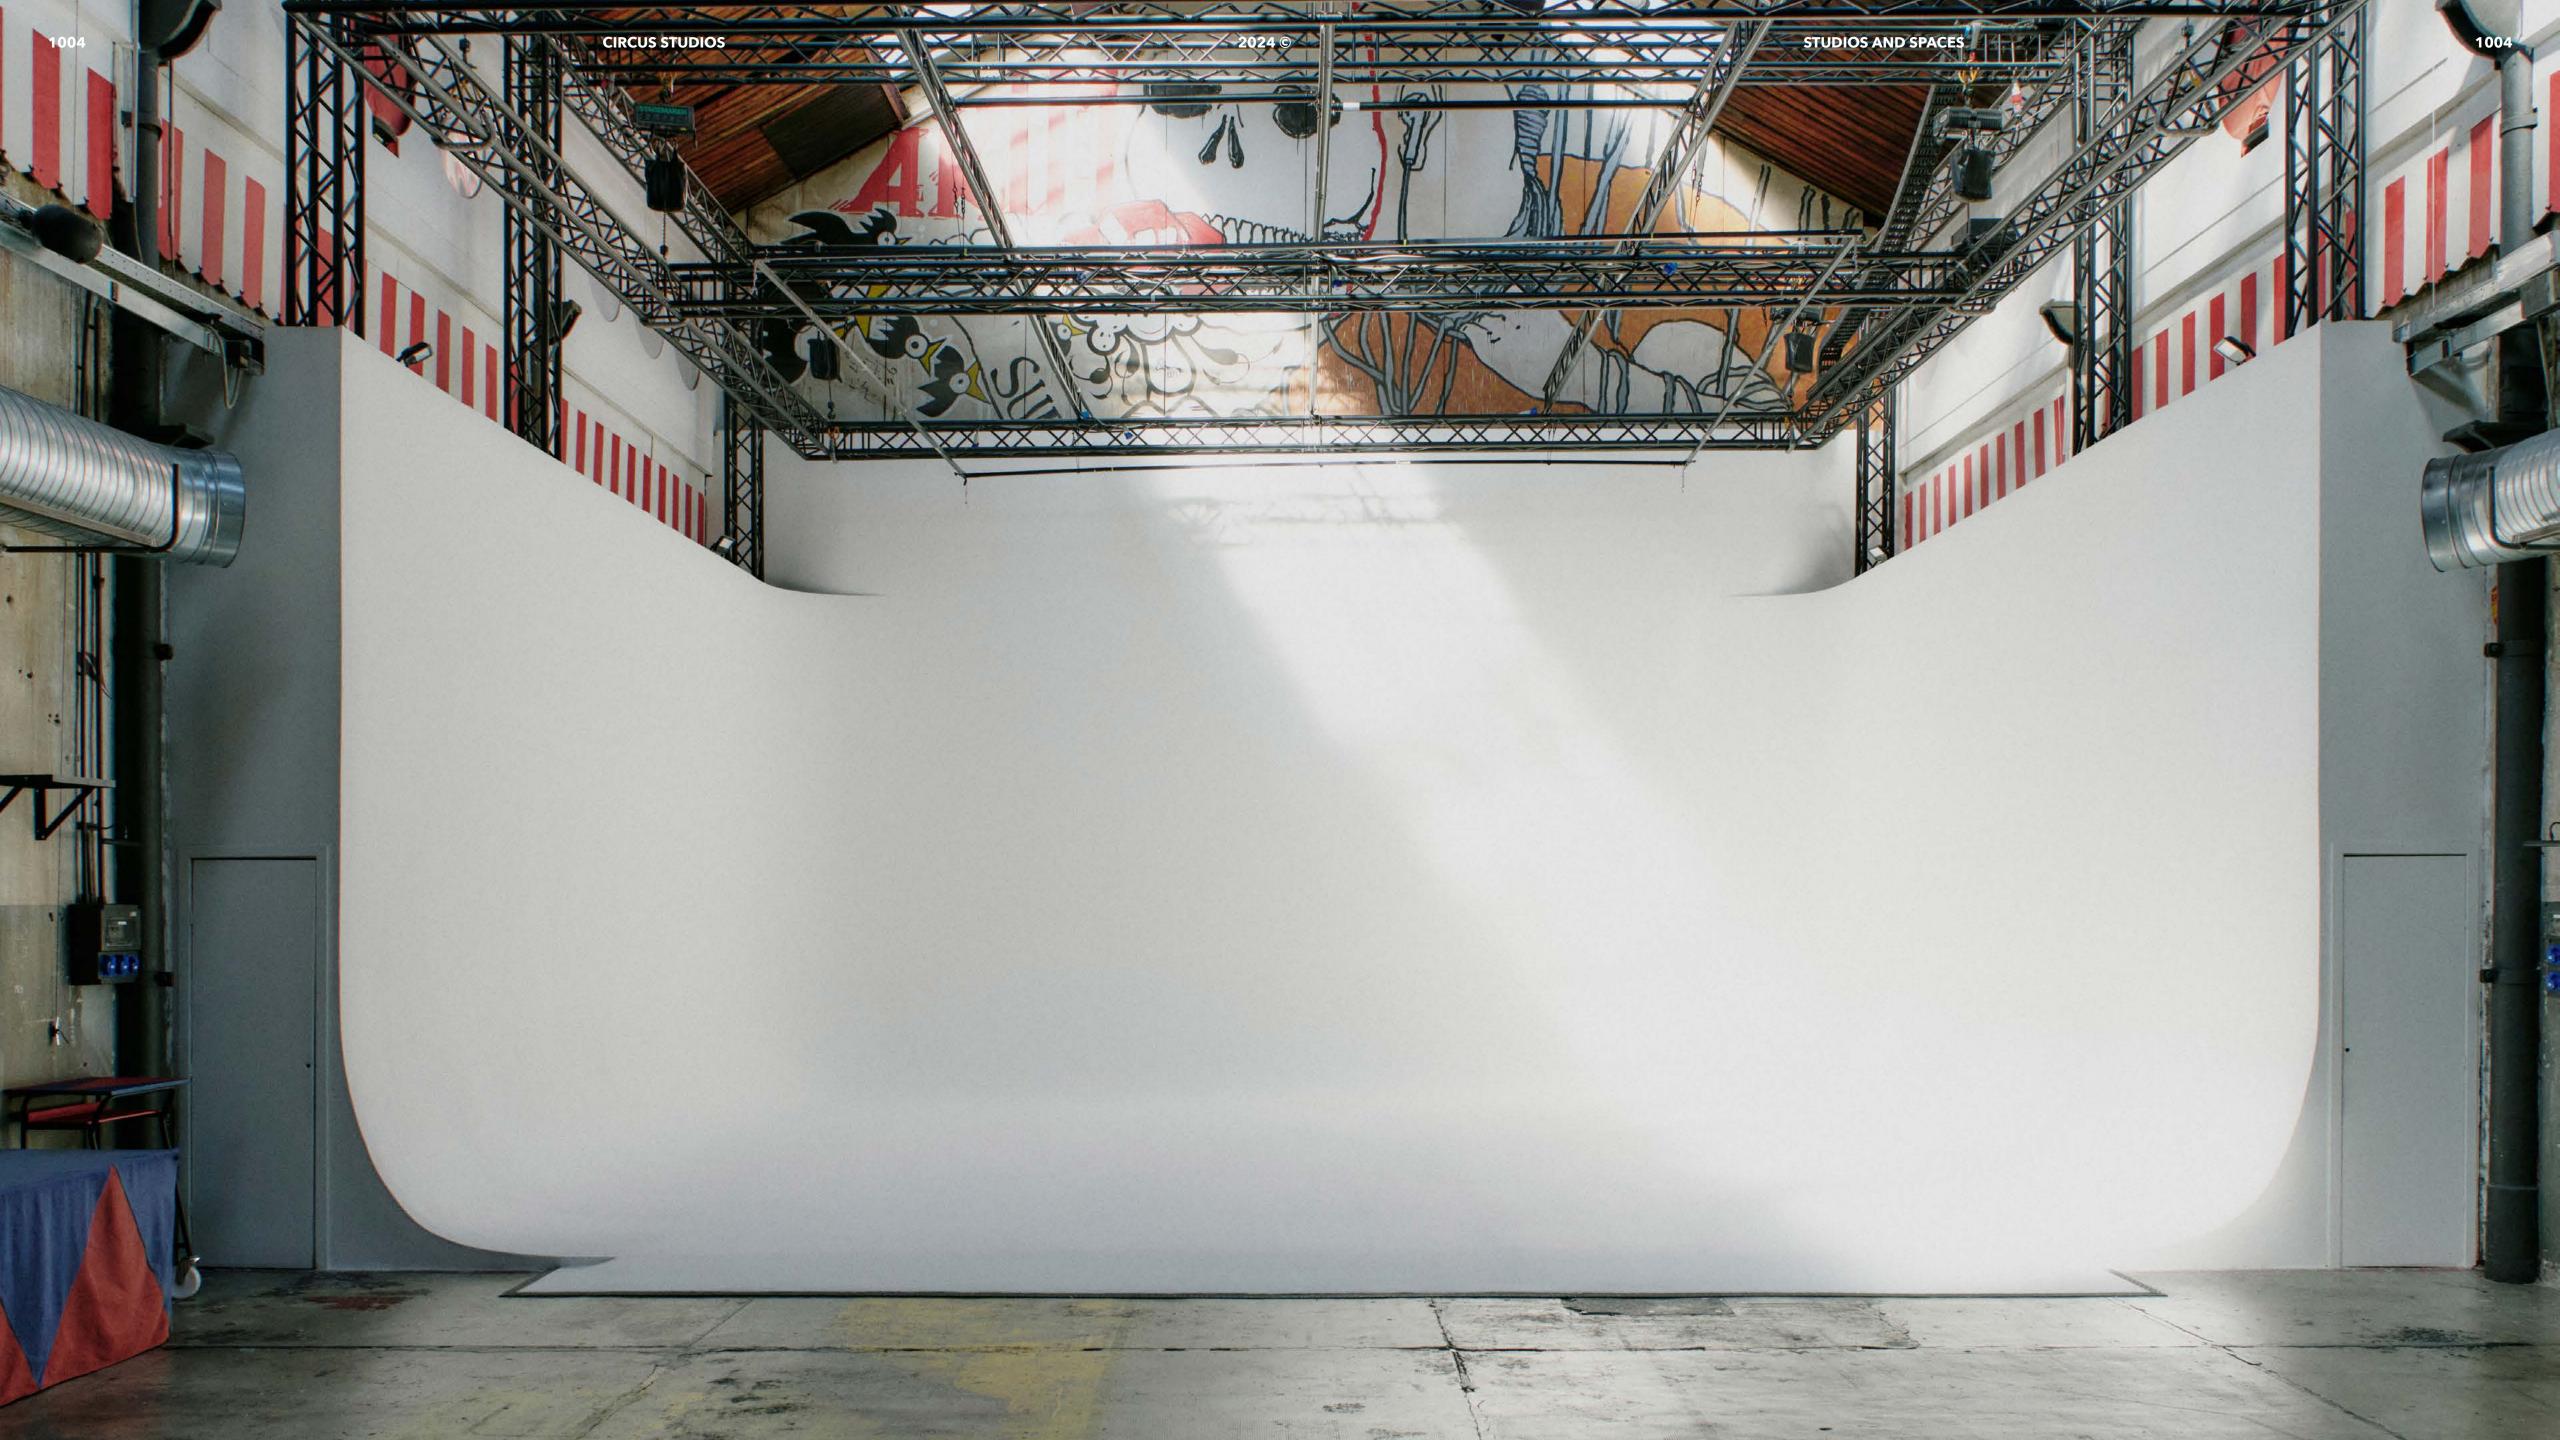

## STUDDO X L

380 SQM
90 SQM INFINITY COVE
MOTORIZED TRUSS SYSTEM
DAYLIGHT
POSSIBLE TO BLACKOUT
75 KW OF POWER
HI-FI SYSTEM
AIR CONDITIONING
STYLING ROOM
RELAX AREA
LUNCH AREA
CAR ACCESS
STUDIO ASSISTANTS