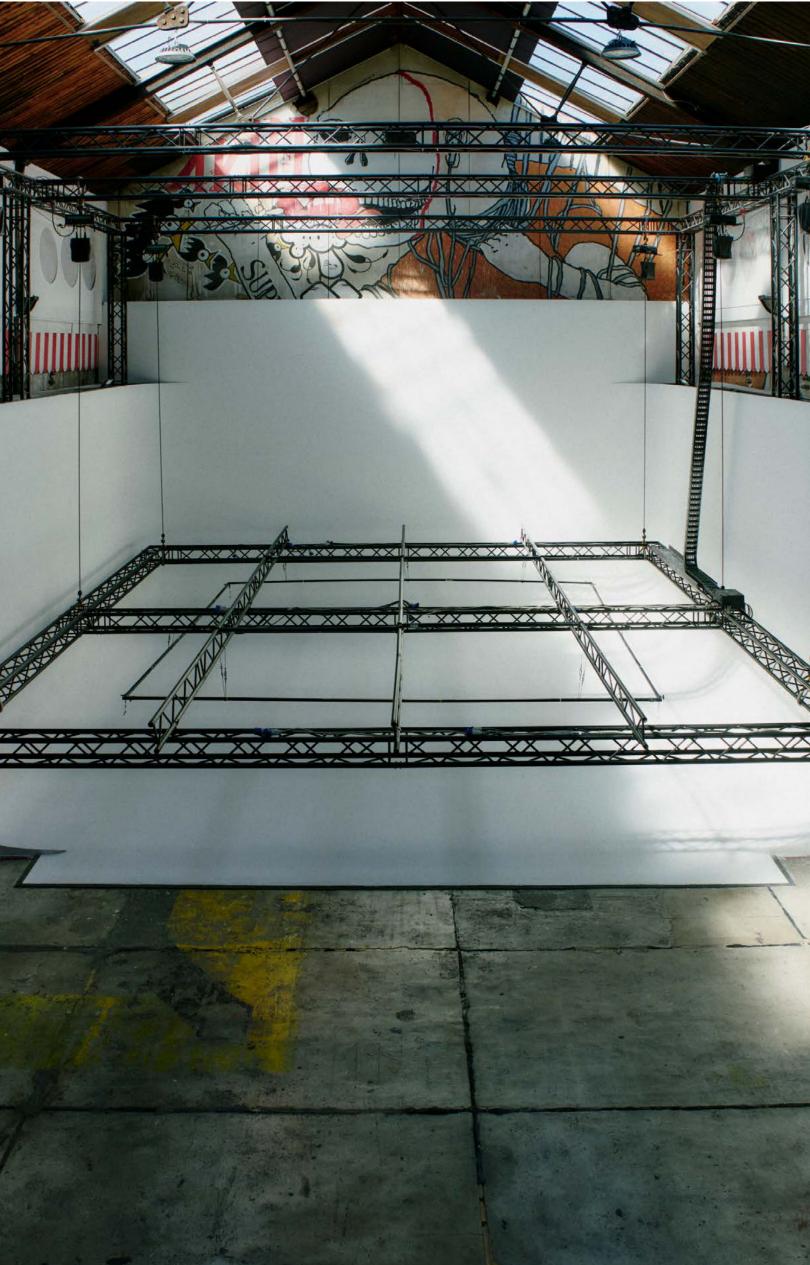

## STUDDO X L

380 SQM
90 SQM INFINITY COVE
MOTORIZED TRUSS SYSTEM
DAYLIGHT
POSSIBLE TO BLACKOUT
75 KW OF POWER
HI-FI SYSTEM
AIR CONDITIONING
STYLING ROOM
RELAX AREA
LUNCH AREA
CAR ACCESS
STUDIO ASSISTANTS