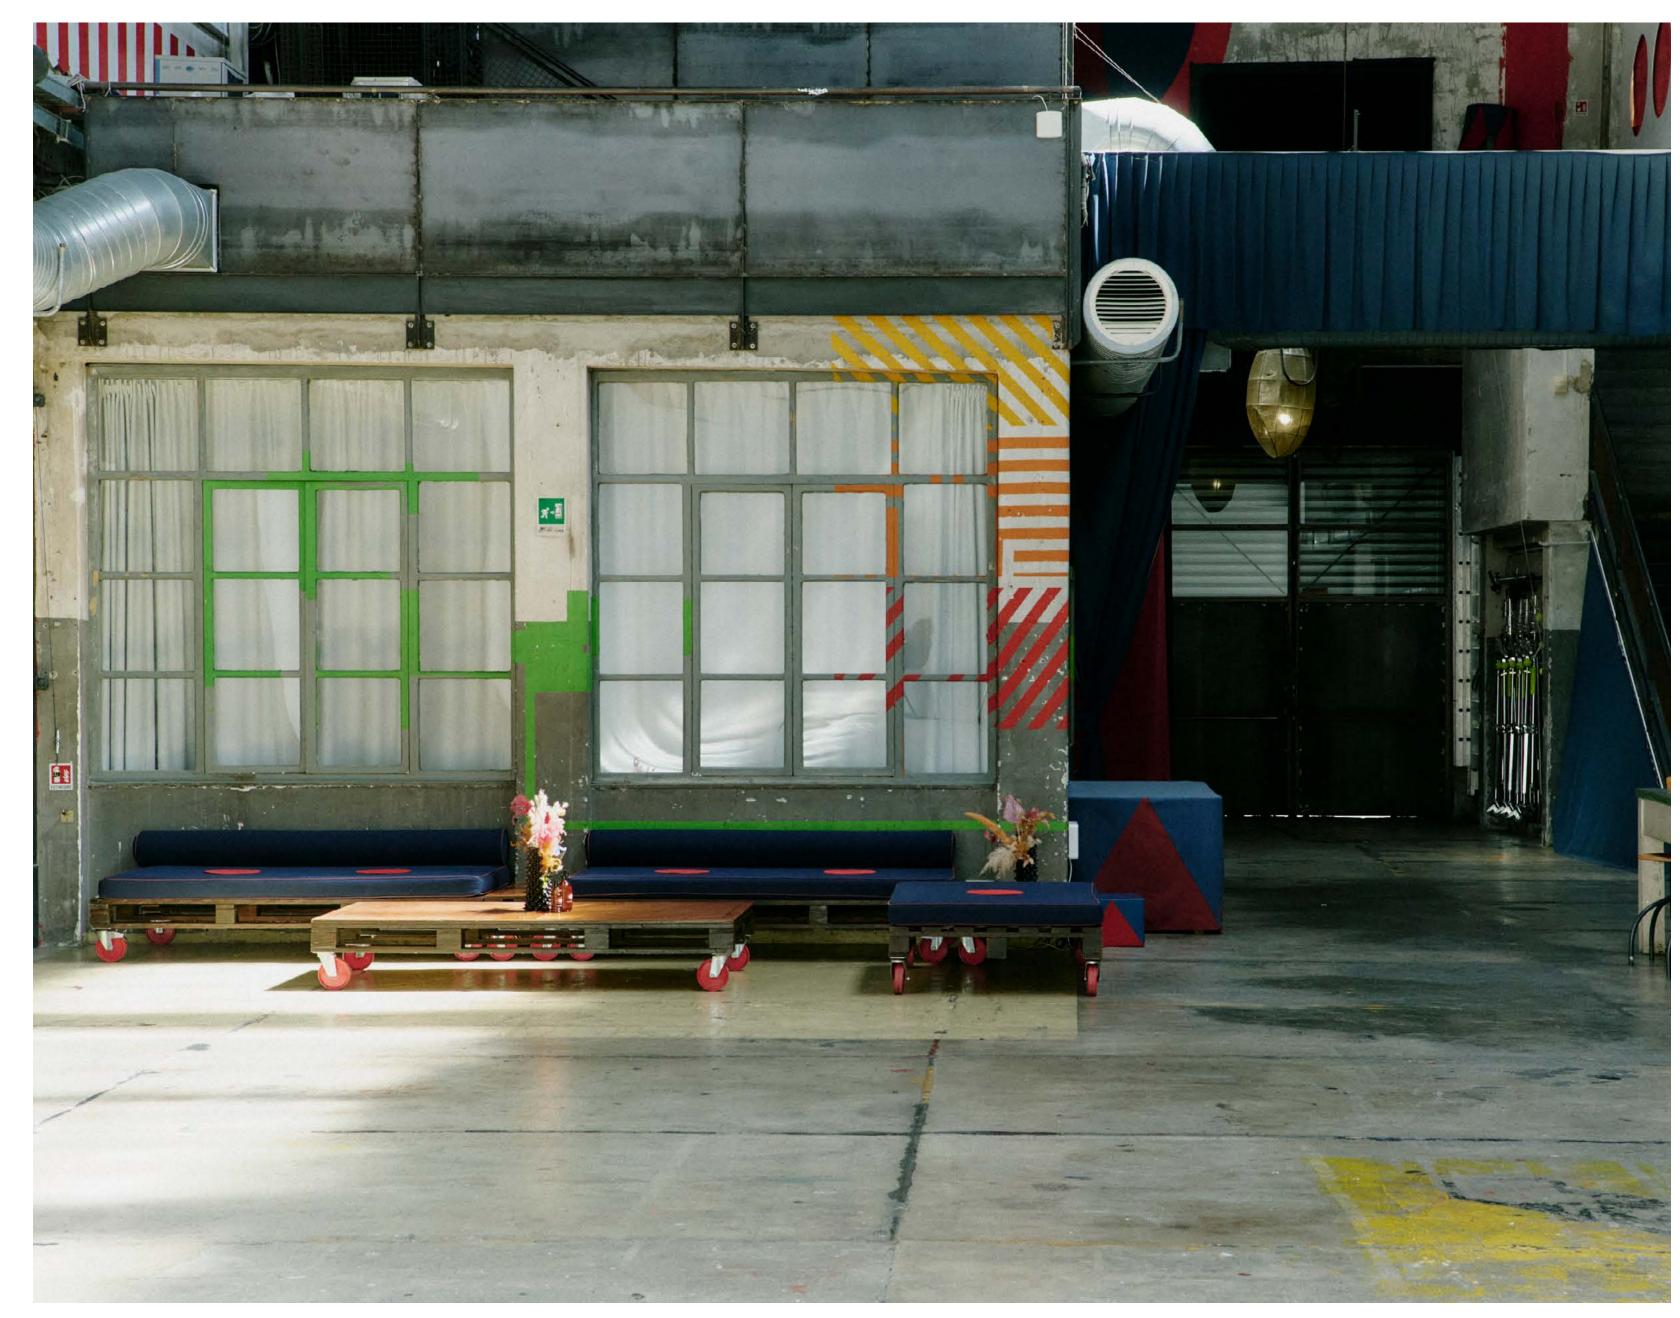

## MILAN HEADQUARTER IS A DYNAMIC HUB, METICULOUSLY DESIGNED TO FACILITATE CREATIVITY AND INNOVATION. HOUSING FOUR DISTINCT STUDIOS IT BLENDS TRADITIONAL CRAFTSMANSHIP WITH MODERN TECHNOLOGY.

Complemented by a fully-equipped warehouse, a cutting- edge set design facility, and a specialized food lab with a professional kitchen, this multifunctional space spans an impressive 1500 sqm. Here, conventional boundaries are transcended, providing a comprehensive solution tailored to meet the diverse needs of clients and productions.

## STUDDO X L

380 SQM
90 SQM INFINITY COVE
MOTORIZED TRUSS SYSTEM
DAYLIGHT
POSSIBLE TO BLACKOUT
75 KW OF POWER
HI-FI SYSTEM
AIR CONDITIONING
STYLING ROOM
RELAX AREA
LUNCH AREA
CAR ACCESS
STUDIO ASSISTANTS