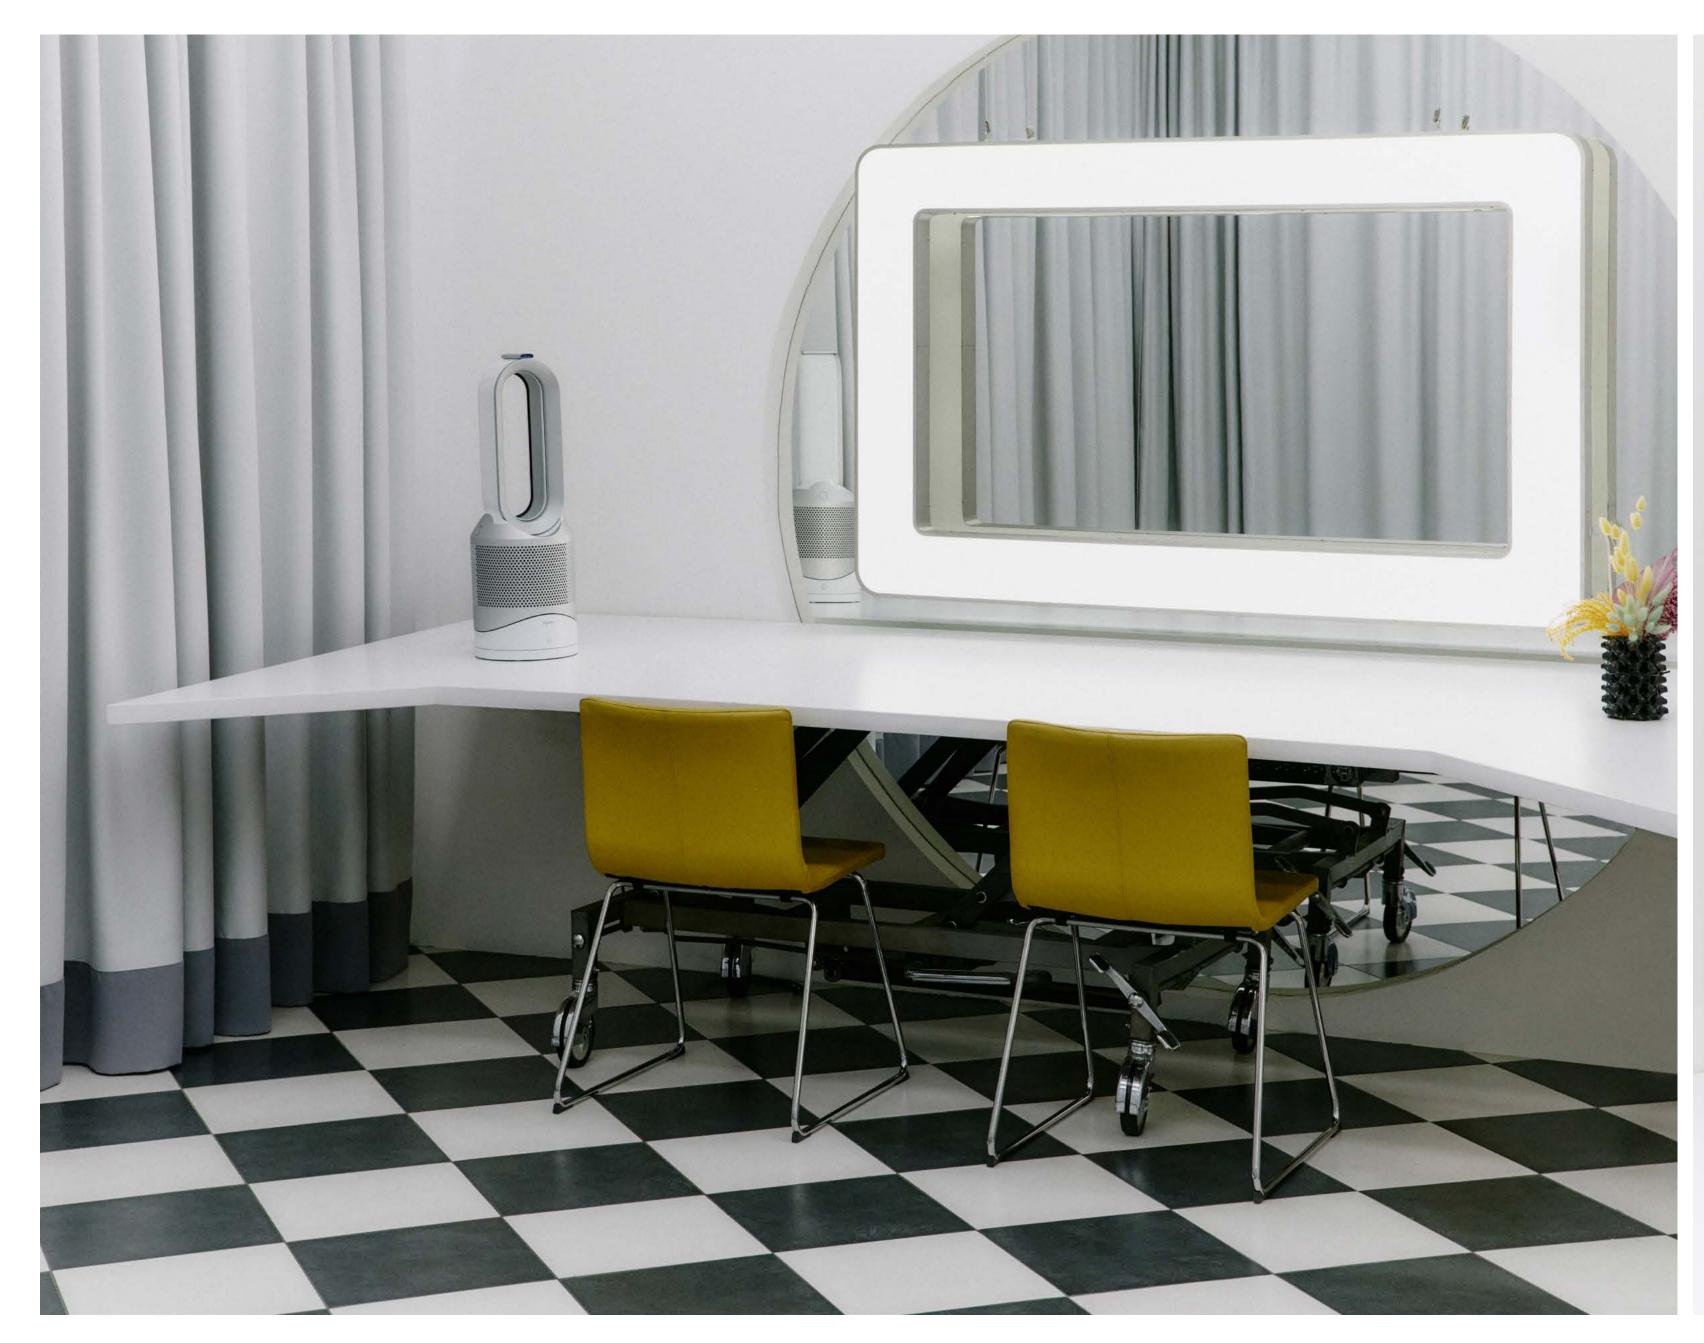

## STUDDO X L

380 SQM
90 SQM INFINITY COVE
MOTORIZED TRUSS SYSTEM
DAYLIGHT
POSSIBLE TO BLACKOUT
75 KW OF POWER
HI-FI SYSTEM
AIR CONDITIONING
STYLING ROOM
RELAX AREA
LUNCH AREA
CAR ACCESS
STUDIO ASSISTANTS