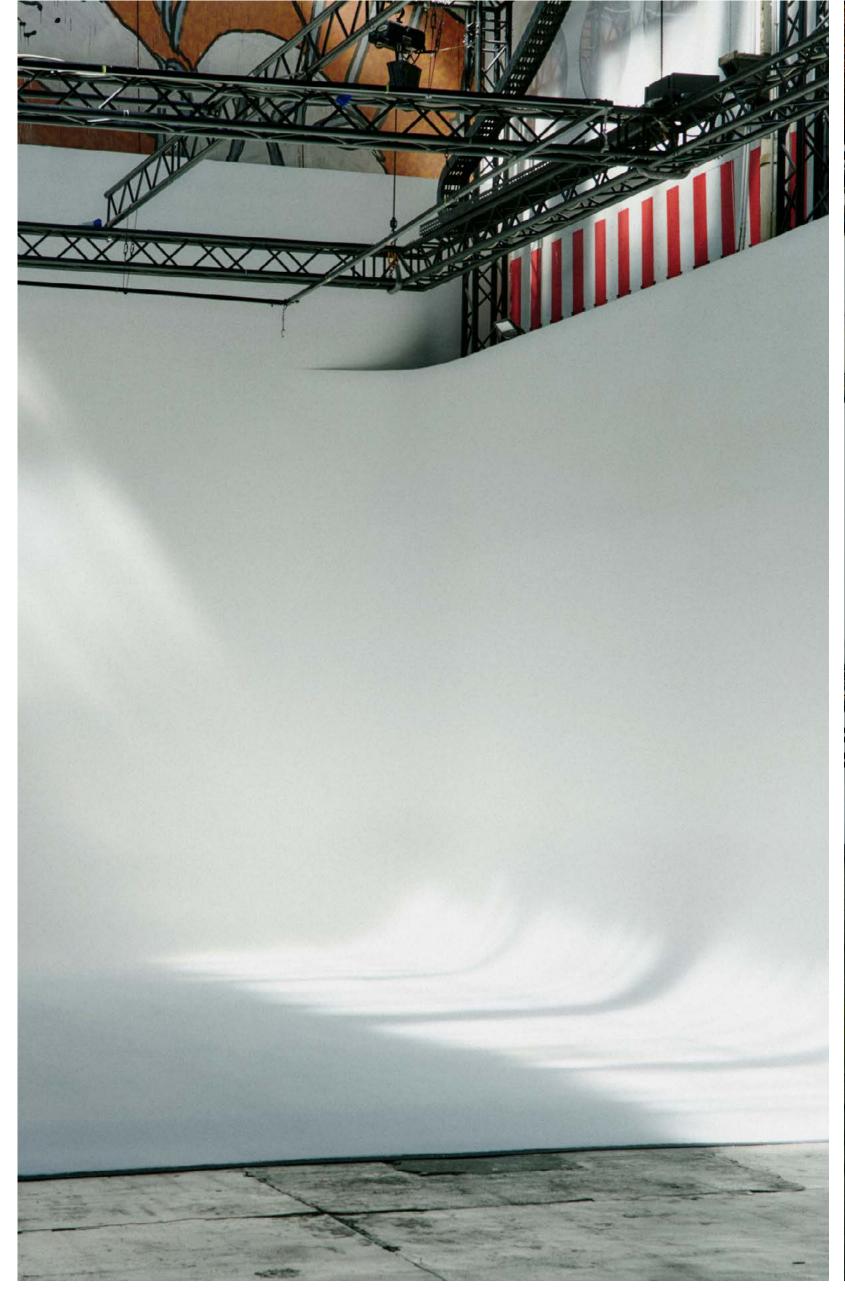

## STUDDO X L

380 SQM
90 SQM INFINITY COVE
MOTORIZED TRUSS SYSTEM
DAYLIGHT
POSSIBLE TO BLACKOUT
75 KW OF POWER
HI-FI SYSTEM
AIR CONDITIONING
STYLING ROOM
RELAX AREA
LUNCH AREA
CAR ACCESS
STUDIO ASSISTANTS