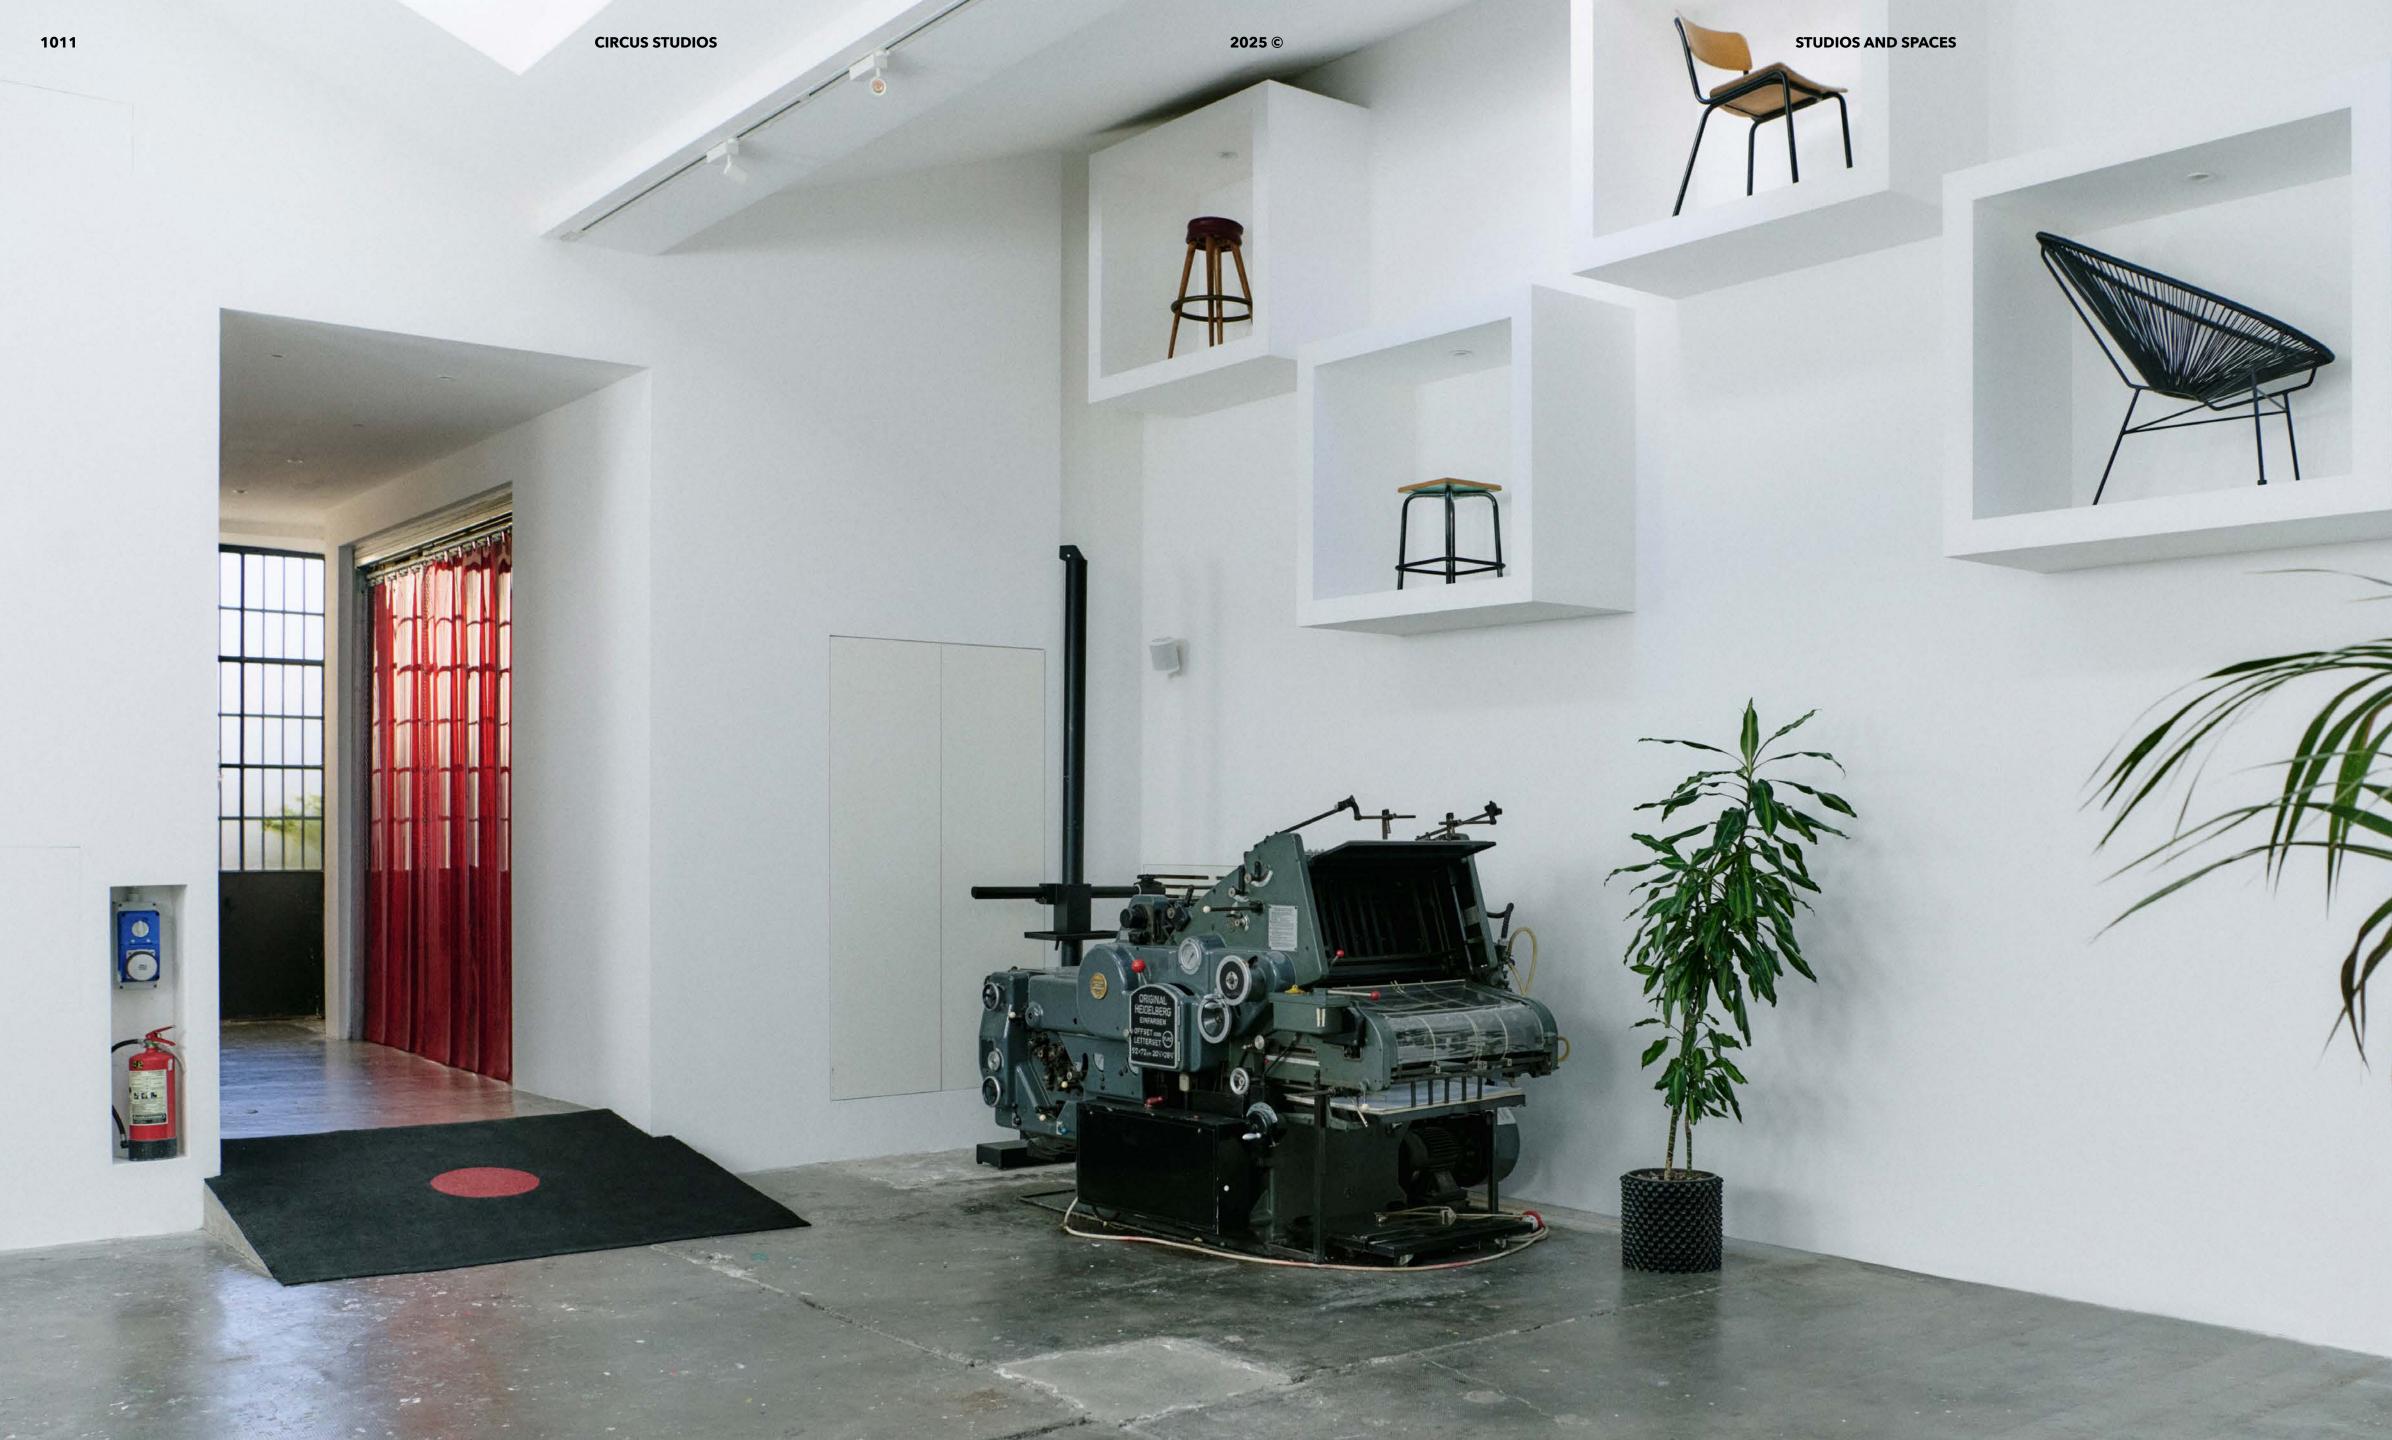

rehouse, a cutting- edge set design facility, and a specialized food lab with a professional kitchen, this multifunctional space spans an impressive 1500 sqm. Here, conventional boundaries are transcended, providing a comprehensive solution tailored to meet the diverse needs of clients and productions.









## <sup>105</sup> **PLANIMETRY**

190 SQM TWO FLOORS INFINITY COVE 32 SQM DAYLIGHT POSSIBLE TO BLACKOUT 50 KW OF POWER WI-FI CONNECTION HI-FI SYSTEM AIR CONDITIONING PORTRAIT ROOM (MEZZANINE) STYLING ROOM RELAX AREA LUNCH AREA STUDIO ASSISTANTS



This studio is constructed across two levels, a professional photographic studio on the first floor, complemented by an elegant portrait room on the second floor (Mezzanine), ideal for fine art shoots.





























90 SQM





## <sup>1012</sup> **PLANIMETRY**

90 SMQ DAYLIGHT 50 KW OF POWER WI-FI CONNECTION HI-FI SYSTEM AIR CONDITIONING STUDIO ASSISTANTS



Studio M2 is defined by abundant natural light pouring in through the windows, a distinctive floor, and a wall adorned with alcoves, creating a space that's both luminous and captivating.



<sup>1013</sup> **DETAILS** 







# circus@circustudios.com STUDIOS AND SPACES