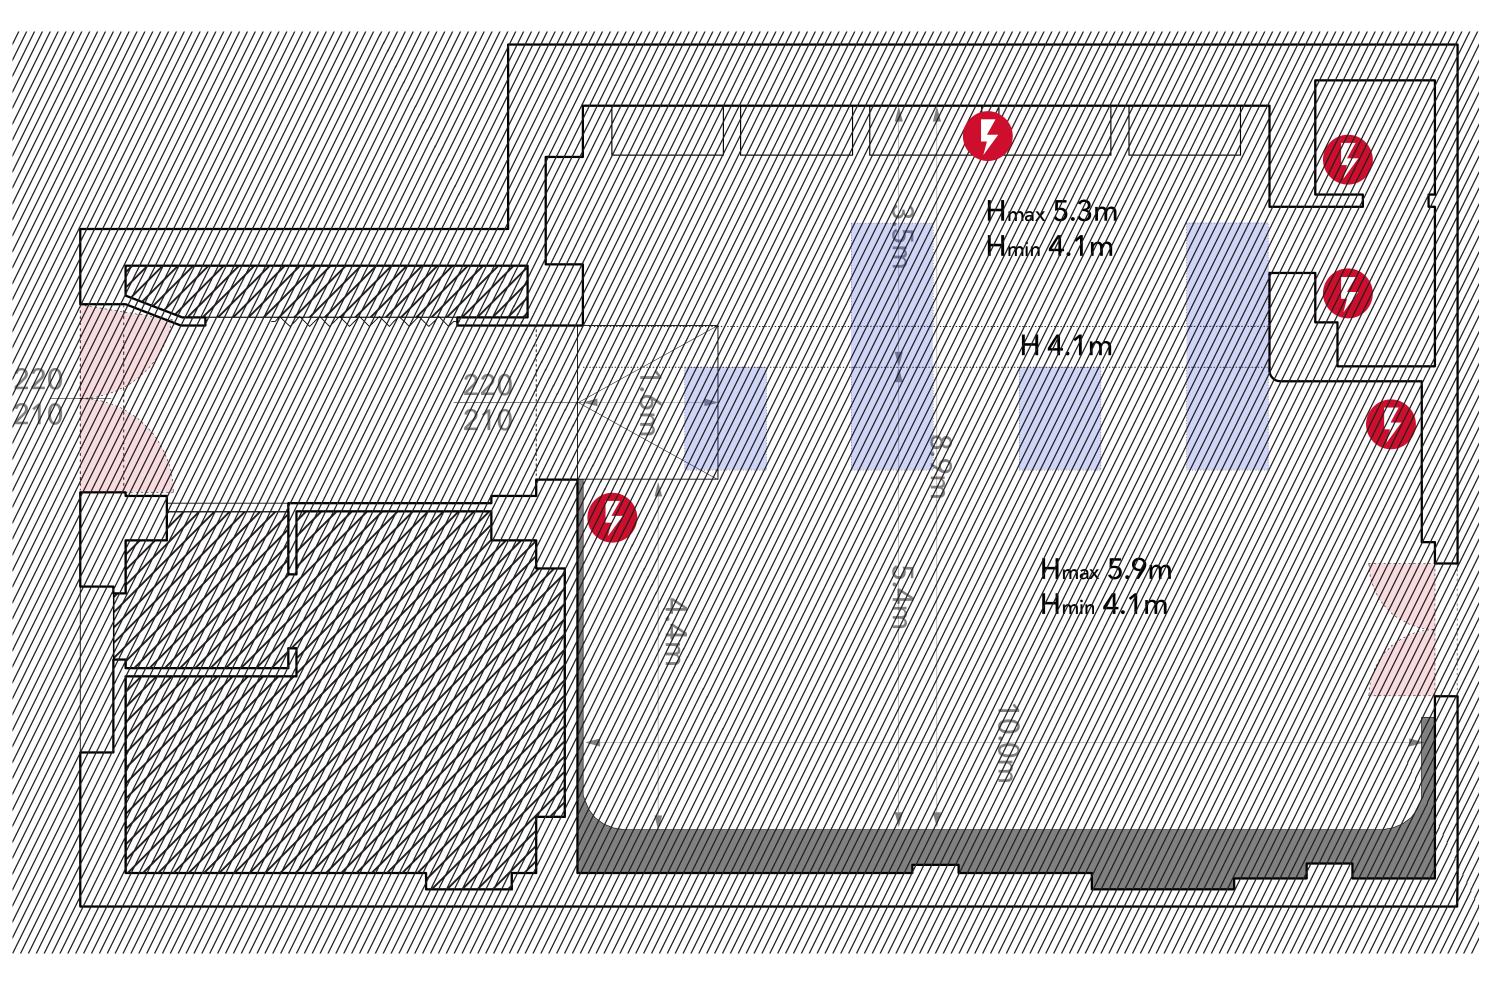

## <sup>1012</sup> **PLANIMETRY**

90 SMQ DAYLIGHT 50 KW OF POWER WI-FI CONNECTION HI-FI SYSTEM AIR CONDITIONING STUDIO ASSISTANTS

Studio M2 is defined by abundant natural light pouring in through the windows, a distinctive floor, and a wall adorned with alcoves, creating a space that's both luminous and captivating.