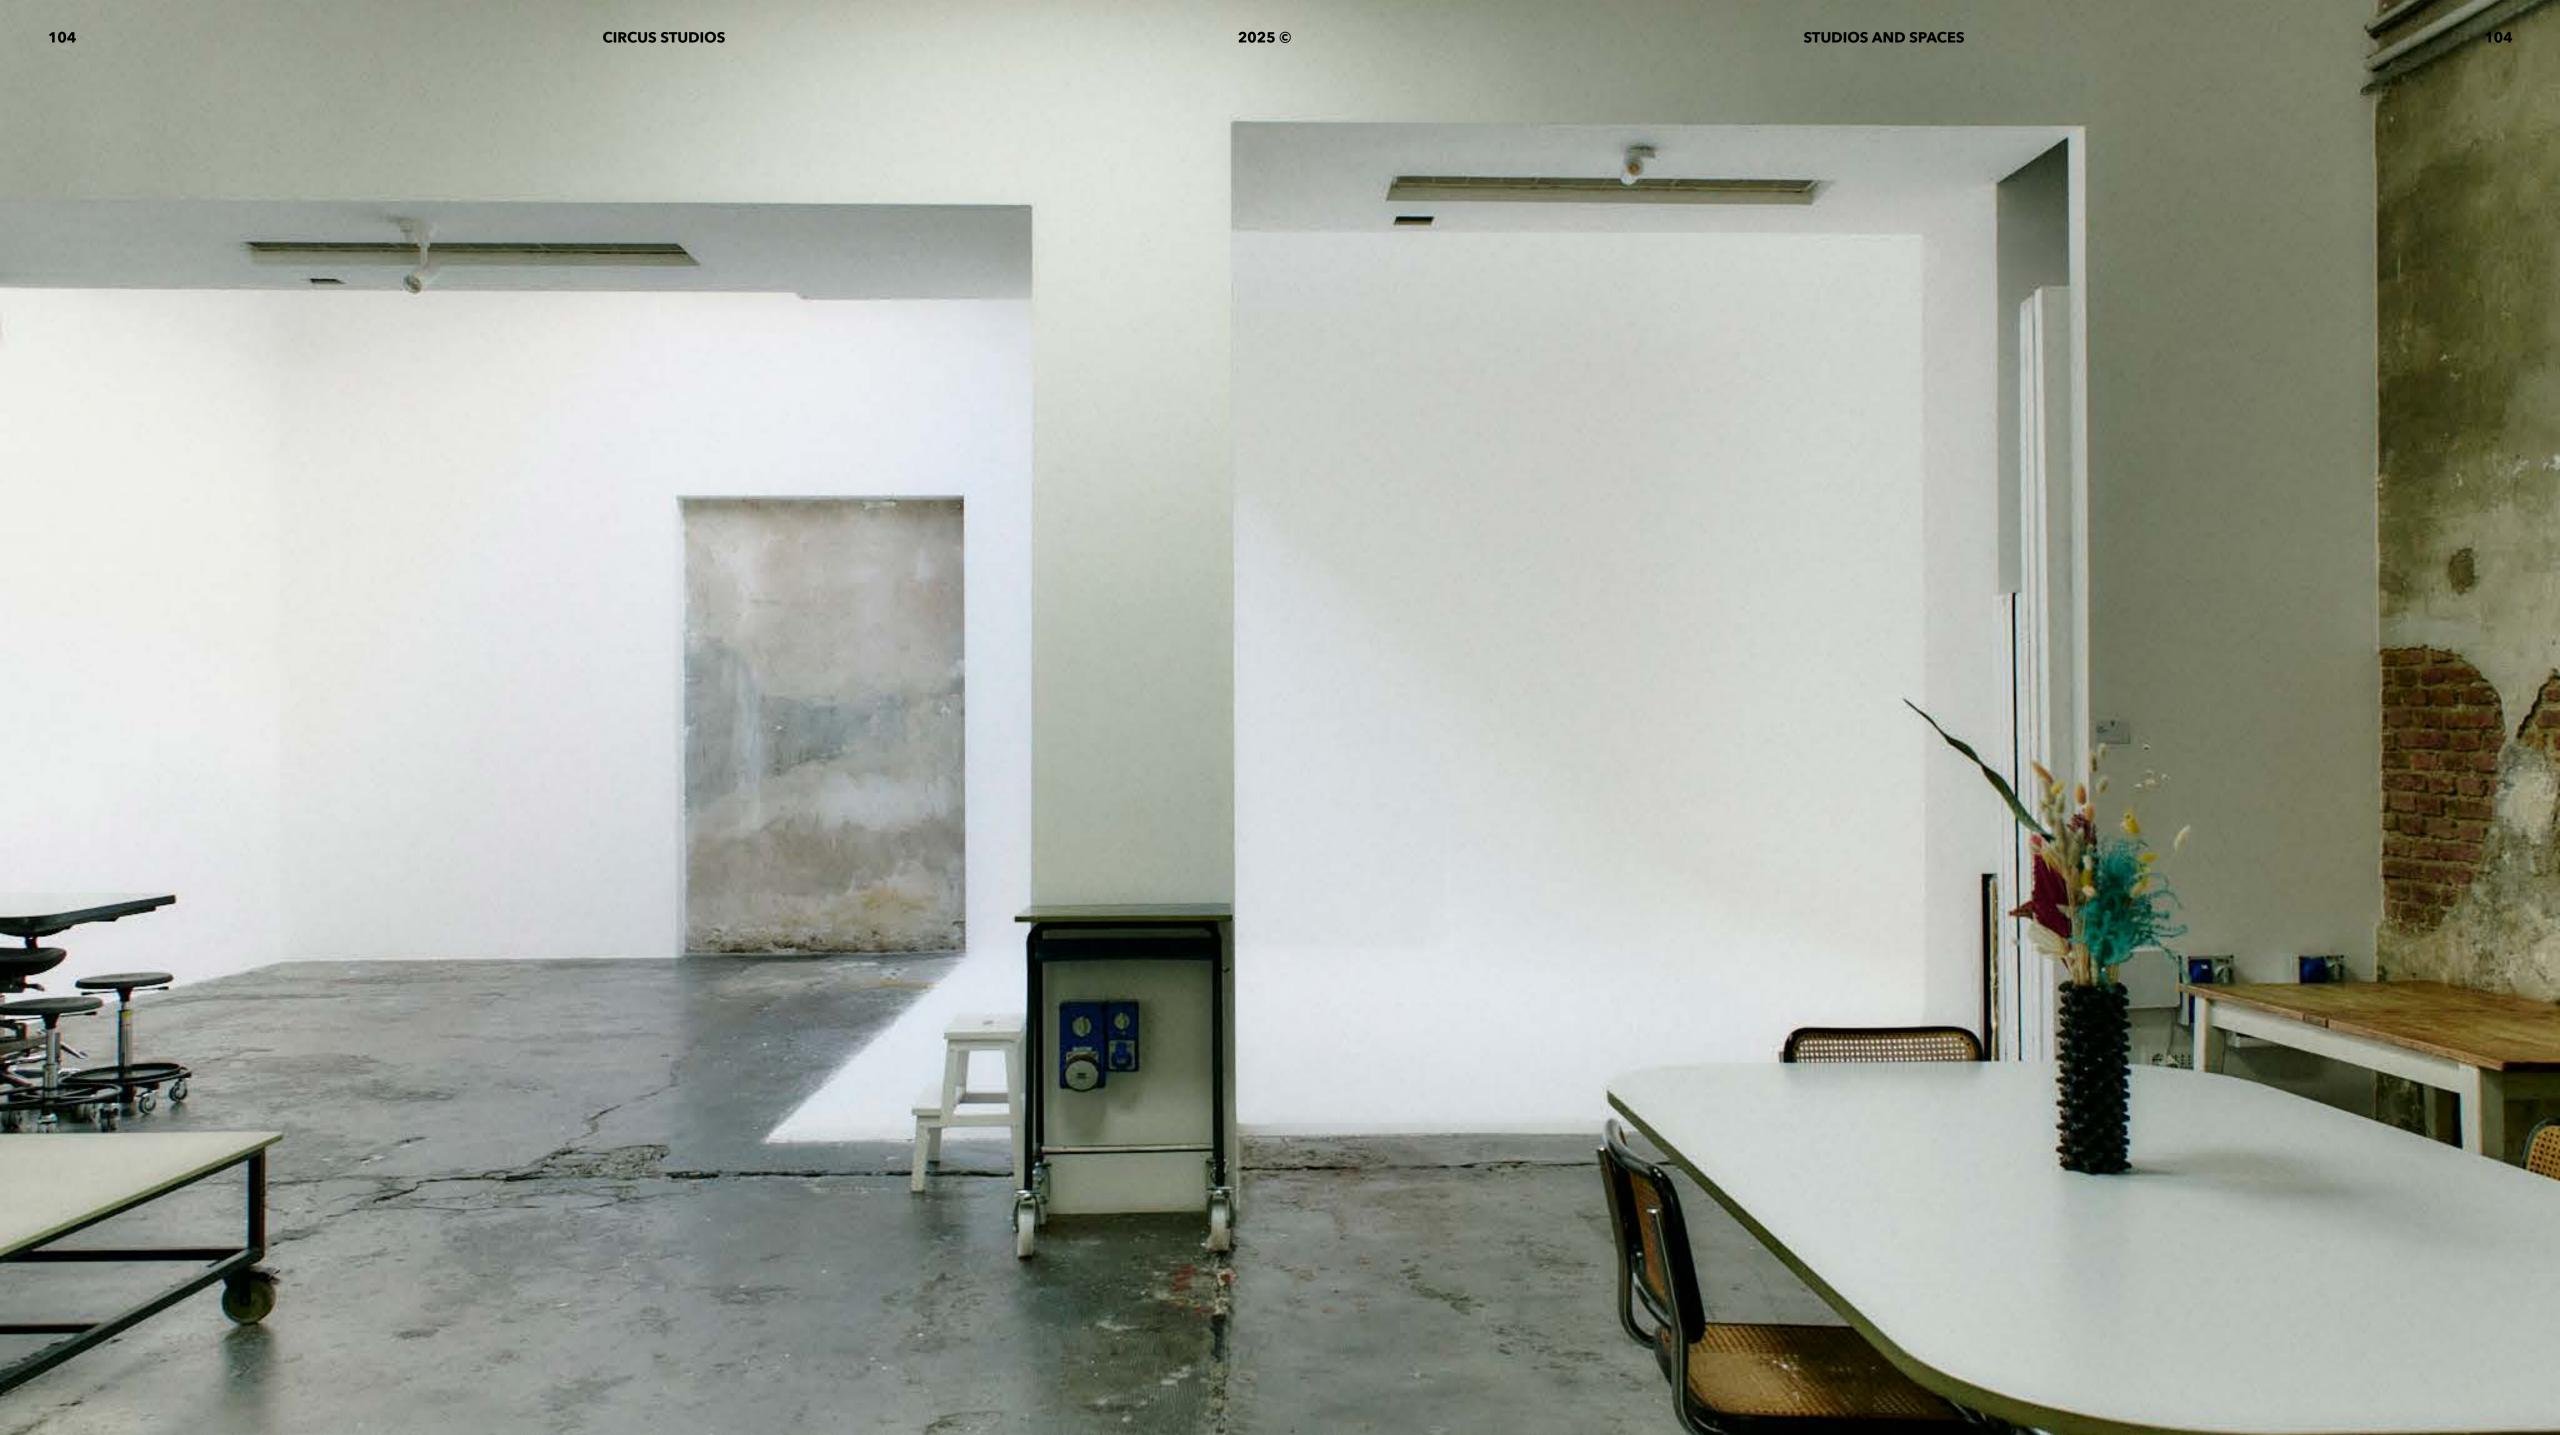

This studio is constructed across two levels, a professional photographic studio on the first floor, complemented by an elegant portrait room on the second floor (Mezzanine), ideal for fine art shoots.

## <sup>1012</sup> **PLANIMETRY**

90 SMQ DAYLIGHT 50 KW OF POWER WI-FI CONNECTION HI-FI SYSTEM AIR CONDITIONING STUDIO ASSISTANTS

Studio M2 is defined by abundant natural light pouring in through the windows, a distinctive floor, and a wall adorned with alcoves, creating a space that's both luminous and captivating.