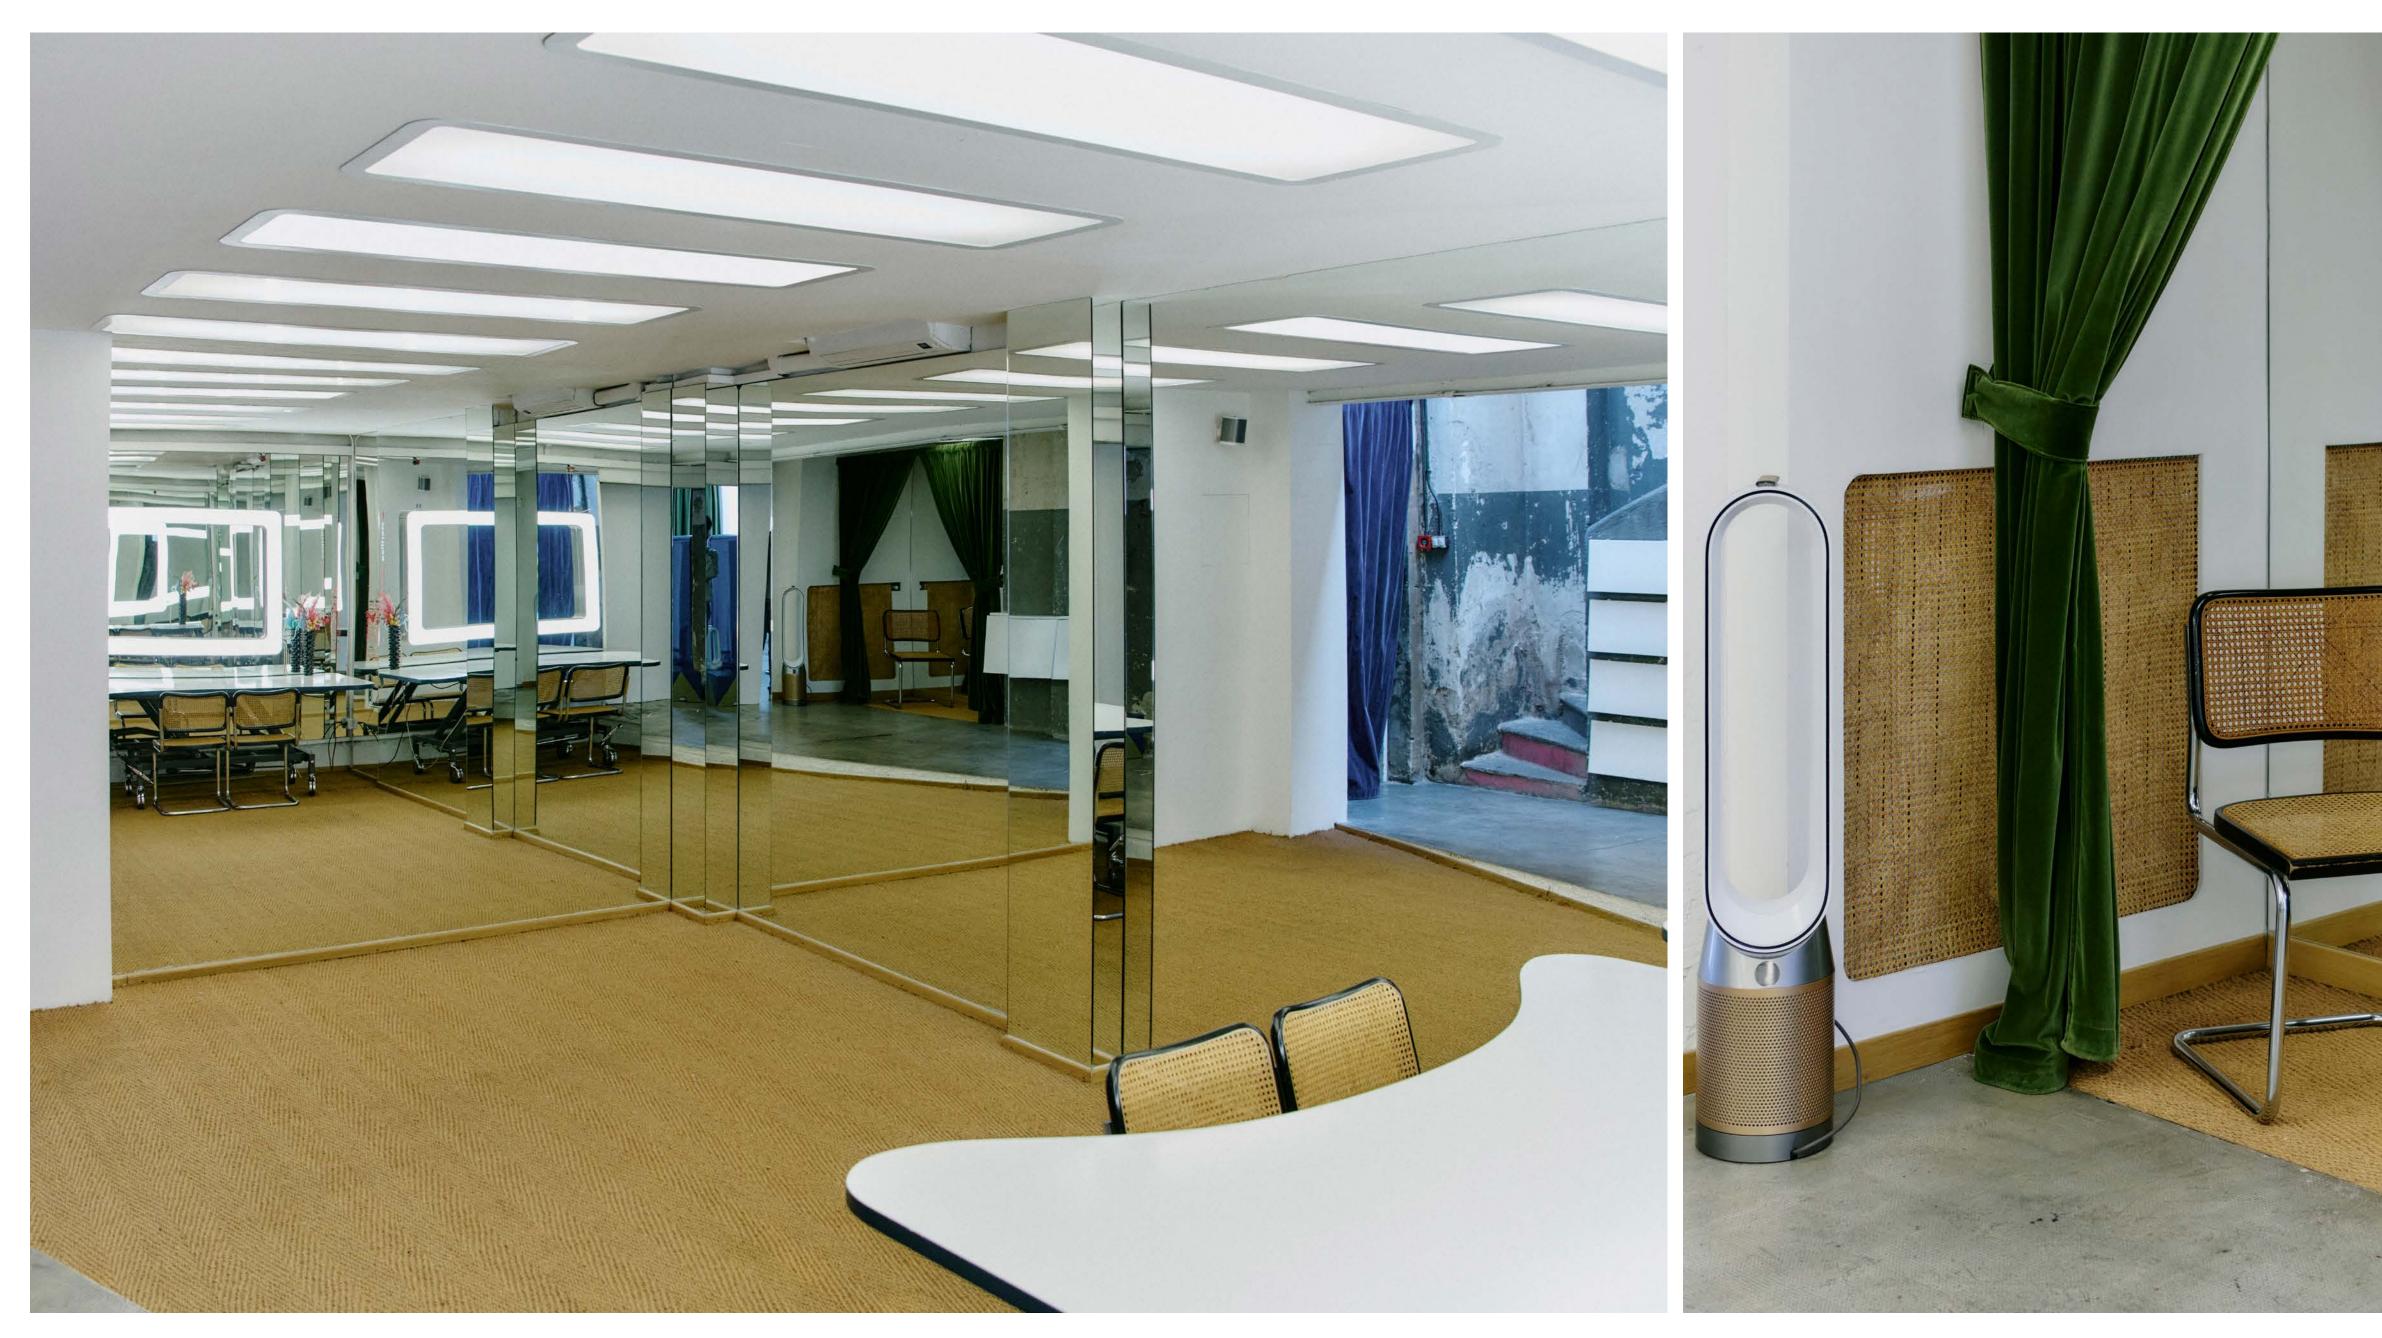

## <sup>1012</sup> **PLANIMETRY**

90 SMQ DAYLIGHT 50 KW OF POWER WI-FI CONNECTION HI-FI SYSTEM AIR CONDITIONING STUDIO ASSISTANTS

Studio M2 is defined by abundant natural light pouring in through the windows, a distinctive floor, and a wall adorned with alcoves, creating a space that's both luminous and captivating.