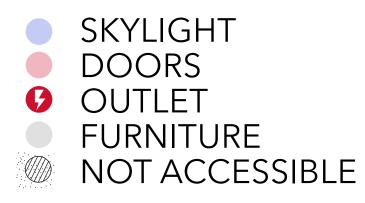

## <sup>105</sup> **PLANIMETRY**

190 SQM TWO FLOORS INFINITY COVE 32 SQM DAYLIGHT POSSIBLE TO BLACKOUT 50 KW OF POWER WI-FI CONNECTION HI-FI SYSTEM AIR CONDITIONING PORTRAIT ROOM (MEZZANINE) STYLING ROOM RELAX AREA LUNCH AREA STUDIO ASSISTANTS

This studio is constructed across two levels, a professional photographic studio on the first floor, complemented by an elegant portrait room on the second floor (Mezzanine), ideal for fine art shoots.