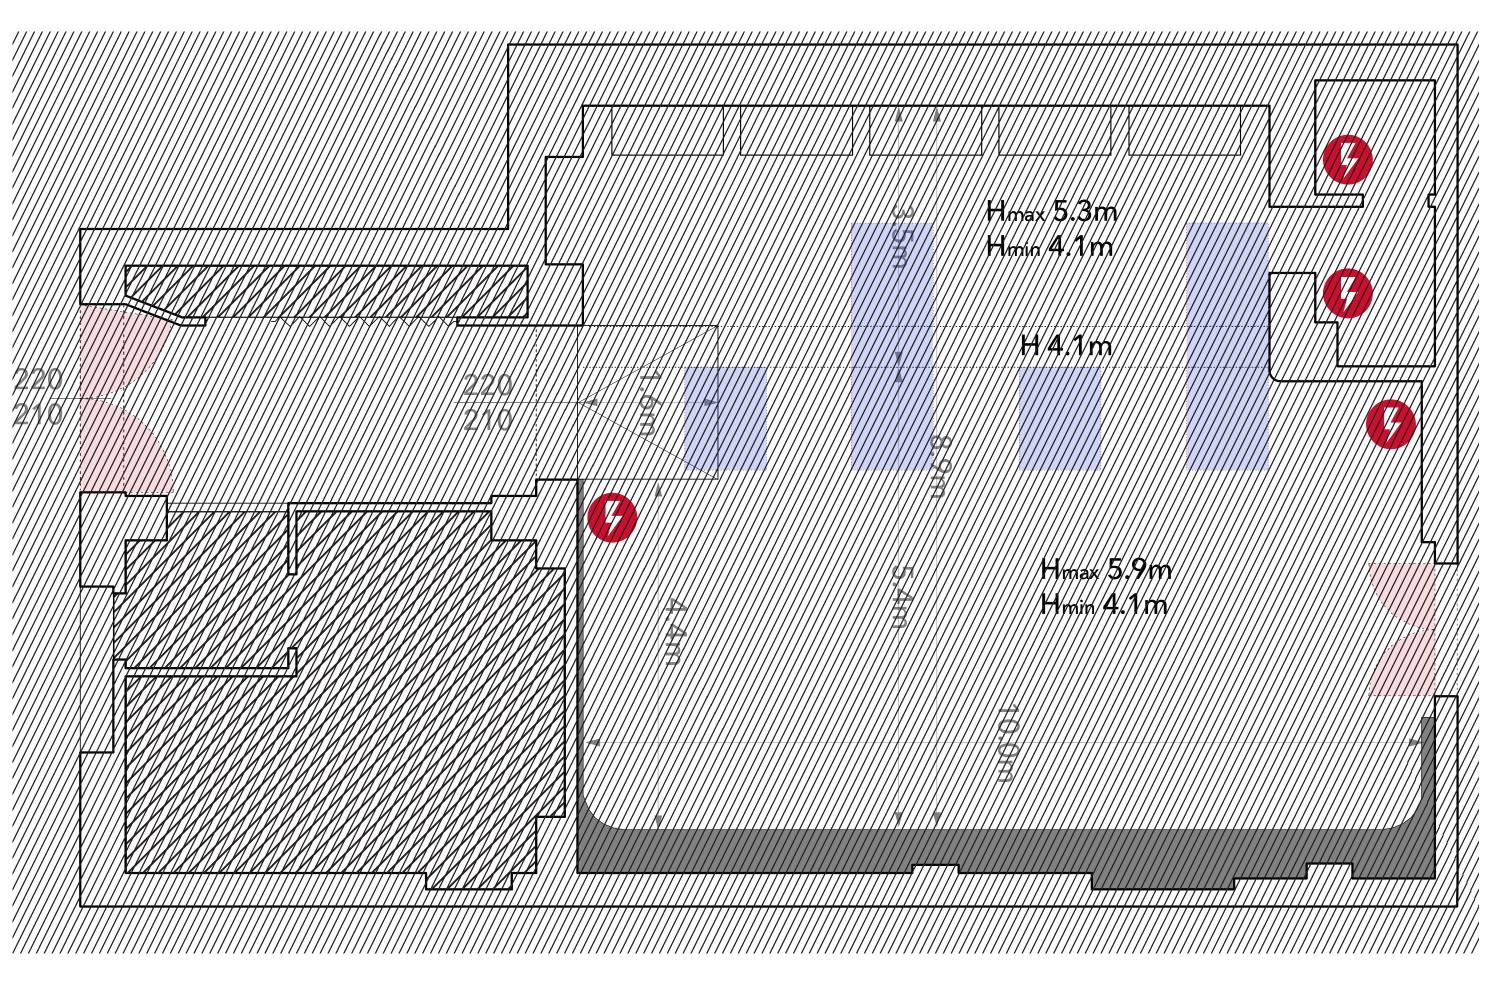

## <sup>1012</sup> **PLANIMETRY**

90 SMQ DAYLIGHT 50 KW OF POWER WI-FI CONNECTION HI-FI SYSTEM AIR CONDITIONING STUDIO ASSISTANTS

Studio M2 is defined by abundant natural light pouring in through the windows, a distinctive floor, and a wall adorned with alcoves, creating a space that's both luminous and captivating.