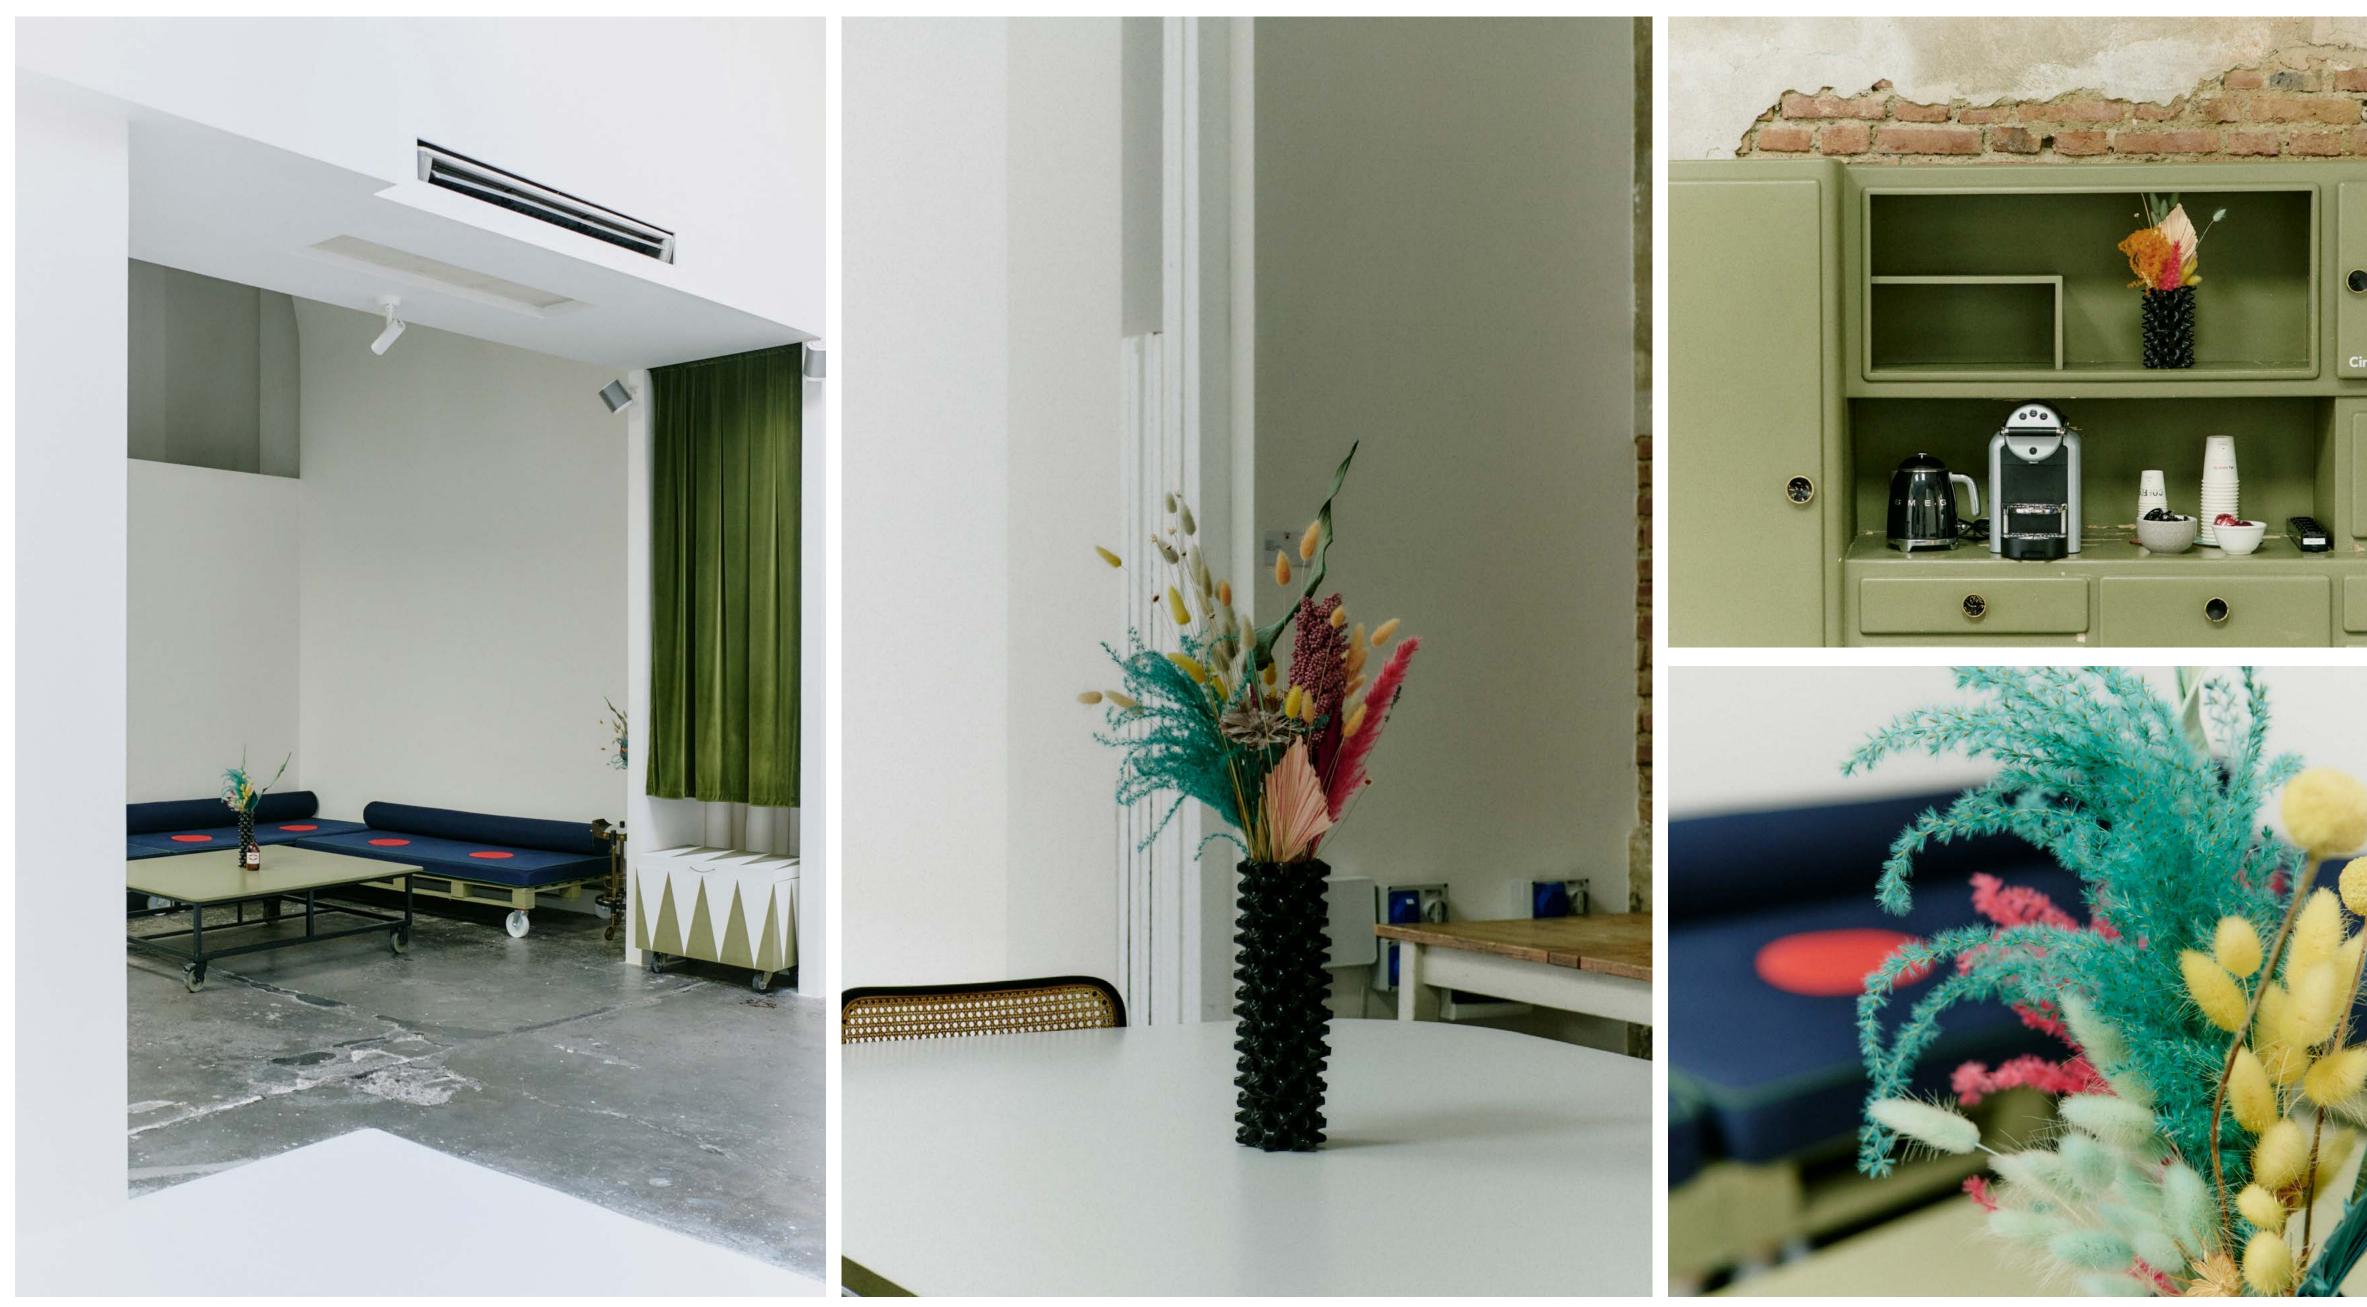

# **MILAN HEADOUARTER IS A DYNAMIC HUB, METICULOUSLY DESIGNED TO FACILITATE CREATIVITY AND INNOVATION.** HOUSING FOUR DISTINCT **STUDIOS IT BLENDS TRADITIONAL CRAFTSMANSHIP WITH MODERN TECHNOLOGY.**

Complemented by a fully-equipped warehouse, a cutting- edge set design facility, and a specialized food lab with a professional kitchen, this multifunctional space spans an impressive 1500 sqm. Here, conventional boundaries are transcended, providing a comprehensive solution tailored to meet the diverse needs of clients and productions.

DOORS OUTLET FURNITURE

NOT ACCESSIBLE

This studio is constructed across two levels, a professional photographic studio on the first floor, complemented by an elegant portrait room on the second floor (Mezzanine), ideal for fine art shoots.