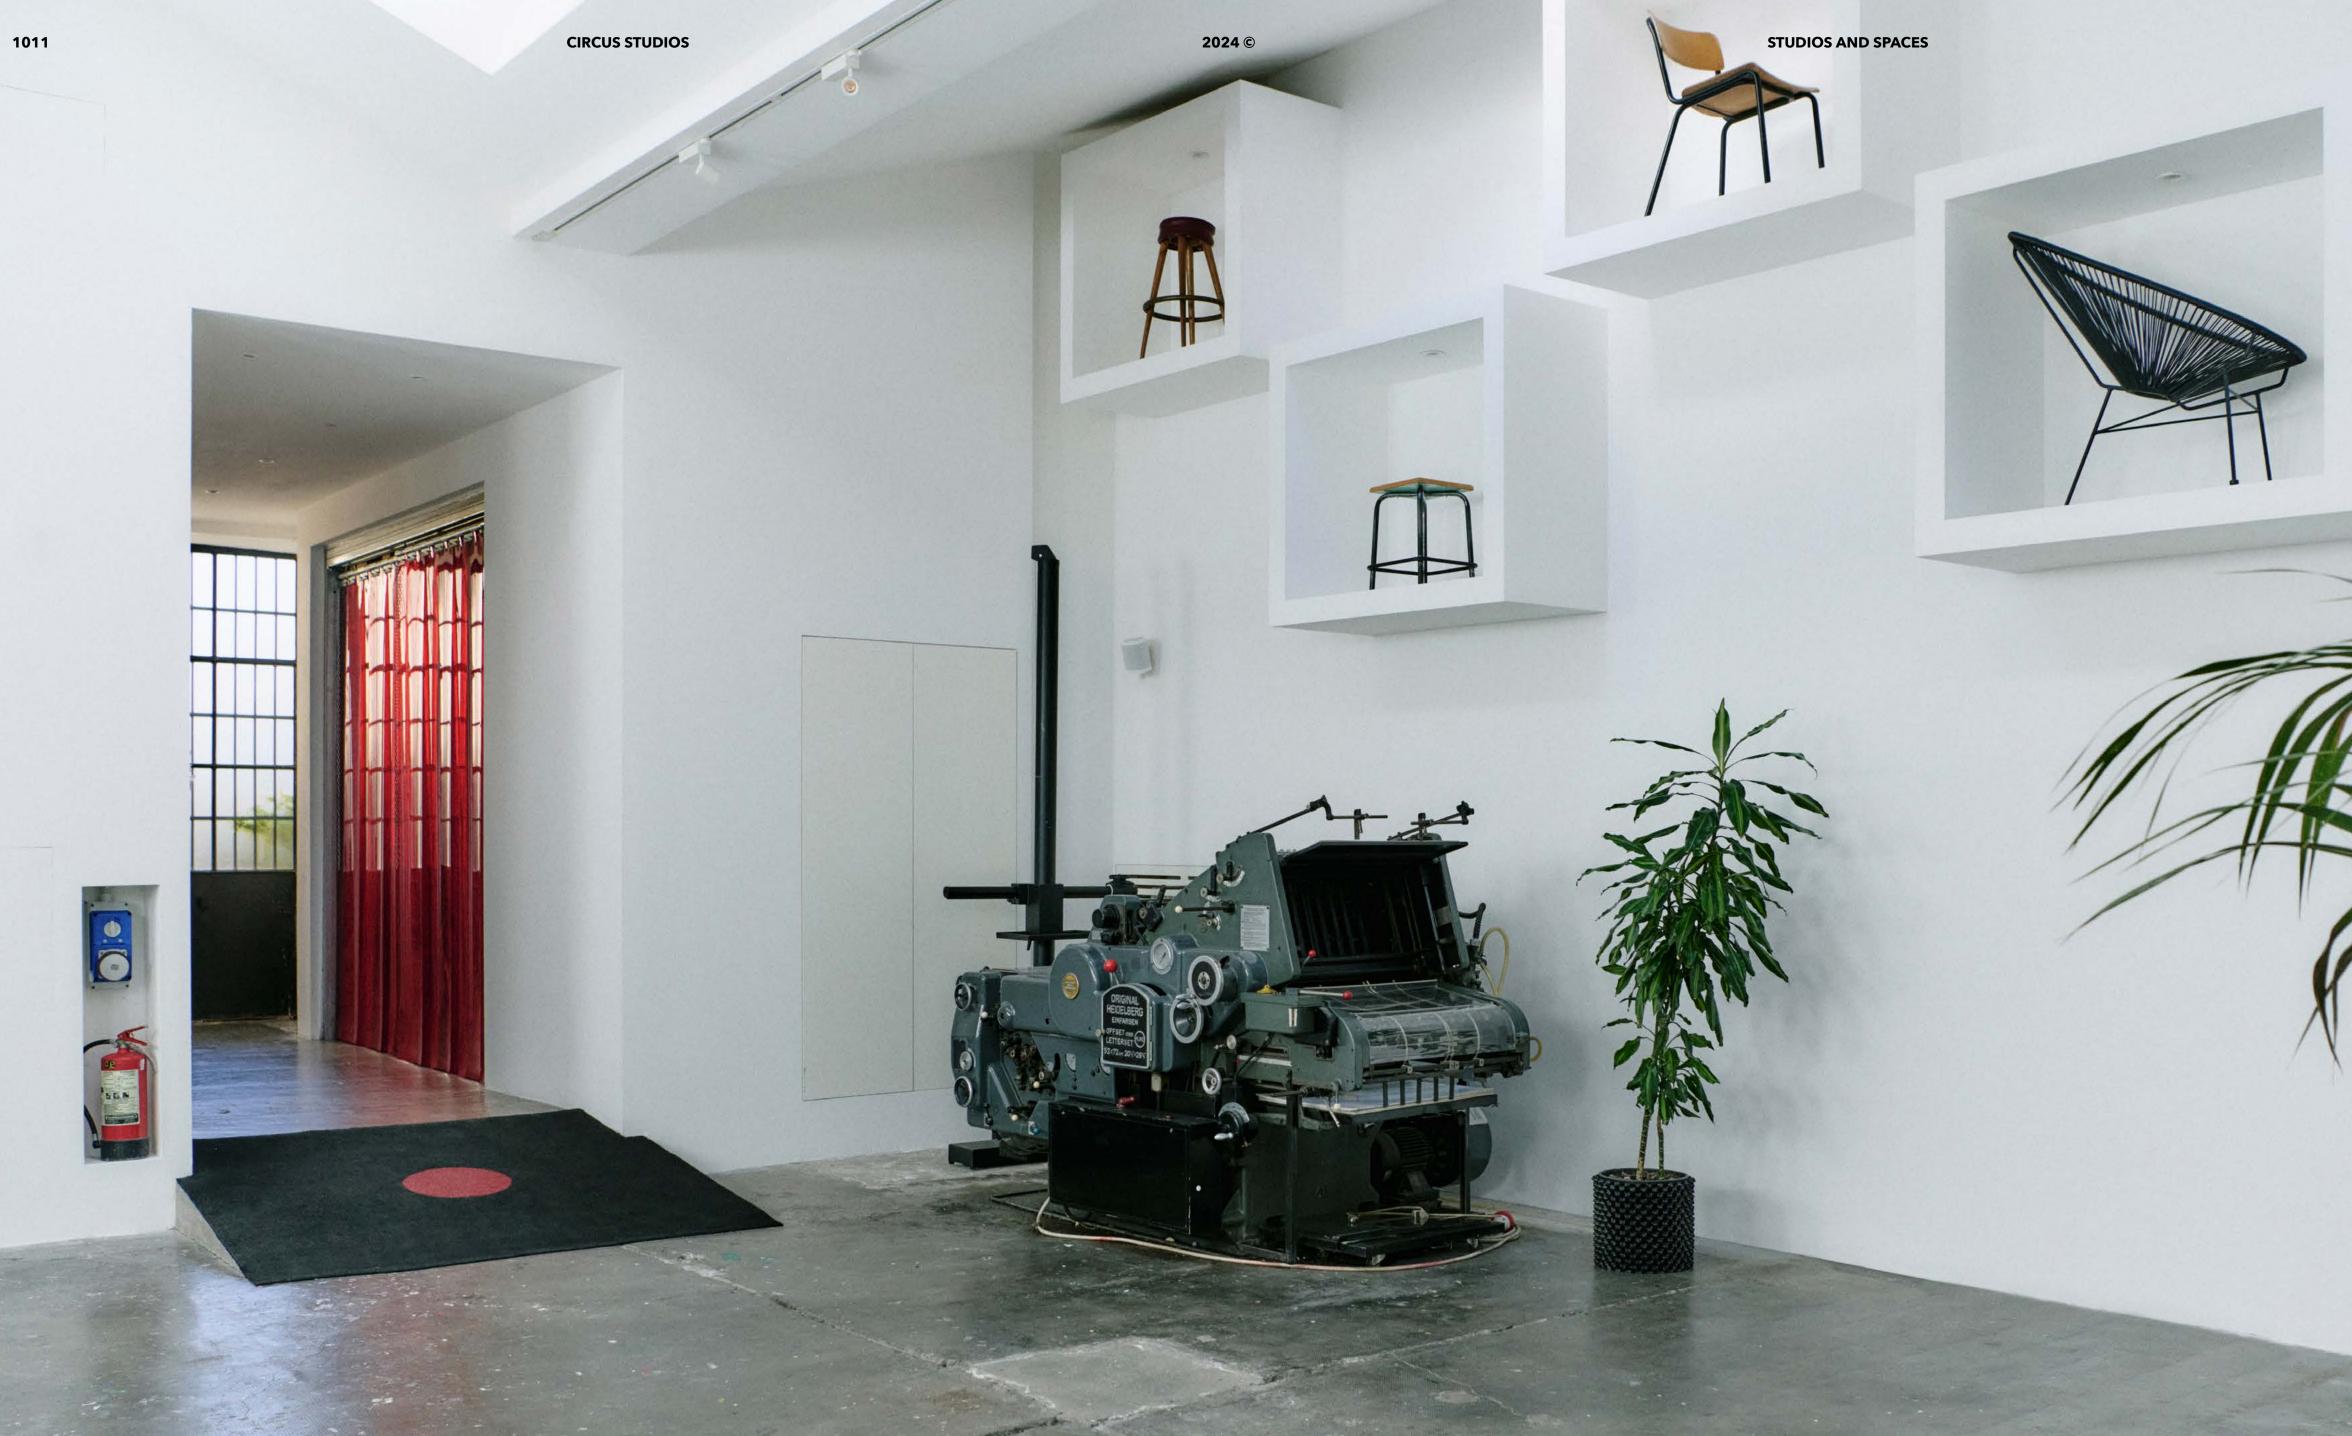

# **MILAN HEADOUARTER IS A DYNAMIC HUB, METICULOUSLY DESIGNED TO FACILITATE CREATIVITY AND INNOVATION.** HOUSING FOUR DISTINCT **STUDIOS IT BLENDS TRADITIONAL CRAFTSMANSHIP WITH MODERN TECHNOLOGY.**

Complemented by a fully-equipped warehouse, a cutting- edge set design facility, and a specialized food lab with a professional kitchen, this multifunctional space spans an impressive 1500 sqm. Here, conventional boundaries are transcended, providing a comprehensive solution tailored to meet the diverse needs of clients and productions.