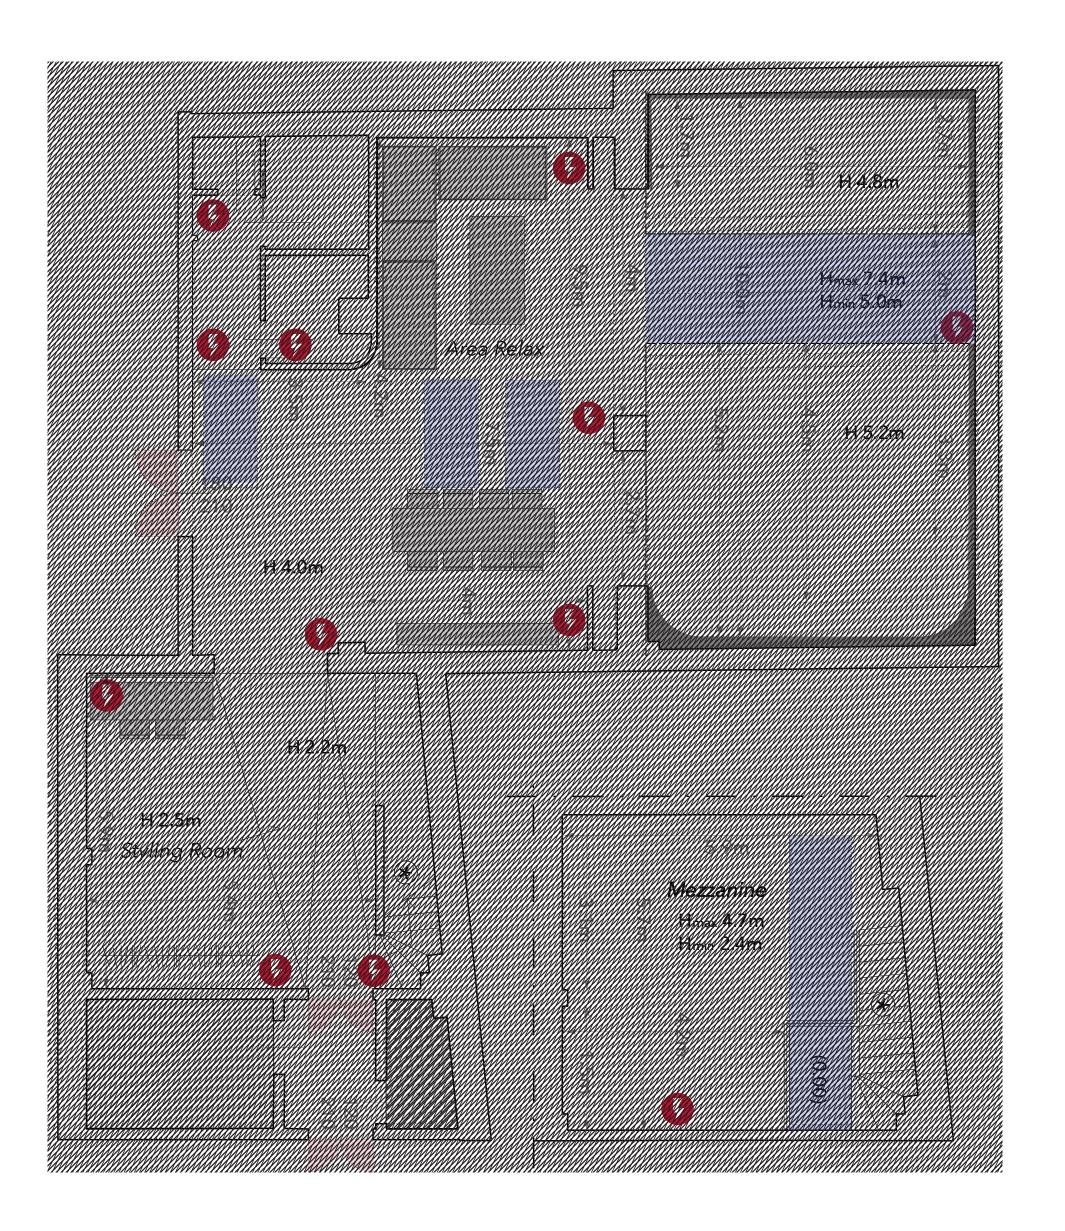

### 1005 **PLANIMETRY**

**190 SQM TWO FLOORS INFINITY COVE 32 SQM** DAYLIGHT **POSSIBLE TO BLACKOUT 50 KW OF POWER WI-FI CONNECTION HI-FI SYSTEM AIR CONDITIONING PORTRAIT ROOM (MEZZANINE) STYLING ROOM RELAX AREA LUNCH AREA STUDIO ASSISTANTS** 

DOORS OUTLET FURNITURE

NOT ACCESSIBLE

This studio is constructed across two levels, a professional photographic studio on the first floor, complemented by an elegant portrait room on the second floor (Mezzanine), ideal for fine art shoots.

### **INFINITY COVE**

90 SQM