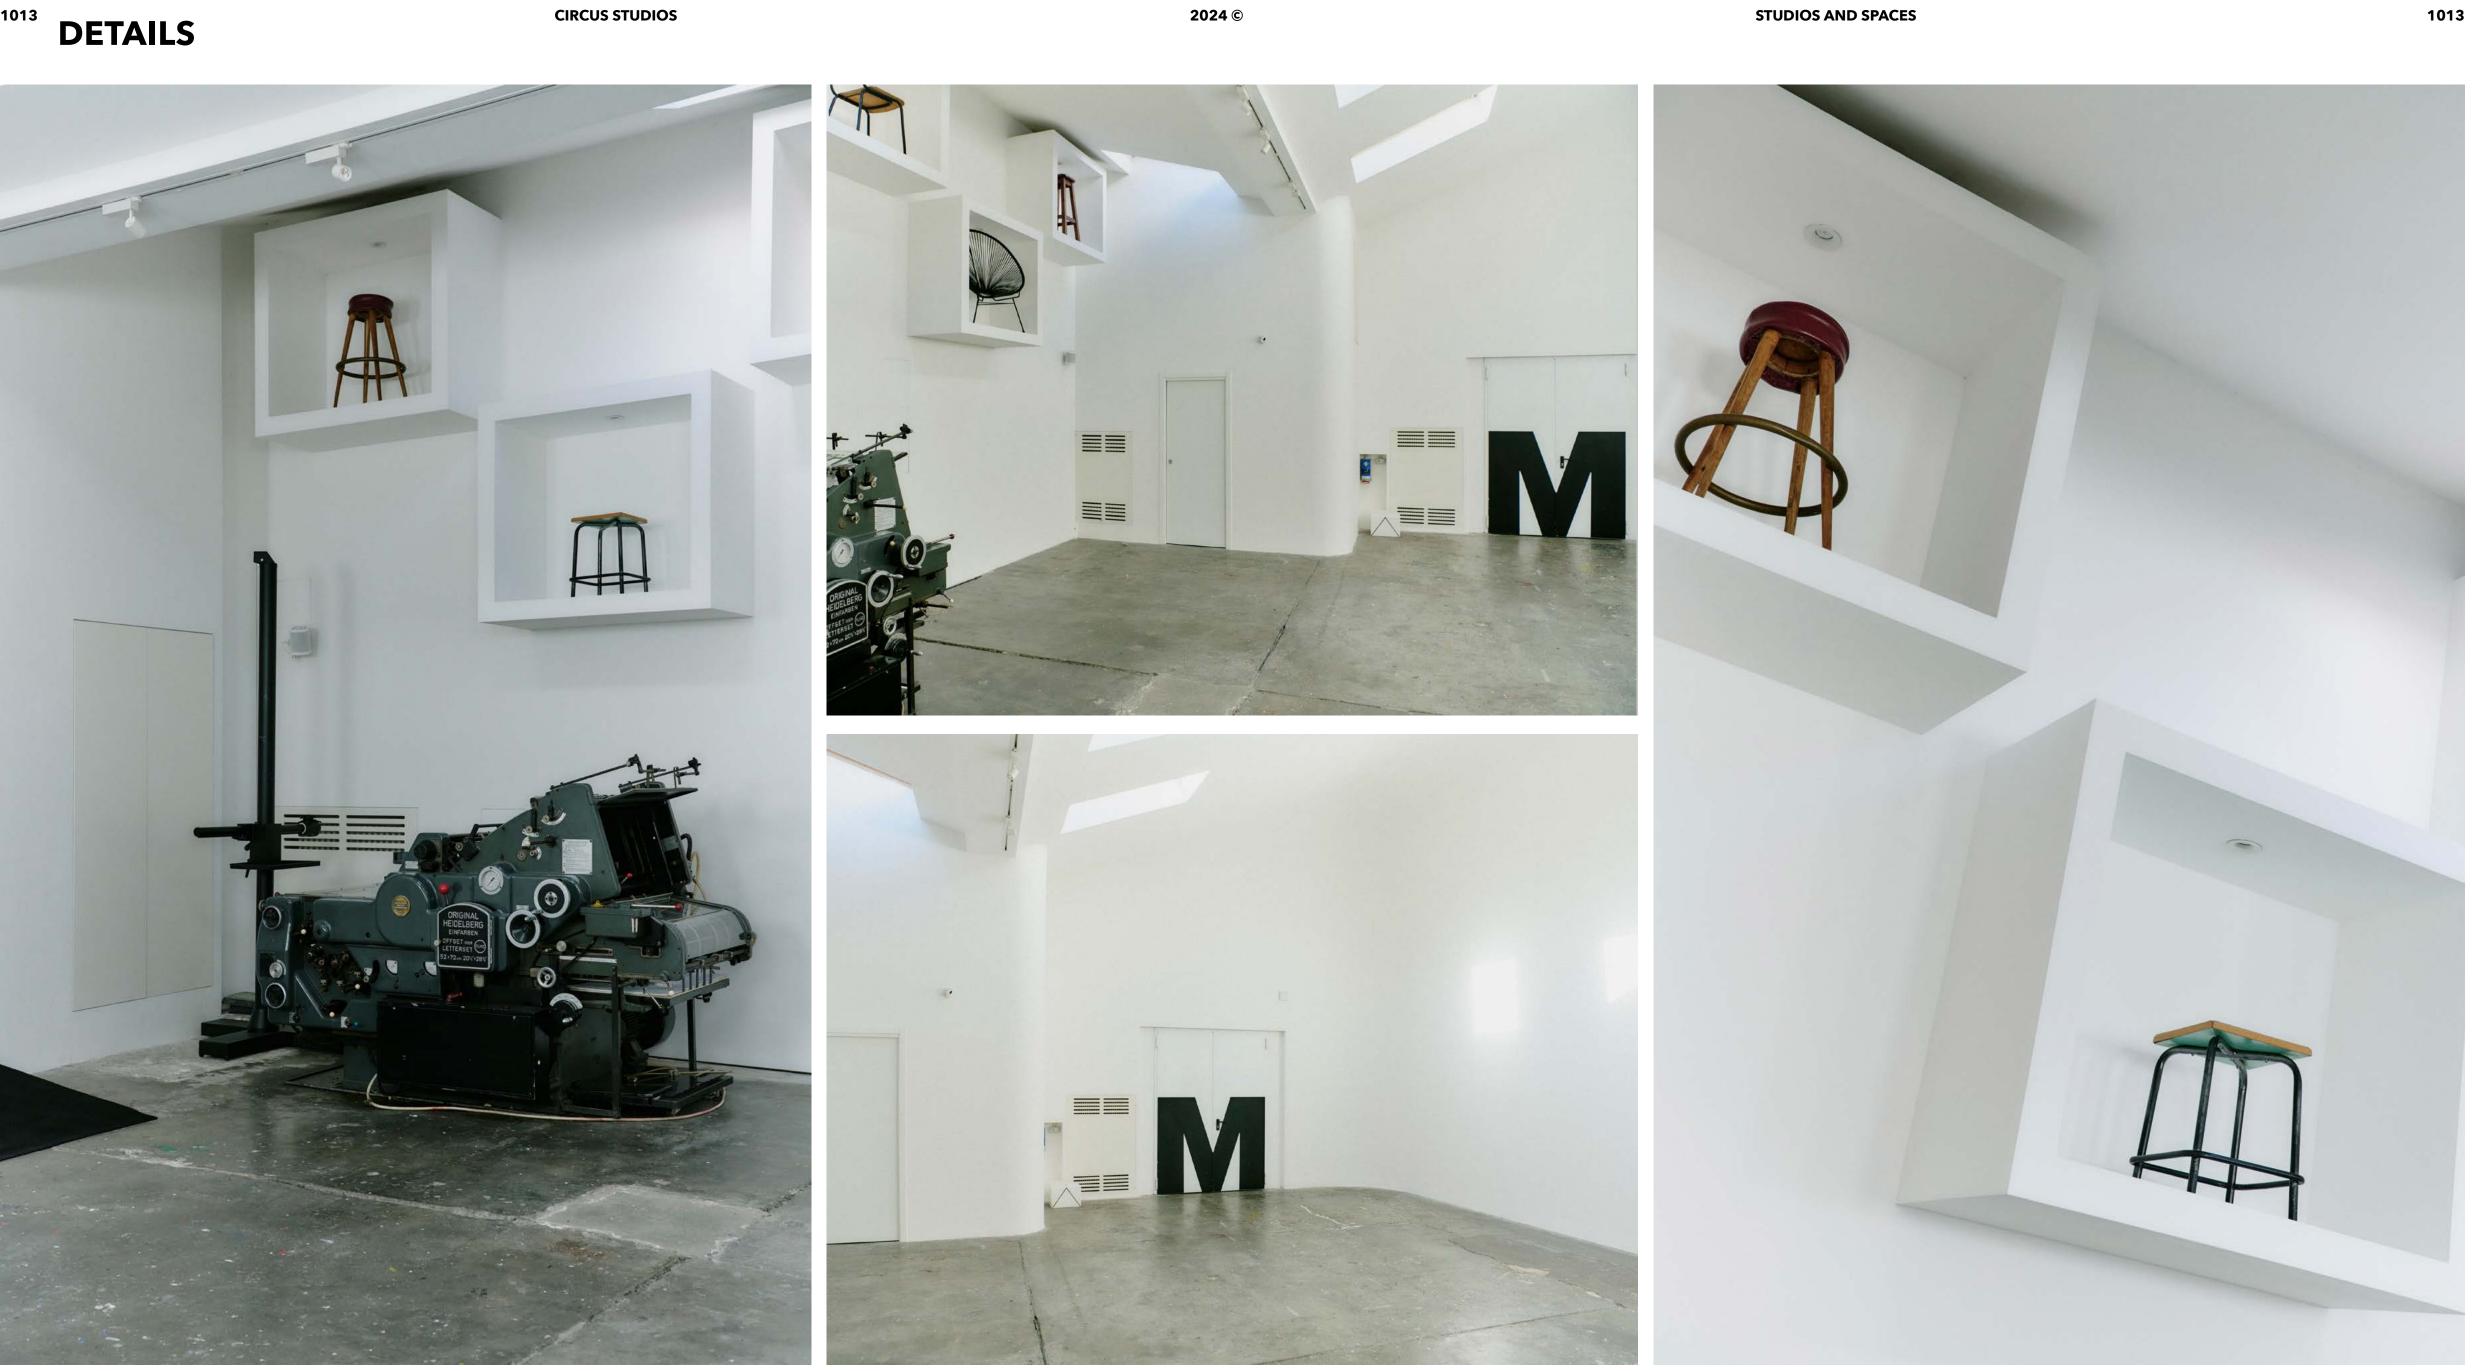

## <sup>1012</sup> **PLANIMETRY**

90 SMQ DAYLIGHT 50 KW OF POWER WI-FI CONNECTION HI-FI SYSTEM AIR CONDITIONING STUDIO ASSISTANTS

Studio M2 is defined by abundant natural light pouring in through the windows, a distinctive floor, and a wall adorned with alcoves, creating a space that's both luminous and captivating.