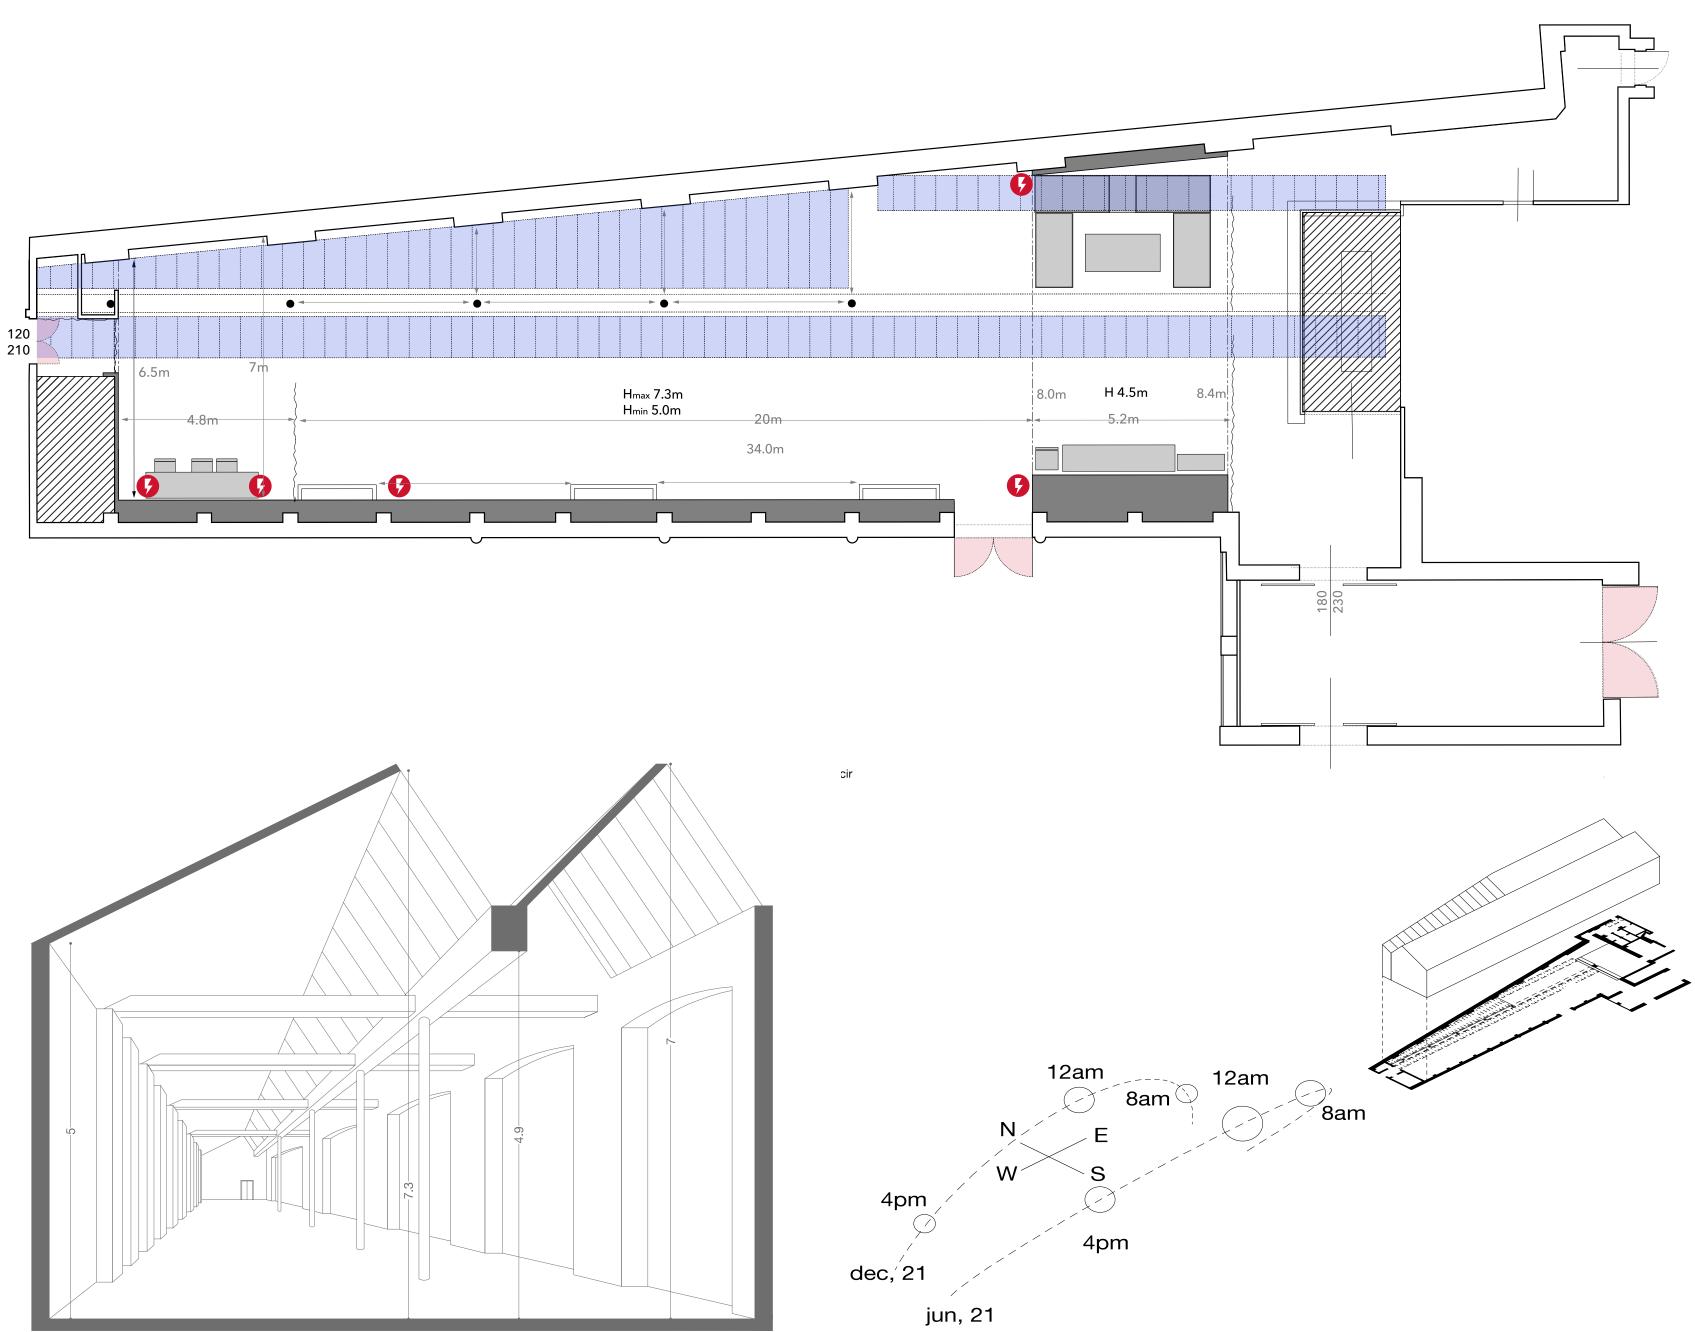

### **PLANIMETRY**

105

270 SQM DAYLIGHT **1900'S ORIGINAL WALLS 75 KW OF POWER WI-FI CONNECTION HI-FI SYSTEM AIR CONDITIONING STYLING AREA RELAX AREA LUNCH AREA STUDIO ASSISTANTS** 

A versatile space characterized by high ceilings and distinctive walls, it is ideal for photoshoots, fashion runways, exhibitions and events.