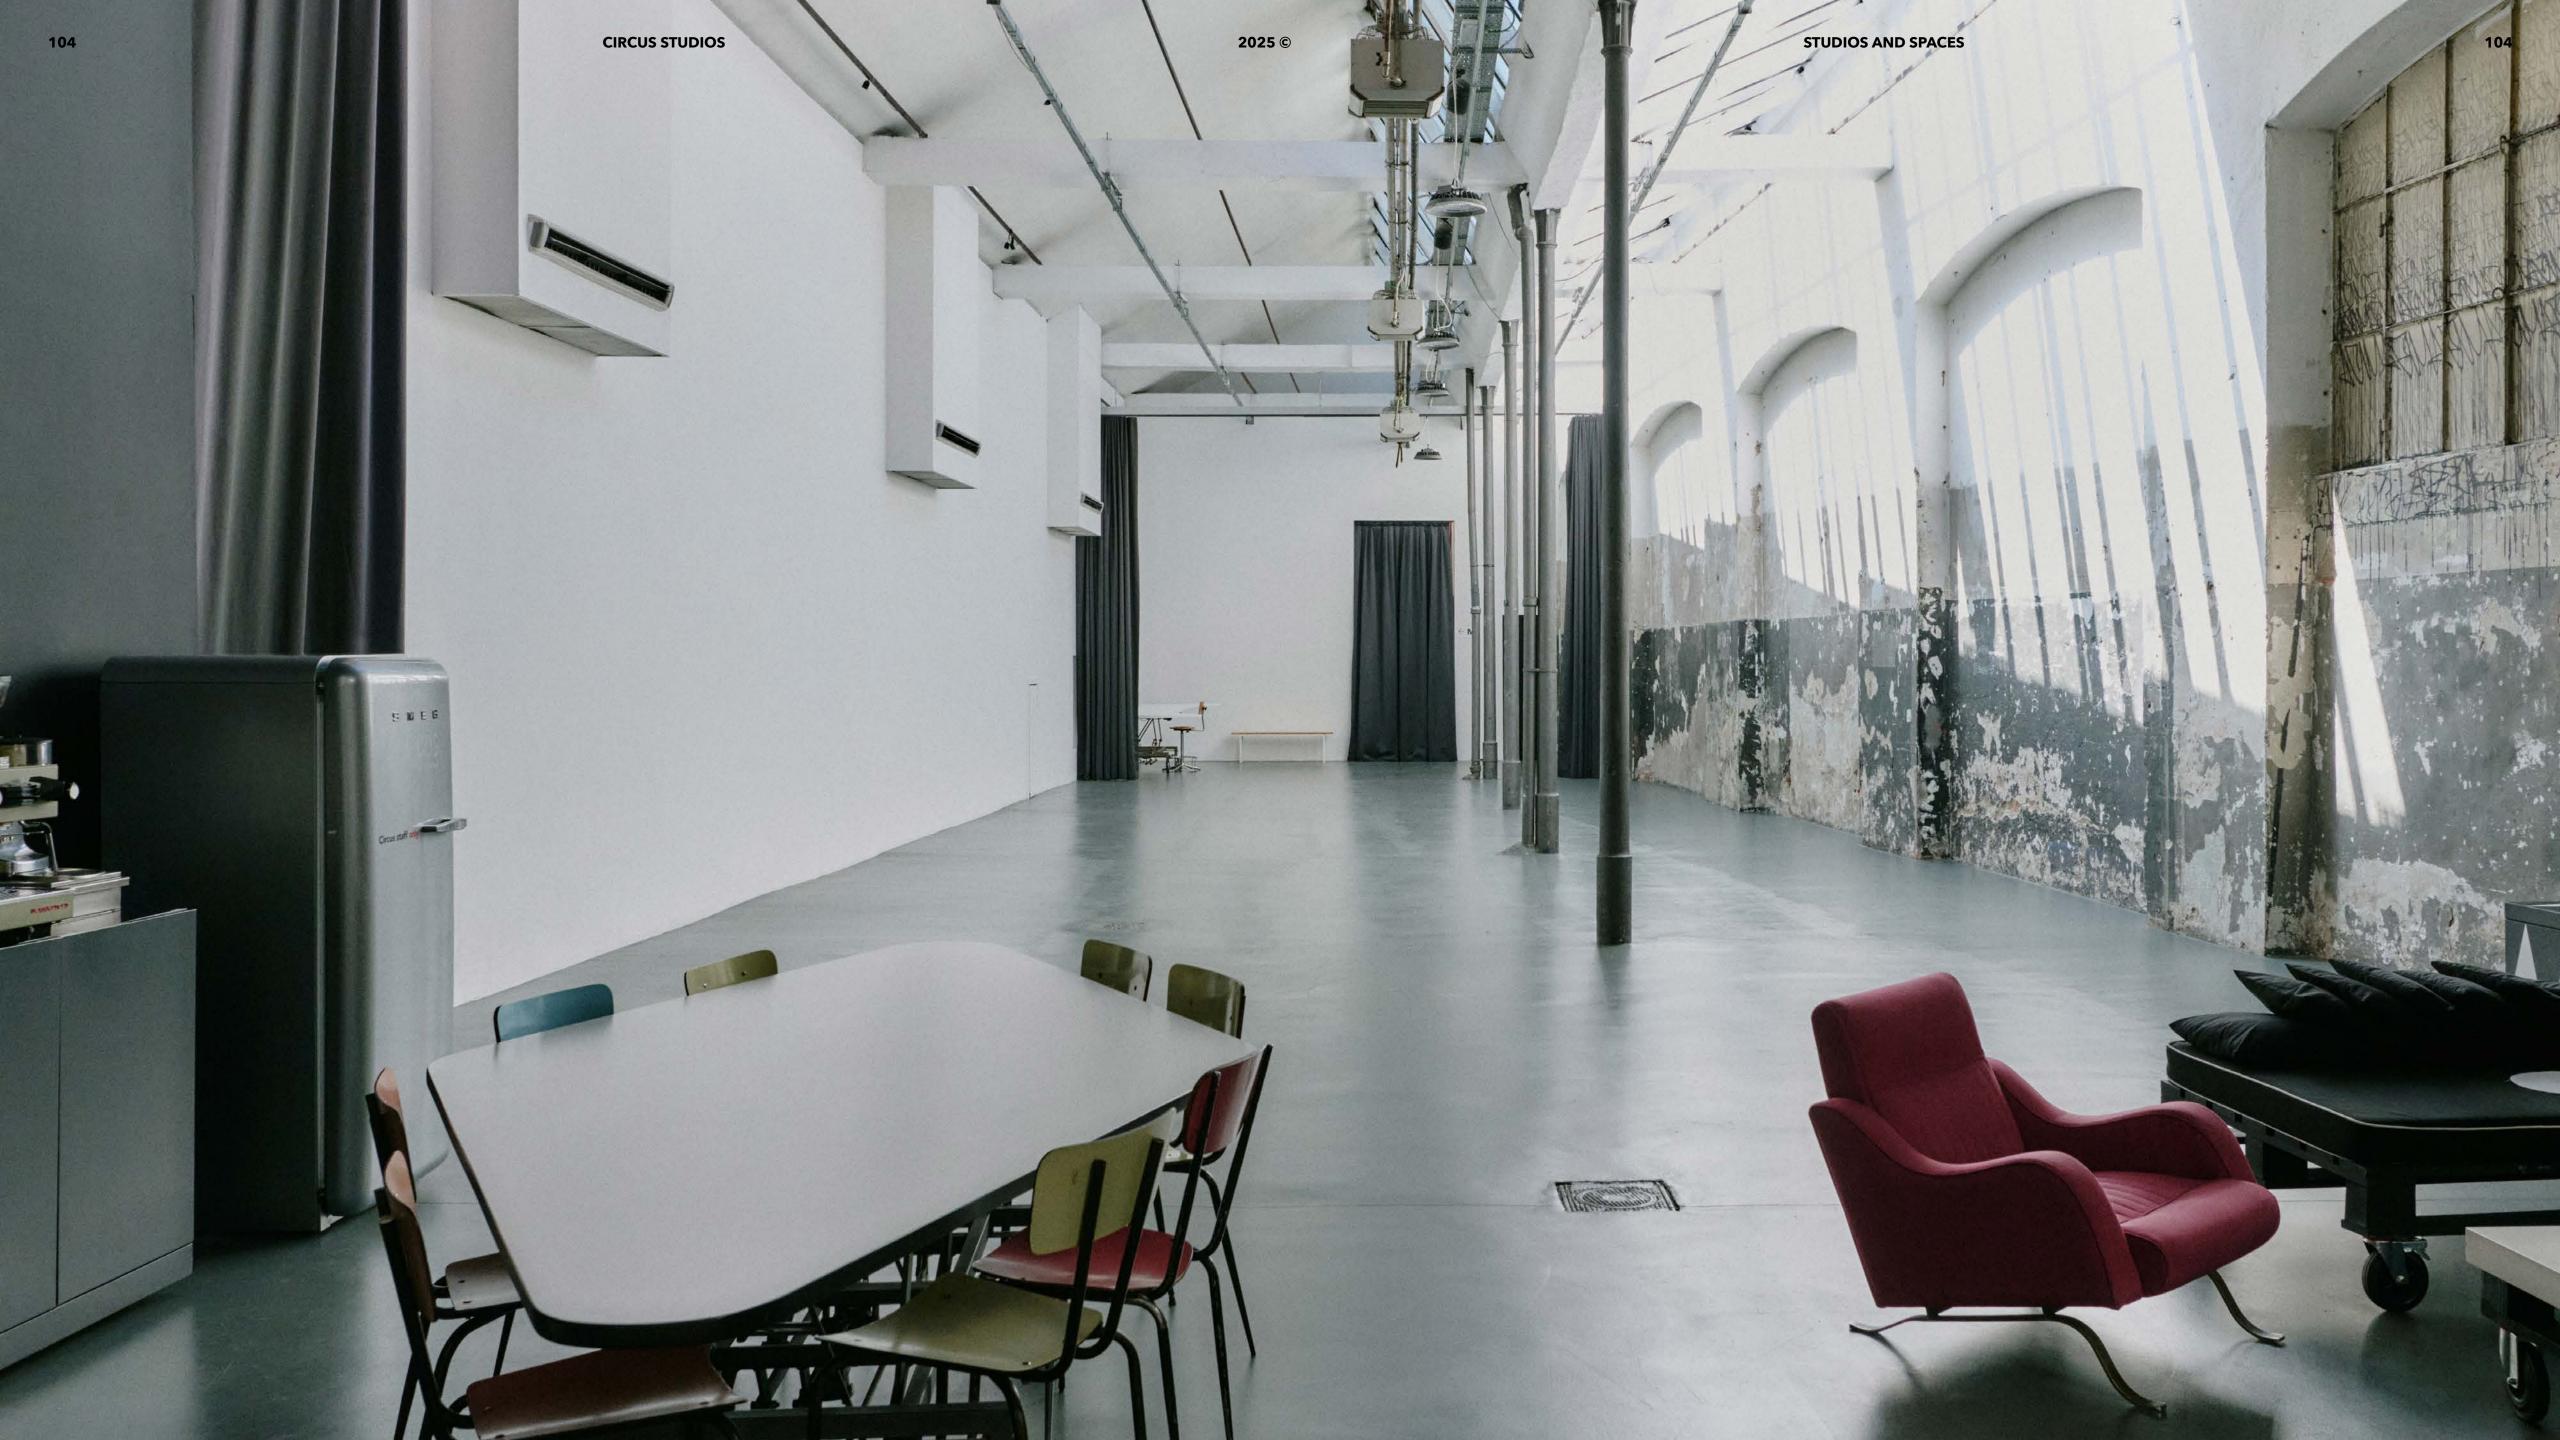

### **PLANIMETRY**

105

270 SQM DAYLIGHT **1900'S ORIGINAL WALLS 75 KW OF POWER WI-FI CONNECTION HI-FI SYSTEM AIR CONDITIONING STYLING AREA RELAX AREA LUNCH AREA STUDIO ASSISTANTS** 

A versatile space characterized by high ceilings and distinctive walls, it is ideal for photoshoots, fashion runways, exhibitions and events.

#### **1900'S ORIGINAL WALLS**

106

**CIRCUS STUDIOS** 

107