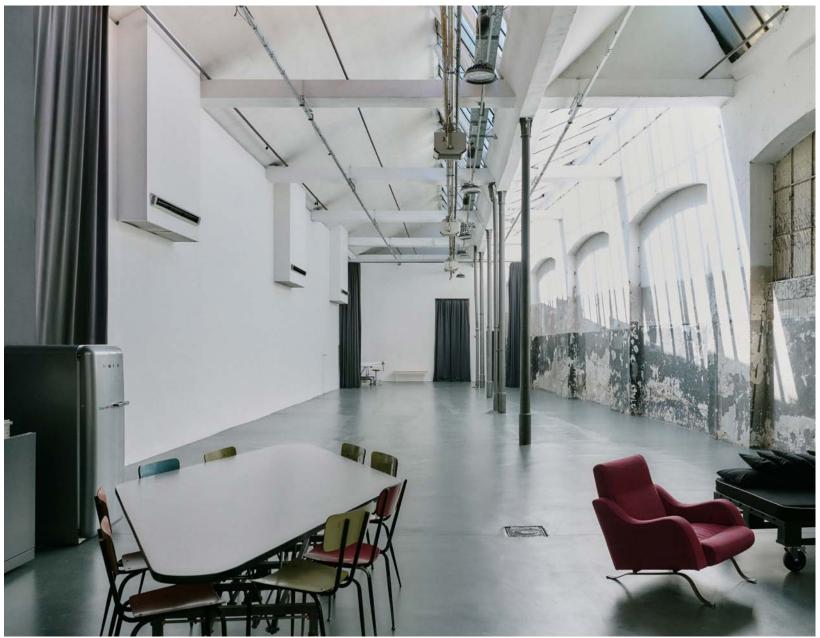

### **PLANIMETRY**

105

270 SQM DAYLIGHT **1900'S ORIGINAL WALLS 75 KW OF POWER WI-FI CONNECTION HI-FI SYSTEM AIR CONDITIONING STYLING AREA RELAX AREA LUNCH AREA STUDIO ASSISTANTS** 

A versatile space characterized by high ceilings and distinctive walls, it is ideal for photoshoots, fashion runways, exhibitions and events.

#### **1900'S ORIGINAL WALLS**

106

**CIRCUS STUDIOS** 

107