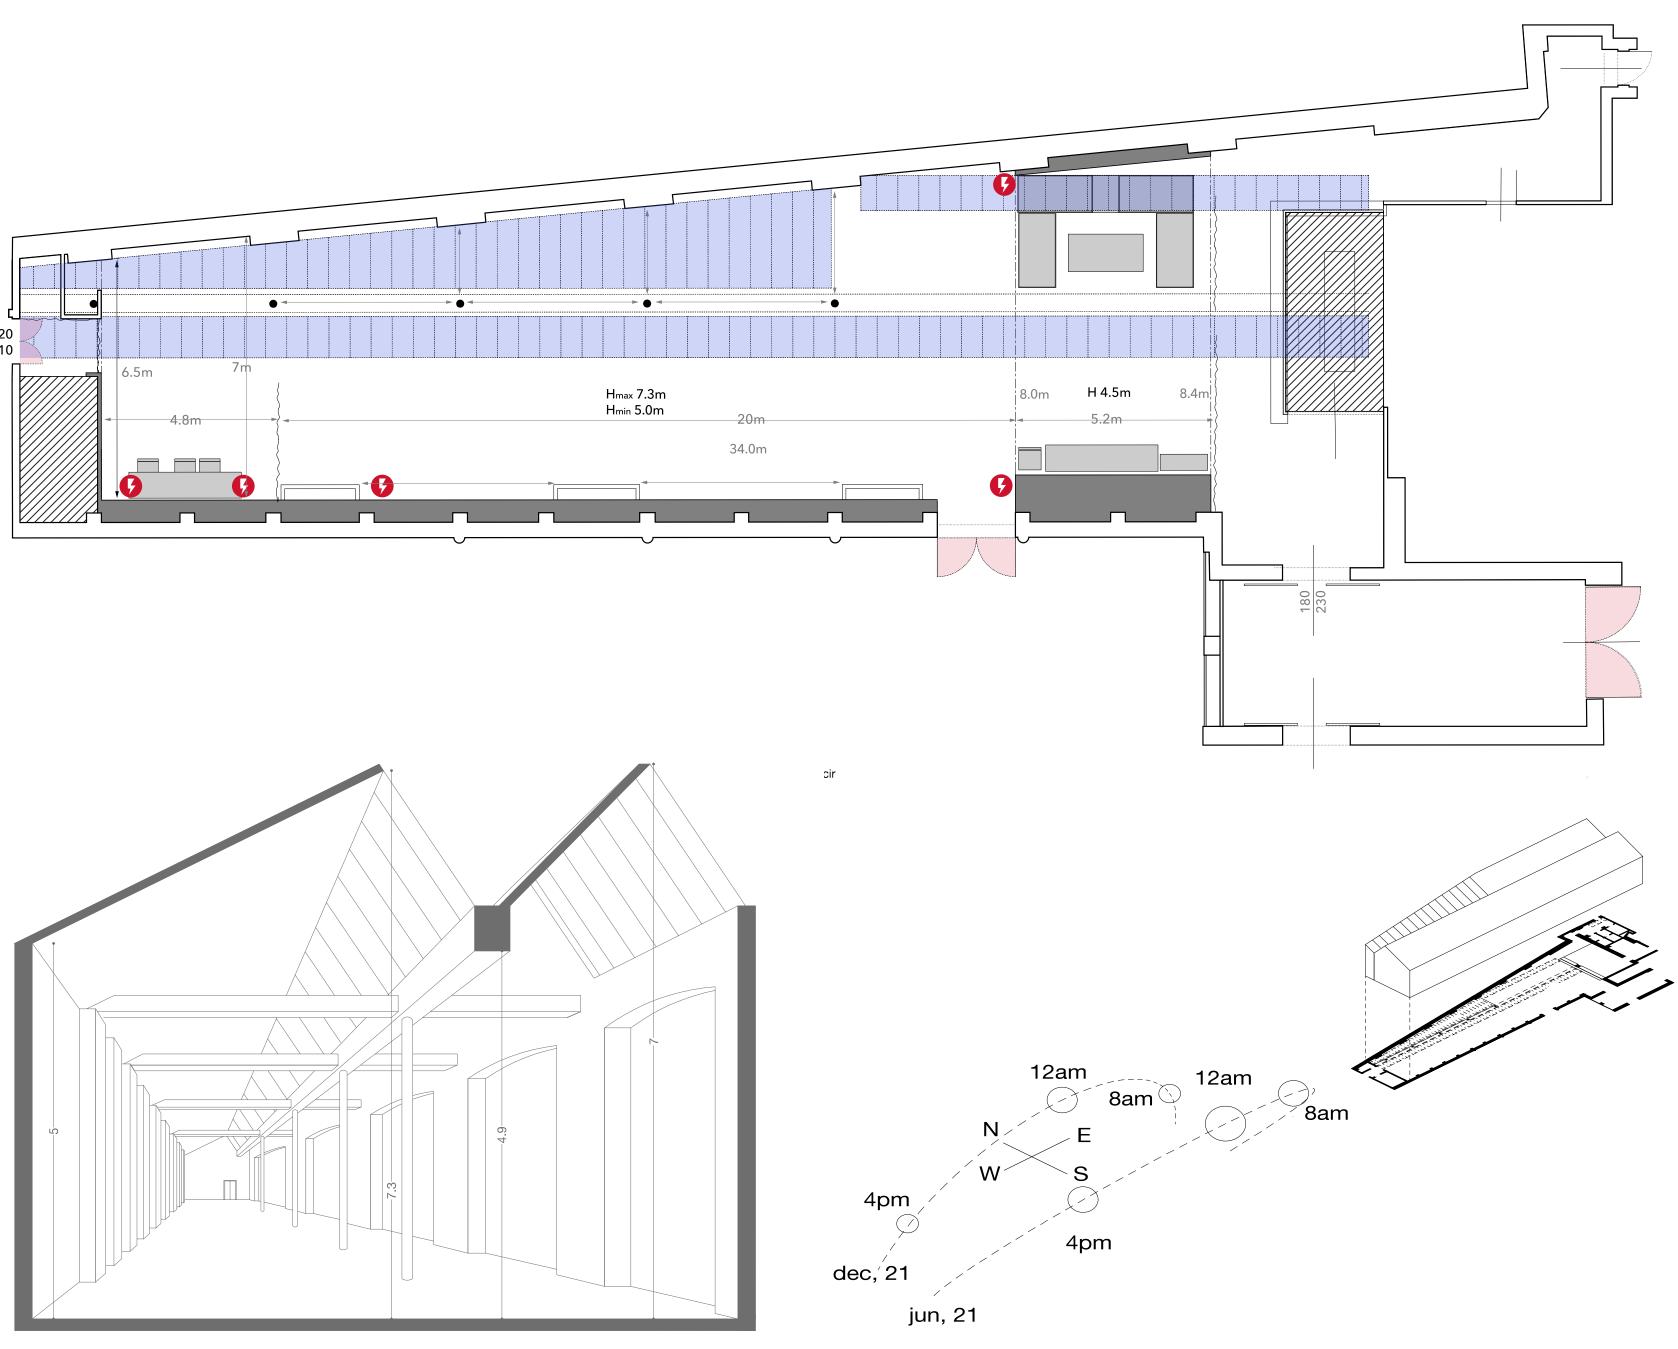

.** HOUSING FOUR DISTINCT **STUDIOS IT BLENDS TRADITIONAL CRAFTSMANSHIP WITH MODERN TECHNOLOGY.**

Complemented by a fully-equipped warehouse, a cutting- edge set design facility, and a specialized food lab with a professional kitchen, this multifunctional space spans an impressive 1500 sqm. Here, conventional boundaries are transcended, providing a comprehensive solution tailored to meet the diverse needs of clients and productions.



**STUDIOS AND SPACES** 



### **PLANIMETRY**

105

270 SQM DAYLIGHT **1900'S ORIGINAL WALLS 75 KW OF POWER WI-FI CONNECTION HI-FI SYSTEM AIR CONDITIONING STYLING AREA RELAX AREA LUNCH AREA STUDIO ASSISTANTS** 





A versatile space characterized by high ceilings and distinctive walls, it is ideal for photoshoots, fashion runways, exhibitions and events.



#### **1900'S ORIGINAL WALLS**

106

**CIRCUS STUDIOS** 







107





### **RELAX AREA**

108











# circus@circustudios.com STUDIOS AND SPACES