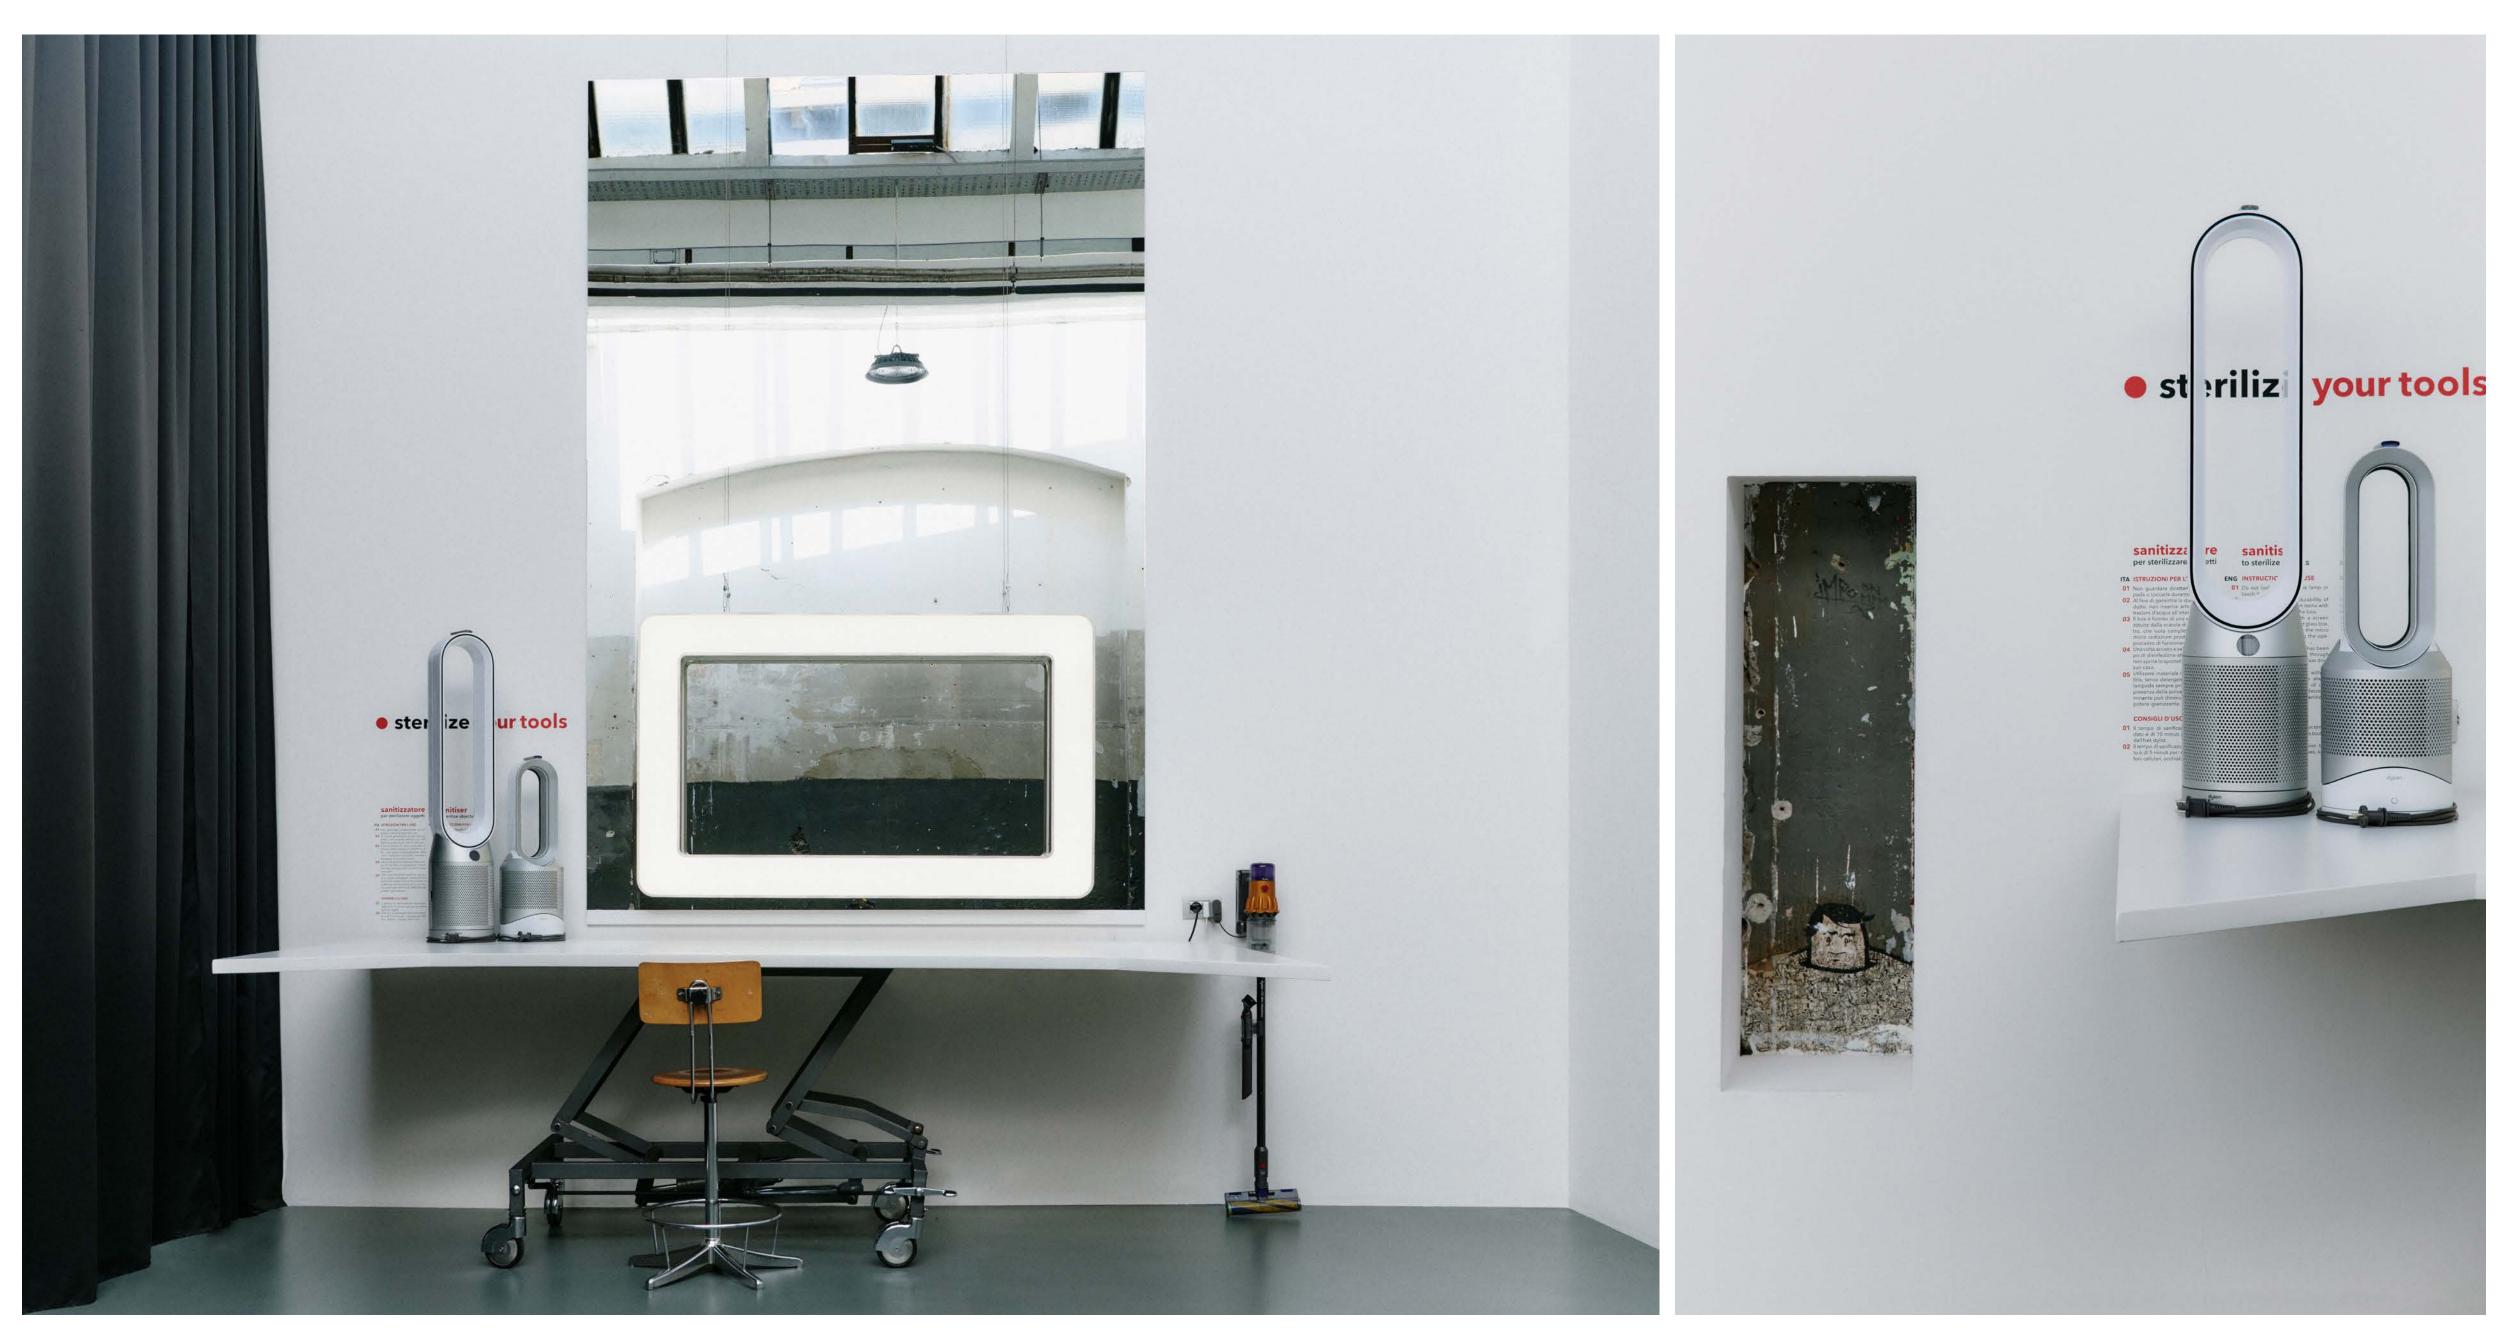

### **PLANIMETRY**

105

270 SQM DAYLIGHT **1900'S ORIGINAL WALLS 75 KW OF POWER WI-FI CONNECTION HI-FI SYSTEM AIR CONDITIONING STYLING AREA RELAX AREA LUNCH AREA STUDIO ASSISTANTS** 

A versatile space characterized by high ceilings and distinctive walls, it is ideal for photoshoots, fashion runways, exhibitions and events.

#### **1900'S ORIGINAL WALLS**

106

**CIRCUS STUDIOS** 

107