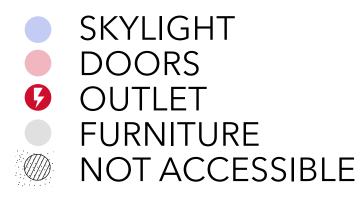

### **PLANIMETRY**

105

270 SQM DAYLIGHT **1900'S ORIGINAL WALLS 75 KW OF POWER WI-FI CONNECTION HI-FI SYSTEM AIR CONDITIONING STYLING AREA RELAX AREA LUNCH AREA STUDIO ASSISTANTS** 

A versatile space characterized by high ceilings and distinctive walls, it is ideal for photoshoots, fashion runways, exhibitions and events.